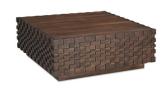

## **Rookie Needle Coffee Table**

**COLORS:** Brown

## **OVERVIEW**

Inspired from the appreciation of geometric patterns and the beauty of simplicity, the Rookie Needle Coffee Table storage coffee table transforms two-dimensional designs into intriguing three-dimensional textures. This piece harnesses wood's natural vitality and depth to bring these compositions to life, creating an immersive aesthetic experience that harmonizes design and nature.

- Base & carcass walls in solid Acacia wood , top panel Acacia veneer, drawer bottom panel acacia veneer
- 1 horizontal drawer with side mount ball bearing glides and drawer safety stop
- No assembly required