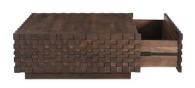

## **Rookie Needle Coffee Table**

**COLORS:** Brown

## **OVERVIEW**

Inspired from the appreciation of geometric patterns and the beauty of simplicity, the Rookie Needle Coffee Table storage coffee table transforms two-dimensional designs into intriguing three-dimensional textures. This piece harnesses wood's natural vitality and depth to bring these compositions to life, creating an immersive aesthetic experience that harmonizes design and nature.

- Base & carcass walls in solid Acacia wood , top panel Acacia veneer, drawer bottom panel acacia veneer
- 1 horizontal drawer with side mount ball bearing glides and drawer safety stop
- No assembly required