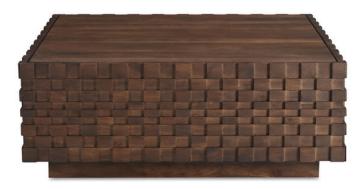

## **Rookie Needle Coffee Table**

**COLORS:** Brown

## **OVERVIEW**

Inspired from the appreciation of geometric patterns and the beauty of simplicity, the Rookie Needle Coffee Table storage coffee table transforms two-dimensional designs into intriguing three-dimensional textures. This piece harnesses wood's natural vitality and depth to bring these compositions to life, creating an immersive aesthetic experience that harmonizes design and nature.

- Base & carcass walls in solid Acacia wood , top panel Acacia veneer, drawer bottom panel acacia veneer
- 1 horizontal drawer with side mount ball bearing glides and drawer safety stop
- No assembly required