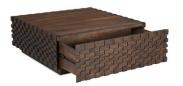

## **Rookie Needle Coffee Table**

**COLORS:** Brown

## **OVERVIEW**

Inspired from the appreciation of geometric patterns and the beauty of simplicity, the Rookie Needle Coffee Table storage coffee table transforms two-dimensional designs into intriguing three-dimensional textures. This piece harnesses wood's natural vitality and depth to bring these compositions to life, creating an immersive aesthetic experience that harmonizes design and nature.

- Base & carcass walls in solid Acacia wood , top panel Acacia veneer, drawer bottom panel acacia veneer
- 1 horizontal drawer with side mount ball bearing glides and drawer safety stop
- No assembly required