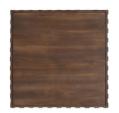

## **Rookie Needle Coffee Table**

**COLORS:** Brown

## **OVERVIEW**

Inspired from the appreciation of geometric patterns and the beauty of simplicity, the Rookie Needle Coffee Table storage coffee table transforms two-dimensional designs into intriguing three-dimensional textures. This piece harnesses wood's natural vitality and depth to bring these compositions to life, creating an immersive aesthetic experience that harmonizes design and nature.

- Base & carcass walls in solid Acacia wood , top panel Acacia veneer, drawer bottom panel acacia veneer
- 1 horizontal drawer with side mount ball bearing glides and drawer safety stop
- No assembly required