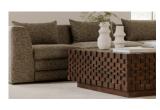

## **Rookie Needle Coffee Table**

**COLORS:** Brown

## **OVERVIEW**

Inspired from the appreciation of geometric patterns and the beauty of simplicity, the Rookie Needle Coffee Table storage coffee table transforms two-dimensional designs into intriguing three-dimensional textures. This piece harnesses wood's natural vitality and depth to bring these compositions to life, creating an immersive aesthetic experience that harmonizes design and nature.

**GENERAL DIMENSIONS** 42.0" W X 42.0" D X 16.0" H

**STYLE** Mid-Century Modern

CALIFORNIA OFFICE:

1968 S Coast Hwy Ste. 2761 Laguna Beach, CA United States Inquiries: info@ethnikliving.com NEW YORK WAREHOUSE: Secaucus, NJ 07094 United States CALIFORNIA WAREHOUSE: Santa Clarita, CA 91355 United States