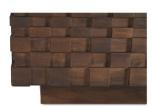

## **OVERVIEW**

Inspired from the appreciation of geometric patterns and the beauty of simplicity, the Rookie Needle Coffee Table storage coffee table transforms two-dimensional designs into intriguing three-dimensional textures. This piece harnesses wood's natural vitality and depth to bring these compositions to life, creating an immersive aesthetic experience that harmonizes design and nature.

- Base & carcass walls in solid Acacia wood , top panel Acacia veneer, drawer bottom panel acacia veneer
- 1 horizontal drawer with side mount ball bearing glides and drawer safety stop
- No assembly required