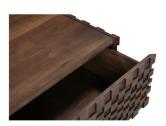

## **Rookie Needle Coffee Table**

**COLORS:** Brown

## **OVERVIEW**

Inspired from the appreciation of geometric patterns and the beauty of simplicity, the Rookie Needle Coffee Table storage coffee table transforms two-dimensional designs into intriguing three-dimensional textures. This piece harnesses wood's natural vitality and depth to bring these compositions to life, creating an immersive aesthetic experience that harmonizes design and nature.

- Base & carcass walls in solid Acacia wood , top panel Acacia veneer, drawer bottom panel acacia veneer
- 1 horizontal drawer with side mount ball bearing glides and drawer safety stop
- No assembly required