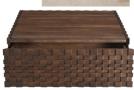

## **OVERVIEW**

Inspired from the appreciation of geometric patterns and the beauty of simplicity, the Rookie Needle Coffee Table storage coffee table transforms two-dimensional designs into intriguing three-dimensional textures. This piece harnesses wood's natural vitality and depth to bring these compositions to life, creating an immersive aesthetic experience that harmonizes design and nature.

- Base & carcass walls in solid Acacia wood , top panel Acacia veneer, drawer bottom panel acacia veneer
- 1 horizontal drawer with side mount ball bearing glides and drawer safety stop
- No assembly required

## **SPECIFICATIONS**

PIECE CODE ETK-CT-ROO-ST-BR / BB-1018-03

**PRODUCT MATERIALS** ACACIA WOOD, ACACIA VENEER, Base & Carcass

Walls in Solid Acacia Wood, TOP Panel Acacia Veneer,

Drawer Bottom panel Acacia veneer