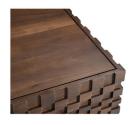

## **OVERVIEW**

Inspired from the appreciation of geometric patterns and the beauty of simplicity, the Rookie Needle Coffee Table storage coffee table transforms two-dimensional designs into intriguing three-dimensional textures. This piece harnesses wood's natural vitality and depth to bring these compositions to life, creating an immersive aesthetic experience that harmonizes design and nature.

- Base & carcass walls in solid Acacia wood , top panel Acacia veneer, drawer bottom panel acacia veneer
- 1 horizontal drawer with side mount ball bearing glides and drawer safety stop
- No assembly required

## **SPECIFICATIONS**

PIECE CODE ETK-CT-ROO-ST-BR / BB-1018-03

**PRODUCT MATERIALS** ACACIA WOOD, ACACIA VENEER, Base & Carcass

Walls in Solid Acacia Wood, TOP Panel Acacia Veneer,

Drawer Bottom panel Acacia veneer