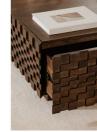

## **Rookie Needle Coffee Table**

**COLORS:** Brown

## **OVERVIEW**

Inspired from the appreciation of geometric patterns and the beauty of simplicity, the Rookie Needle Coffee Table storage coffee table transforms two-dimensional designs into intriguing three-dimensional textures. This piece harnesses wood's natural vitality and depth to bring these compositions to life, creating an immersive aesthetic experience that harmonizes design and nature.

- Base & carcass walls in solid Acacia wood , top panel Acacia veneer, drawer bottom panel acacia veneer
- 1 horizontal drawer with side mount ball bearing glides and drawer safety stop
- No assembly required