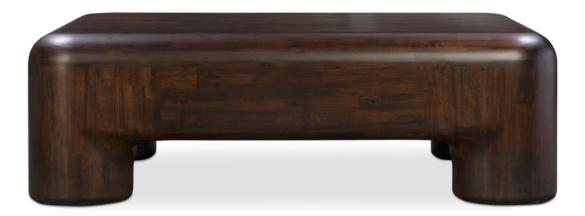

## CORRIGAN COFFEE TABLE YR-1014-20

A delightful fusion of playful charm and elegance, The Corrigan Coffee Table draws inspiration from the whimsical days of childhood with its robust, chunky legs, reminiscent of a time when life's simplest pleasures brought immense joy. Crafted from Acacia wood with a rich walnut stain, this table balances the carefree spirit of youth and the polished sophistication of adulthood. Solid Acacia with a rich walnut stain Please note that no two items are alike, there will be a natural variation between each piece due to the wood's distinct character, grains & knots in each piece of wood No assembly required.

| SPECIFICATIONS     |                             |
|--------------------|-----------------------------|
| COLOR              | Brown                       |
| COLLECTION         | Coffee Tables               |
| PRODUCT MATERIALS  | Solid Acacia                |
| STYLE              | Mid-Century Modern          |
| GENERAL DIMENSIONS | 50.0" W X 40.0" D X 16.0" H |