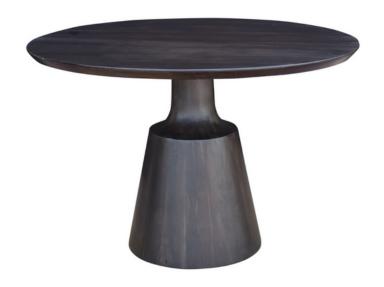

## **OVERVIEW**

Gather around great design. The Circlair Dining Table's dark finish adds subtle sophistication to the contemporary design. Made from solid Sheesham wood, this table will stand the test of time.

- 100% Solid Sheesham wood
- Circular shape
- Stylish base
- The use of natural materials means embracing imperfections (such as unusual marble veining, rock striations, and woodgrains)

## **SPECIFICATIONS**

PIECE CODE KY-1003-25-0 / ETK-DN-CIR-ST-BR

**PRODUCT** 

**MATERIALS** Solid Sheesham **STYLE** Contemporary

**GENERAL DIMENSIONS** 46.0" W X 46.0" D X 30.0" H

**SEATING** 4

CALIFORNIA OFFICE: