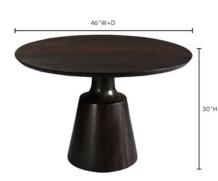

## **SPECIFICATIONS**

PIECE CODE KY-1003-25-0 / ETK-DN-CIR-ST-BR

**PRODUCT** 

**MATERIALS** Solid Sheesham **STYLE** Contemporary

**GENERAL DIMENSIONS** 46.0" W X 46.0" D X 30.0" H

**SEATING** 4

CALIFORNIA OFFICE: