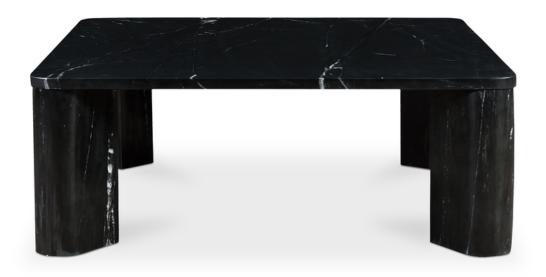

## **CHICO COFFEE TABLE**

## JD-1048-02-0

Intersecting through material and form, The Chico Coffee Table's unique marble striations dance across the surface of its design, traced by the earth, adding intrinsic elements to any interior. Soft edges materialize through solid black marine marble, the segmented base taking shape with an angular cut from a rounded form. To keep its elemental essence pristine, please use a coaster on this black marble beauty.

Made of solid black marine marble.

Please note that due to the natural variances in marble, each table will vary in tone & vein markings. Assembly required.

| SPECIFICATIONS     |                             |
|--------------------|-----------------------------|
| COLOR              | Black                       |
| COLLECTION         | Coffee Tables               |
| PRODUCT MATERIALS  | Black Marbles               |
| STYLE              | Modern                      |
| GENERAL DIMENSIONS | 35.5" W X 35.5" D X 13.0" H |