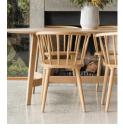

#### OVERVIEW

Warm, adaptable, and endlessly inspiring, The Carla Dining Table is an exploration of authentic oak woodgrains. With clean lines, gentle curves and simplistic shapes, Carla's elements combine to create visual balance and connectedness to nature. Comfortably seating up to six guests, Carla will serve as the foundation for many long dinners and spirited conversations to come.

- Solid oak construction
- Comfortable seating for up to 6
- Please note that no two items are alike, there will be a natural variation between each piece due to the wood's distinct character,
- grains & knots in each piece of wood
- Assembly required