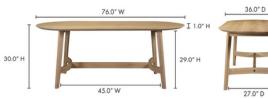

### SPECIFICATIONS

| PIECE CODE           | VE-1099-24-0 / ETK-DN-CAR-ST-NA |
|----------------------|---------------------------------|
| PRODUCT<br>MATERIALS | Solid Oak                       |
| GENERAL DIMENSIONS   | 76.0" W X 36.0" D X 30.0" H     |
| STYLE                | Scandinavian                    |
| SEATING              | 6                               |