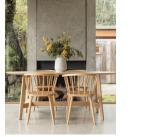

#### OVERVIEW

Warm, adaptable, and endlessly inspiring, The Carla Dining Table is an exploration of authentic oak woodgrains. With clean lines, gentle curves and simplistic shapes, Carla's elements combine to create visual balance and connectedness to nature. Comfortably seating up to six guests, Carla will serve as the foundation for many long dinners and spirited conversations to come.

- Solid oak construction
- Comfortable seating for up to 6
- Please note that no two items are alike, there will be a natural variation between each piece due to the wood's distinct character,
- grains & knots in each piece of wood
- Assembly required