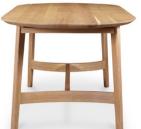

## **CARLA DINING TABLE**

#### OVERVIEW

Warm, adaptable, and endlessly inspiring, The Carla Dining Table is an exploration of authentic oak woodgrains. With clean lines, gentle curves and simplistic shapes, Carla's elements combine to create visual balance and connectedness to nature. Comfortably seating up to six guests, Carla will serve as the foundation for many long dinners and spirited conversations to come.

- Solid oak construction
- Comfortable seating for up to 6
- Please note that no two items are alike, there will be a natural variation between each piece due to the wood's distinct character,
- grains & knots in each piece of wood
- Assembly required