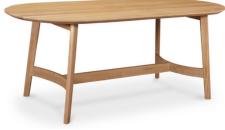

## **CARLA DINING TABLE**

#### OVERVIEW

Warm, adaptable, and endlessly inspiring, The Carla Dining Table is an exploration of authentic oak woodgrains. With clean lines, gentle curves and simplistic shapes, Carla's elements combine to create visual balance and connectedness to nature. Comfortably seating up to six guests, Carla will serve as the foundation for many long dinners and spirited conversations to come.

- Solid oak construction
- Comfortable seating for up to 6
- Please note that no two items are alike, there will be a natural variation between each piece due to the wood's distinct character,
- grains & knots in each piece of wood
- Assembly required