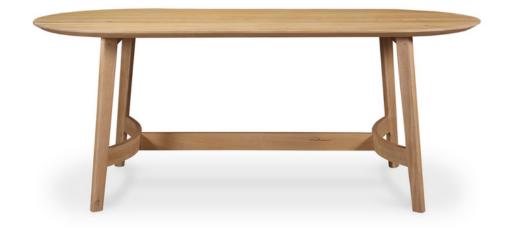

## **CARLA DINING TABLE**

#### OVERVIEW

Warm, adaptable, and endlessly inspiring, The Carla Dining Table is an exploration of authentic oak woodgrains. With clean lines, gentle curves and simplistic shapes, Carla's elements combine to create visual balance and connectedness to nature. Comfortably seating up to six guests, Carla will serve as the foundation for many long dinners and spirited conversations to come.

- Solid oak construction
- Comfortable seating for up to 6
- Please note that no two items are alike, there will be a natural variation between each piece due to the wood's distinct character,
- grains & knots in each piece of wood
- Assembly required

### SPECIFICATIONS

| PIECE CODE           | VE-1099-24-0 / ETK-DN-CAR-ST-NA |
|----------------------|---------------------------------|
| PRODUCT<br>MATERIALS | Solid Oak                       |
| GENERAL DIMENSIONS   | 76.0" W X 36.0" D X 30.0" H     |
| STYLE                | Scandinavian                    |
| SEATING              | 6                               |