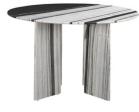

### OVERVIEW

The Brad Round Dining Table effortlessly combines contemporary flair with a timeless silhouette. The table's allure is further enhanced by expressive white panda marble, adding a touch of artistry and opulence. The smooth and organic textures on the marble beautifully contrast with the table's geometric base, creating an intriguing visual harmony and exuding an undeniable sense of elegance and versatility.

#### SPECIFICATIONS

| PIECE CODE           | JD-1076-37-0 / ETK-DN-BRA-ST-RO                                                  |
|----------------------|----------------------------------------------------------------------------------|
| PRODUCT<br>MATERIALS | Panda White Marble, Mdf Support Underneath<br>Tabletop, Iron leg assembly Plates |
| STYLE                | Contemporary                                                                     |
| GENERAL DIMENSIONS   | 48.0" W X 48.0" D X 30.0" H                                                      |