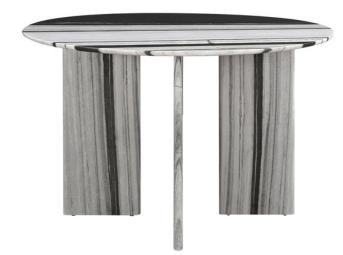

### OVERVIEW

The Brad Round Dining Table effortlessly combines contemporary flair with a timeless silhouette. The table's allure is further enhanced by expressive white panda marble, adding a touch of artistry and opulence. The smooth and organic textures on the marble beautifully contrast with the table's geometric base, creating an intriguing visual harmony and exuding an undeniable sense of elegance and versatility.

• White panda marble with MDF support underneath tabletop & iron leg assembly plates

• Please note that due to the natural variances in marble, each table will vary in tone & vein markings

• Full assembly required

#### SPECIFICATIONS

| PIECE CODE           | JD-1076-37-0 / ETK-DN-BRA-ST-RO                                                  |
|----------------------|----------------------------------------------------------------------------------|
| PRODUCT<br>MATERIALS | Panda White Marble, Mdf Support Underneath<br>Tabletop, Iron leg assembly Plates |
| STYLE                | Contemporary                                                                     |
| GENERAL DIMENSIONS   | 48.0" W X 48.0" D X 30.0" H                                                      |