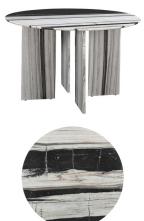

### OVERVIEW

The Brad Round Dining Table effortlessly combines contemporary flair with a timeless silhouette. The table's allure is further enhanced by expressive white panda marble, adding a touch of artistry and opulence. The smooth and organic textures on the marble beautifully contrast with the table's geometric base, creating an intriguing visual harmony and exuding an undeniable sense of elegance and versatility.

• White panda marble with MDF support underneath tabletop & iron leg assembly plates

• Please note that due to the natural variances in marble, each table will vary in tone & vein markings

• Full assembly required