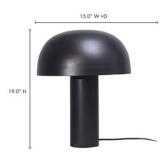

## **BONNIE TABLE LAMP**

**COLORS:** Yellow / Black

## **OVERVIEW**

Influenced by Mid-Century mushroom lamps, The Bonnie table light boasts simple yet striking lines and a symmetrical profile in iron. Available in either a brass or black finish, the rounded shade sits atop a slim shaft bringing timeless charm to your bedside, tableside or entryway – a sculptural form that adds a playful touch with a hint of drama.

NUMBER OF BULBS REQUIRED  $\,1\,$ 

**GENERAL DIMENSIONS** 15.0" W X 15.0" D X 18.0" H

CALIFORNIA OFFICE: 1968 S Coast Hwy Ste. 2761 Laguna Beach, CA United States Inquiries: info@ethnikliving.com NEW YORK WAREHOUSE: Secaucus, NJ 07094 United States CALIFORNIA WAREHOUSE: Santa Clarita, CA 91355 United States