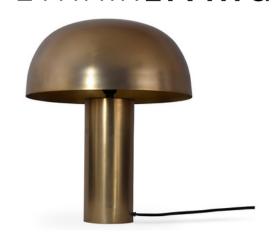

## **OVERVIEW**

Influenced by Mid-Century mushroom lamps, The Bonnie table light boasts simple yet striking lines and a symmetrical profile in iron. Available in either a brass or black finish, the rounded shade sits atop a slim shaft bringing timeless charm to your bedside, tableside or entryway – a sculptural form that adds a playful touch with a hint of drama.

- $\bullet \ \mathsf{Solid} \ \mathsf{Iron} \ \mathsf{construction}$
- 1 bulb required
- No bulbs included
- No assembly required