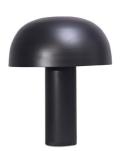

## **BONNIE TABLE LAMP**

**COLORS:** Yellow / Black

## **OVERVIEW**

Influenced by Mid-Century mushroom lamps, The Bonnie table light boasts simple yet striking lines and a symmetrical profile in iron. Available in either a brass or black finish, the rounded shade sits atop a slim shaft bringing timeless charm to your bedside, tableside or entryway – a sculptural form that adds a playful touch with a hint of drama.