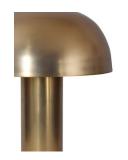

## **OVERVIEW**

Influenced by Mid-Century mushroom lamps, The Bonnie table light boasts simple yet striking lines and a symmetrical profile in iron. Available in either a brass or black finish, the rounded shade sits atop a slim shaft bringing timeless charm to your bedside, tableside or entryway – a sculptural form that adds a playful touch with a hint of drama.

- $\bullet \ \mathsf{Solid} \ \mathsf{Iron} \ \mathsf{construction}$
- 1 bulb required
- No bulbs included
- No assembly required