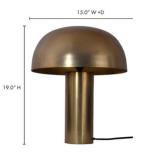

NUMBER OF BULBS REQUIRED  $\,1\,$ 

**GENERAL DIMENSIONS** 15.0" W X 15.0" D X 18.0" H

CALIFORNIA OFFICE: 1968 S Coast Hwy Ste. 2761 Laguna Beach, CA United States Inquiries: info@ethnikliving.com NEW YORK WAREHOUSE: Secaucus, NJ 07094 United States CALIFORNIA WAREHOUSE: Santa Clarita, CA 91355 United States