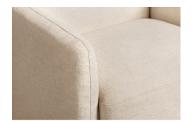

### OVERVIEW

Contemporary and comforting, The Berry Accent Chair features generous seating upholstered with soft-to-the-touch fabric, its texture adding an element of depth and dimension. Fold-under legs draw the gaze with its structural interest, making this sofa a stand-out piece in any living space.

100% Polyester upholstery

- Solid pine & plywood frame
- Elastic webbing support
- Medium-density, high-resilience foam