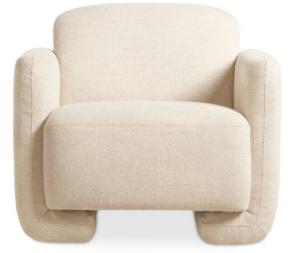

# **BERRY WHITE ACCENT CHAIR**

### OVERVIEW

Contemporary and comforting, The Berry Accent Chair features generous seating upholstered with soft-to-the-touch fabric, its texture adding an element of depth and dimension. Fold-under legs draw the gaze with its structural interest, making this sofa a stand-out piece in any living space.

100% Polyester upholstery

- Solid pine & plywood frame
- Elastic webbing support
- Medium-density, high-resilience foam