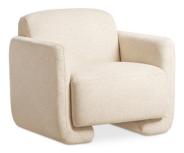

# **BERRY WHITE ACCENT CHAIR**

### OVERVIEW

Contemporary and comforting, The Berry Accent Chair features generous seating upholstered with soft-to-the-touch fabric, its texture adding an element of depth and dimension. Fold-under legs draw the gaze with its structural interest, making this sofa a stand-out piece in any living space.

100% Polyester upholstery

- Solid pine & plywood frame
- Elastic webbing support
- Medium-density, high-resilience foam