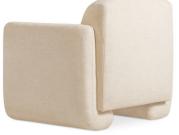

### OVERVIEW

Contemporary and comforting, The Berry Accent Chair features generous seating upholstered with soft-to-the-touch fabric, its texture adding an element of depth and dimension. Fold-under legs draw the gaze with its structural interest, making this sofa a stand-out piece in any living space.

100% Polyester upholstery

- Solid pine & plywood frame
- Elastic webbing support
- Medium-density, high-resilience foam