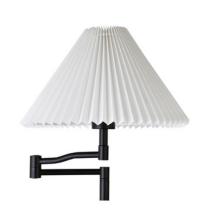

## **OVERVIEW**

The Ana floor lamp boasts an art deco-inspired pleated shade paired with a convenient adjustable arm, sleek metal frame and anchored by an understated marble base. A fusion of timeless design and contemporary practicality, harkening back to an era of glamor and sophistication while offering adaptability.

- Marble base with a steel frame & 100% white cotton shade
- 60W bulb required
- No bulbs included
- No canopy included
- Some assembly required