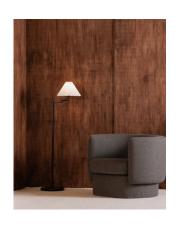

## **OVERVIEW**

The Ana floor lamp boasts an art deco-inspired pleated shade paired with a convenient adjustable arm, sleek metal frame and anchored by an understated marble base. A fusion of timeless design and contemporary practicality, harkening back to an era of glamor and sophistication while offering adaptability.

- Marble base with a steel frame & 100% white cotton shade
- 60W bulb required
- No bulbs included
- No canopy included
- Some assembly required

## **SPECIFICATIONS**

PIECE CODE ZA-1006-02 / ETK-DE-ANA-ST-BK

**PRODUCT MATERIALS** Marble base, Fabric Shade

POWER (WATT/VOLT) 60W

NUMBER OF BULBS REQUIRED 1

STYLE Art Deco

**GENERAL DIMENSIONS** 13.0" W X 13.0" D X 54.5" H