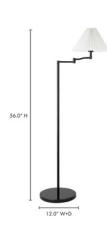

## **OVERVIEW**

The Ana floor lamp boasts an art deco-inspired pleated shade paired with a convenient adjustable arm, sleek metal frame and anchored by an understated marble base. A fusion of timeless design and contemporary practicality, harkening back to an era of glamor and sophistication while offering adaptability.

## **SPECIFICATIONS**

PIECE CODE ZA-1006-02 / ETK-DE-ANA-ST-BK

**PRODUCT MATERIALS** Marble base, Fabric Shade

POWER (WATT/VOLT) 60W

NUMBER OF BULBS REQUIRED 1

STYLE Art Deco

**GENERAL DIMENSIONS** 13.0" W X 13.0" D X 54.5" H