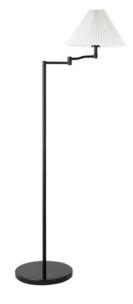

## **OVERVIEW**

The Ana floor lamp boasts an art deco-inspired pleated shade paired with a convenient adjustable arm, sleek metal frame and anchored by an understated marble base. A fusion of timeless design and contemporary practicality, harkening back to an era of glamor and sophistication while offering adaptability.

- Marble base with a steel frame & 100% white cotton shade
- 60W bulb required
- No bulbs included
- No canopy included
- Some assembly required

## **SPECIFICATIONS**

PIECE CODE ZA-1006-02 / ETK-DE-ANA-ST-BK

**PRODUCT MATERIALS** Marble base, Fabric Shade

POWER (WATT/VOLT) 60W

NUMBER OF BULBS REQUIRED 1

STYLE Art Deco

**GENERAL DIMENSIONS** 13.0" W X 13.0" D X 54.5" H