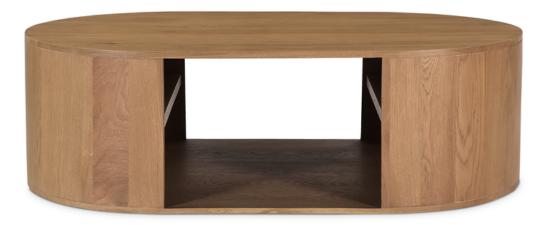

## LULU COFFEE TABLE RP-1051-24

Full of natural appeal in solid oak, The Lulu Coffee Table features a curved, minimalist design adaptive to modern homes and contemporary lifestyles. Fashionable and functional, it embodies our commitment to craftsmanship and timeless design. Calming with 4 open shelves, this coffee table is a handsome, practical storage solution. Solid oak with a semi-gloss natural finish.

No assembly required.

| SPECIFICATIONS     |                             |
|--------------------|-----------------------------|
| COLOR              | Natural                     |
| COLLECTION         | Coffee Tables               |
| PRODUCT MATERIALS  | Solid Oak Wood              |
| STYLE              | Scandinavian                |
| GENERAL DIMENSIONS | 50.0" W X 30.0" D X 15.0" H |