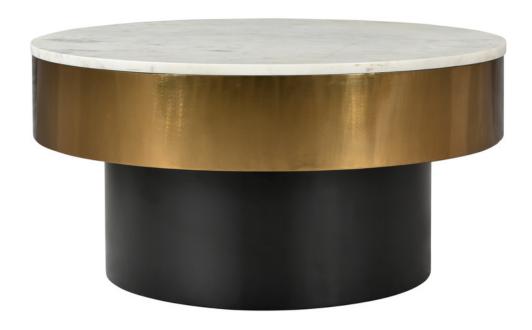

## **GLAMOUR COFFEE TABLE**

GZ-1022-18-0

Bring art-deco in your sophisticated space with The Glamour Coffee Table. It embodies the true meaning of a stunning centerpiece with its gold rim and marble table top.

Marble table top, brass detailing, powder-coated round base. Some assembly required.

| SPECIFICATIONS     |                                  |
|--------------------|----------------------------------|
| COLOR              | White                            |
| COLLECTION         | Coffee Tables                    |
| PRODUCT MATERIALS  | Marble Top, Iron Base, Brass Rim |
| STYLE              | Art Deco                         |
| GENERAL DIMENSIONS | 31.5" W X 31.5" D X 16.0" H      |