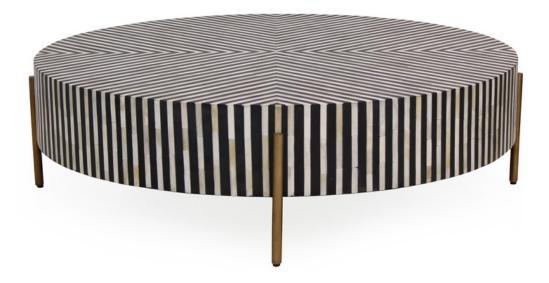

## **FLIRTY COFFEE TABLE**

GZ-1151-37

Simplistic and bold, The Flirty Coffee Table is an exercise in contrast, featuring a hypnotic art deco design. Simple construction and a delicate brass-finished base set off a veneer of white and black camel bone and resin, making a spellbinding visual statement. Made from resin & ethically sourced camel bone.

Iron legs.

Some assembly required.

| SPECIFICATIONS     |                                     |
|--------------------|-------------------------------------|
| COLOR              | Multicolor                          |
| COLLECTION         | Coffee Tables                       |
| PRODUCT MATERIALS  | Camel Bone in Resin, Iron Legs, MDF |
| STYLE              | Art Deco                            |
| GENERAL DIMENSIONS | 48.0" W X 48.0" D X 12.0" H         |