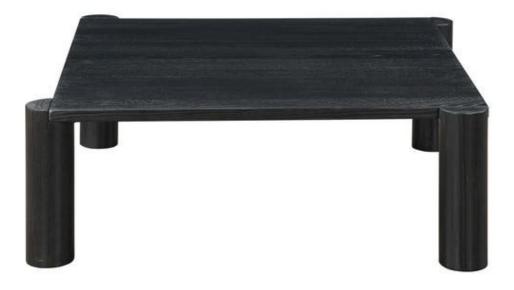

## **DANDELIONS COFFEE TABLE** BC-1096-02-0

This sweet new table series was conceived to allow each leg post to attach either on or off its corners, a rotation of 90 degrees, for a stately, distinguished look. A natural beauty in solid white oak with a jet-black finish, this coffee table sits lower to the ground, inviting more communication on its sturdy dowel legs. A perfect fit for the living room, office, or cozy beanbag+pouf café corner - natural elements, sculpture, and choice are all present. Solid white oak with a black ash finish.

Lower profile, Leg assembly leaves open design option. Some assembly required.

| SPECIFICATIONS     |                             |
|--------------------|-----------------------------|
| COLOR              | Black                       |
| COLLECTION         | Coffee Tables               |
| PRODUCT MATERIALS  | Solid Oak                   |
| STYLE              | Modern                      |
| GENERAL DIMENSIONS | 36.0" W X 36.0" D X 13.0" H |