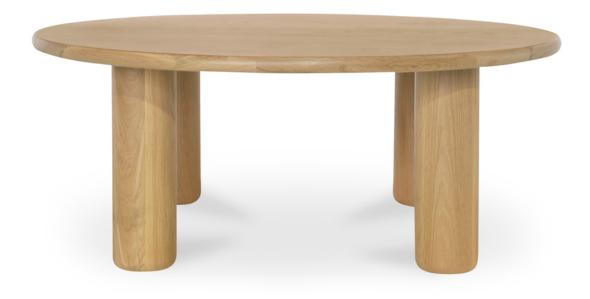

## FC-1004-24-0

With its thick, rounded edge and sleek column legs, The Carter Coffee Table adds a touch of warmth, comfort and sustainable design. Featuring a light oak finish, this table brings a sense of visual lightness and effortlessly complements various wood tones. Crafted from FSC-certified oak wood and veneer, the Carter showcases exquisite craftsmanship and ensures responsible sourcing from environmentally managed forests.

A portion of this product features FSC®-certified solid oak and oak veneer from forests that are responsibly managed to be environmentally sound & socially beneficial.

Softened edge tabletop sits atop cylindrical legs featuring tounge & groove wood joinery.