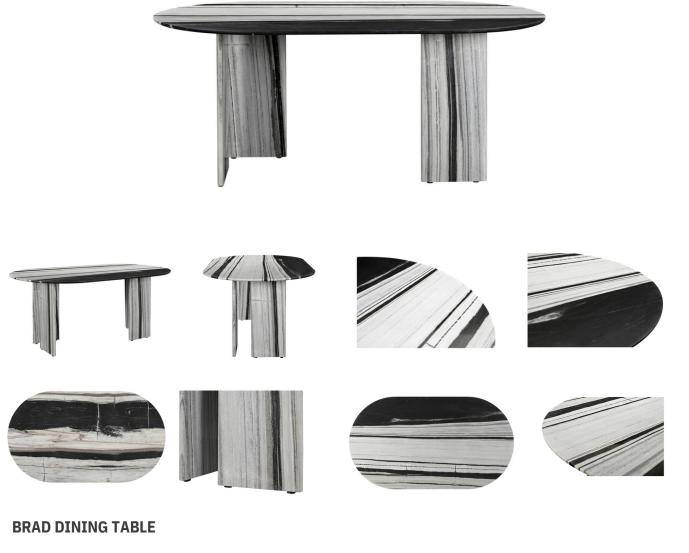

## OVERVIEW

The Brad Dining Table effortlessly combines contemporary flair with a timeless silhouette. The table's allure is further enhanced by expressive

panda marble, adding a touch of artistry and opulence. The smooth and organic textures on the marble beautifully contrast with the table's geometric base, creating an intriguing visual harmony and exuding an undeniable sense of elegance and versatility.

• Marble with MDF underneath the top to help prevent cracking

- Iron leg assembly plates
- Seats 6

• Please note that due to the natural variances in marble, each table will vary in tone & vein markings

## SPECIFICATIONS

| PIECE CODE           | JD-1075-37-0 / ETK-DN-BRA-ST-MT                                                  |
|----------------------|----------------------------------------------------------------------------------|
| PRODUCT<br>MATERIALS | Panda White Marble, Mdf Support Underneath<br>Tabletop, Iron Leg Assembly plates |
| STYLE                | Contemporary                                                                     |
| GENERAL DIMENSIONS   | 72.0" W X 40.0" D X 30.0" H                                                      |
| SEATING              | 6                                                                                |