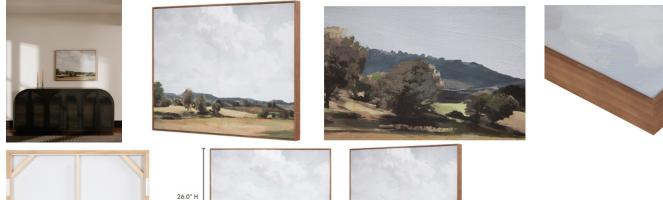

## **COLORS:** Multicolor **SPECIFICATIONS OVERVIEW** PIECE CODE WP-1265-37 / ETK-DE-MOR-ST-MT 2007 Morning Framed Painting depicts unfolding scenery. The painterly-like quality adds an air of romanticism to the rural scenes of nature. Soft, muted colors create a serene and comforting setting for the Print on Canvas, Pine Frame and Stretchers **PRODUCT MATERIALS** viewer, while the pine frame is stained in warm brown for a sentimental finish. • Print on polyester canvas 34.0" W X 2.0" D X 26.0" H **GENERAL DIMENSIONS** • Pine frame & stretchers • Hanging hardware included