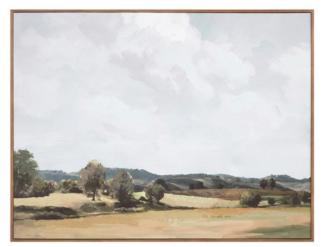

## **COLORS:** Multicolor **SPECIFICATIONS OVERVIEW** PIECE CODE WP-1265-37 / ETK-DE-MOR-ST-MT 2007 Morning Framed Painting depicts unfolding scenery. The painterly-like quality adds an air of romanticism to the rural scenes of nature. Soft, muted colors create a serene and comforting setting for the Print on Canvas, Pine Frame and Stretchers **PRODUCT MATERIALS** viewer, while the pine frame is stained in warm brown for a sentimental finish. • Print on polyester canvas 34.0" W X 2.0" D X 26.0" H **GENERAL DIMENSIONS** • Pine frame & stretchers • Hanging hardware included