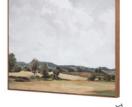

## **2007 MORNING FRAMED PAINTING**

## **COLORS:** Multicolor **SPECIFICATIONS OVERVIEW** PIECE CODE WP-1265-37 / ETK-DE-MOR-ST-MT 2007 Morning Framed Painting depicts unfolding scenery. The painterly-like quality adds an air of romanticism to the rural scenes of nature. Soft, muted colors create a serene and comforting setting for the Print on Canvas, Pine Frame and Stretchers **PRODUCT MATERIALS** viewer, while the pine frame is stained in warm brown for a sentimental finish. • Print on polyester canvas 34.0" W X 2.0" D X 26.0" H **GENERAL DIMENSIONS** • Pine frame & stretchers • Hanging hardware included