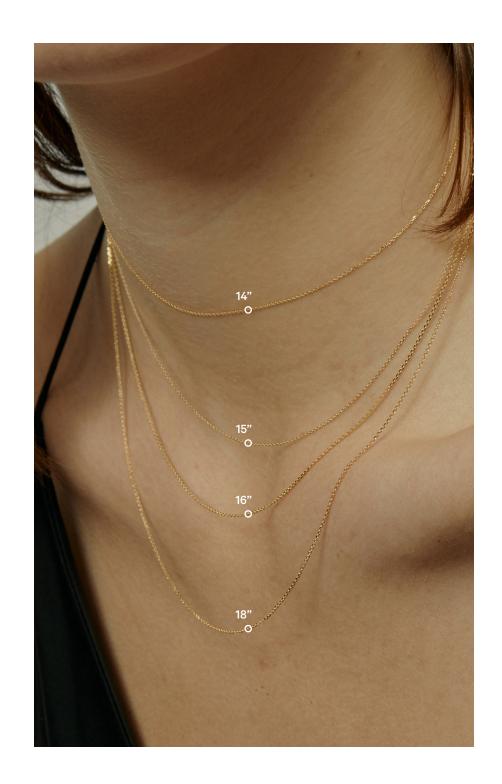

## The Perfect Fit

The majority of our necklaces are made with our standard size of 16" (15"+ 1") or the length is specified on each product page. To measure your necklace length at home, wrap a soft tape measure around to determine your preferred length. Please note that this is a guide only and length may vary depending on individual.

## **Bespoke**

All of our signature fine chain necklaces can be made into the bespoke lengths, 14", 16", 18" or 20". A bespoke fee is applicable depending on the request. If you require any assistance, please contact info@sarahandsebastian.com

## Size guide

| Length (inches) | Length (centimetres) |
|-----------------|----------------------|
| 14              | 35.56                |
| 15              | 38.1                 |
| 16              | 40.64                |
| 18              | 45.72                |