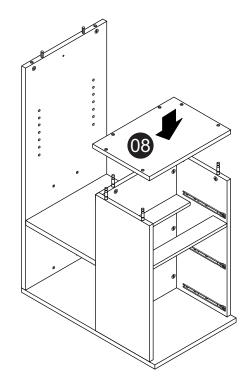

| 2    |  |
| L            | 14"Drawer Slide            |                                             | 3set |  |
| M            | Sticker (White 13mm)       |                                             | 4    |  |
| N            | M6 Allen Wrech             |                                             | 2    |  |

#### CAUTION

There are many small components used in the construction of this unit. These loose items should be kept away from young children whilst assembling your unit. As an extra precaution, screw cover caps should be permanently fixed in position. (Where applicable)

#### **USEFUL HINTS & TIPS**

Two people will be required to assemble this unit

Please keep this assembly instruction for future reference













STEP 6



7/ 13



13







#### STEP 11



#### STEP 12







STEP 14

















11/13

Model: CK 6273

STEP 24



STEP 25



**X**3

**X**3

STEP 26



STEP 27



l x 12



THIRD HOLE

LAST THIRD HOLE

FRONT 50 0 0

**X**3

X3

12/13

M x 4

Model: CK 6273

STEP 28



STEP 29



13/13

Model: CK 6273







Fx2

E x 1



G x 1