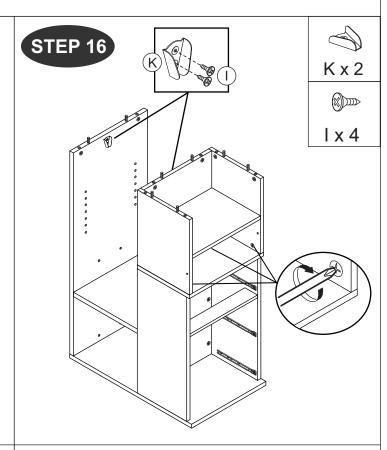

| 14"Drawer Slide            |                                             | 3set |  |
| M            | Sticker (White 13mm)       |                                             | 4    |  |
| N            | M6 Allen Wrech             |                                             | 2    |  |

#### CAUTION

There are many small components used in the construction of this unit. These loose items should be kept away from young children whilst assembling your unit. As an extra precaution, screw cover caps should be permanently fixed in position. (Where applicable)

#### **USEFUL HINTS & TIPS**

Two people will be required to assemble this unit

Please keep this assembly instruction for future reference













STEP 6



7/ 13



13







#### STEP 11



#### STEP 12







STEP 14

















11/13

Model: CK 6273

STEP 24



STEP 25



**X**3

**X**3

STEP 26



STEP 27



l x 12



THIRD HOLE

LAST THIRD HOLE

FRONT 50 0 0

**X**3

X3

12/13

M x 4

Model: CK 6273

STEP 28



STEP 29



13/13

Model: CK 6273







Fx2

E x 1



G x 1