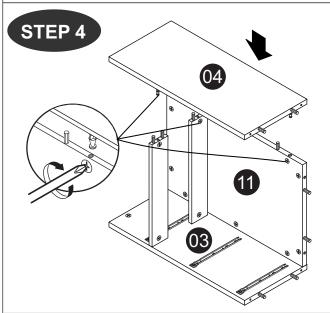

me)         |                                             | 2    |  |
| L            | 14"Drawer Slide            |                                             | 3set |  |
| M            | Sticker (White 13mm)       |                                             | 4    |  |
| N            | M6 Allen Wrech             |                                             | 2    |  |

#### CAUTION

There are many small components used in the construction of this unit. These loose items should be kept away from young children whilst assembling your unit. As an extra precaution, screw cover caps should be permanently fixed in position. (Where applicable)

#### **USEFUL HINTS & TIPS**

Two people will be required to assemble this unit

Please keep this assembly instruction for future reference













STEP 6



7/ 13



13







#### STEP 11



#### STEP 12







STEP 14

















11/13

Model: CK 6273

STEP 24



STEP 25



**X**3

**X**3

STEP 26



STEP 27



l x 12



THIRD HOLE

LAST THIRD HOLE

FRONT 50 0 0

**X**3

X3

12/13

M x 4

Model: CK 6273

STEP 28



STEP 29



13/13

Model: CK 6273







Fx2

E x 1



G x 1