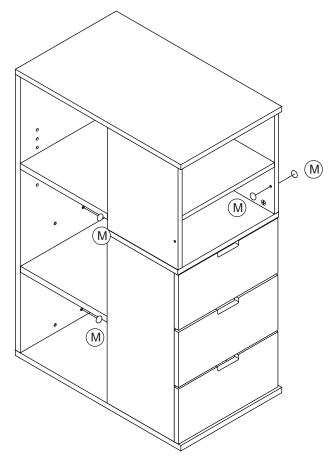

6 Allen Wrech             |                                             | 2    |  |

#### CAUTION

There are many small components used in the construction of this unit. These loose items should be kept away from young children whilst assembling your unit. As an extra precaution, screw cover caps should be permanently fixed in position. (Where applicable)

#### **USEFUL HINTS & TIPS**

Two people will be required to assemble this unit

Please keep this assembly instruction for future reference













STEP 6



7/ 13



13







#### STEP 11



#### STEP 12







STEP 14

















11/13

Model: CK 6273

STEP 24



STEP 25



**X**3

**X**3

STEP 26



STEP 27



l x 12



THIRD HOLE

LAST THIRD HOLE

FRONT 50 0 0

**X**3

X3

12/13

M x 4

Model: CK 6273

STEP 28



STEP 29



13/13

Model: CK 6273







Fx2

E x 1



G x 1