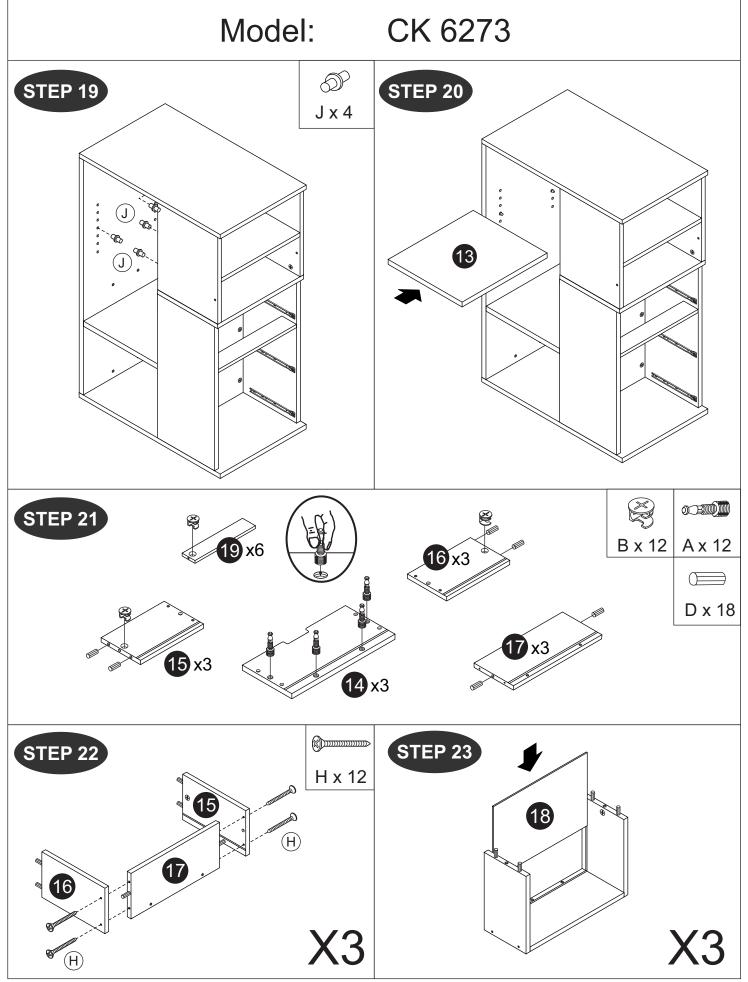

awer Slide            |                                             | 3set |  |
| M            | Sticker (White 13mm)       |                                             | 4    |  |
| N            | M6 Allen Wrech             |                                             | 2    |  |

#### CAUTION

There are many small components used in the construction of this unit. These loose items should be kept away from young children whilst assembling your unit. As an extra precaution, screw cover caps should be permanently fixed in position. (Where applicable)

#### **USEFUL HINTS & TIPS**

Two people will be required to assemble this unit

Please keep this assembly instruction for future reference













STEP 6



7/ 13



13







#### STEP 11



#### STEP 12







STEP 14

















11/13

Model: CK 6273

STEP 24



STEP 25



**X**3

**X**3

STEP 26



STEP 27



l x 12



THIRD HOLE

LAST THIRD HOLE

FRONT 50 0 0

**X**3

X3

12/13

M x 4

Model: CK 6273

STEP 28



STEP 29



13/13

Model: CK 6273







Fx2

E x 1



G x 1