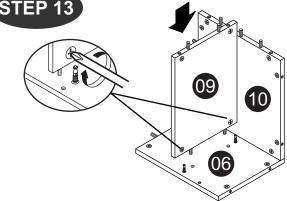

|
| L            | 14"Drawer Slide            |                                             | 3set |  |
| M            | Sticker (White 13mm)       |                                             | 4    |  |
| N            | M6 Allen Wrech             |                                             | 2    |  |

#### CAUTION

There are many small components used in the construction of this unit. These loose items should be kept away from young children whilst assembling your unit. As an extra precaution, screw cover caps should be permanently fixed in position. (Where applicable)

#### **USEFUL HINTS & TIPS**

Two people will be required to assemble this unit

Please keep this assembly instruction for future reference













STEP 6



7/ 13



13







#### STEP 11



#### STEP 12







STEP 14

















11/13

Model: CK 6273

STEP 24



STEP 25



**X**3

**X**3

STEP 26



STEP 27



l x 12



THIRD HOLE

LAST THIRD HOLE

FRONT 50 0 0

**X**3

X3

12/13

M x 4

Model: CK 6273

STEP 28



STEP 29



13/13

Model: CK 6273







Fx2

E x 1



G x 1