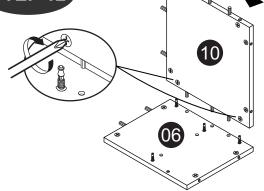

#### **USEFUL HINTS & TIPS**

Two people will be required to assemble this unit

Please keep this assembly instruction for future reference

STEP 6

7/ 13

13