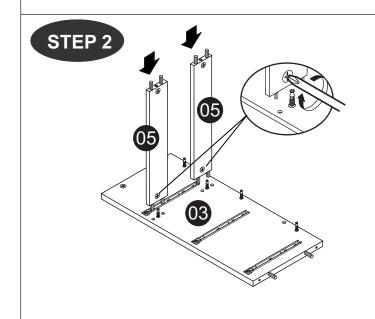

Chrome)         |                                             | 2    |  |
| L            | 14"Drawer Slide            |                                             | 3set |  |
| M            | Sticker (White 13mm)       |                                             | 4    |  |
| N            | M6 Allen Wrech             |                                             | 2    |  |

#### CAUTION

There are many small components used in the construction of this unit. These loose items should be kept away from young children whilst assembling your unit. As an extra precaution, screw cover caps should be permanently fixed in position. (Where applicable)

#### **USEFUL HINTS & TIPS**

Two people will be required to assemble this unit

Please keep this assembly instruction for future reference













STEP 6



7/ 13



13







#### STEP 11



#### STEP 12







STEP 14

















11/13

Model: CK 6273

STEP 24



STEP 25



**X**3

**X**3

STEP 26



STEP 27



l x 12



THIRD HOLE

LAST THIRD HOLE

FRONT 50 0 0

**X**3

X3

12/13

M x 4

Model: CK 6273

STEP 28



STEP 29



13/13

Model: CK 6273







Fx2

E x 1



G x 1