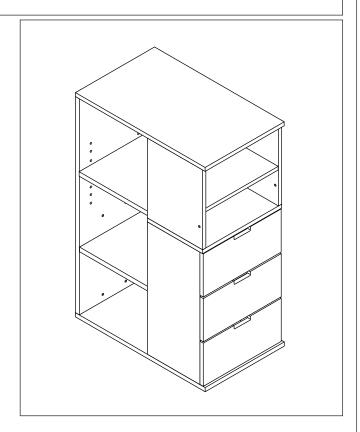

#### ASSEMBLY INSTRUCTIONS

MODEL : CK 6273

PRODUCT SIZE:  $952mm(W) \times 580mm(D) \times 1400mm(H)$ 

Thank you for purchasing this product. Before starting assembly we suggest you spend a short time reading through this leaflet, then follow the simple step by step guide.

# Model: CK 6273

| Carton 1 of 2 |                               |     |
|---------------|-------------------------------|-----|
| No.           | Part Name                     | Pcs |
| 03            | LEFT PANEL (LOWER WARDROBE)   | 1   |
| 04)           | RIGHT PANEL (LOWER WARDROBE)  | 1   |
| 05)           | SUPPORT PANEL (WARDROBE)      | 2   |
| 09            | CENTER PANEL (UPPER WARDROBE) | 1   |
| 12            | CENTER PANEL (LOWER WARDROBE) |     |
| 13            | MOVABLE PANEL (WARDROBE)      | 1   |
| 14)           | FRONT PANEL (DRAWER)          | 3   |
| 15)           | LEFT PANEL (DRAWER)           | 3   |
| 16)           | RIGHT PANEL (DRAWER)          | 3   |
| 17)           | BACK PANEL (DRAWER)           | 3   |
| 18)           | BOTTOM PANEL (DRAWER)         | 3   |
| 19            | SUPPORT PANEL (DRAWER)        | 6   |
| 20            | BACK PANEL (WARDROBE)         | 1   |
|               | FITTING LIST                  |     |
|               |                               |     |
|               | Carton 2 of 2                 |     |
| 01)           | BOTTOM PANEL (WARDROBE)       | 1   |
| 02            | TOP PANEL (WARDROBE)          | 1   |
| 06            | LEFT PANEL (UPPER WARDROBE)   | 1   |
| 07            | RIGHT PANEL (UPPER WARDROBE)  | 1   |
| 08)           | TOP PANEL (WARDROBE)          | 1   |
| 10            | BACK PANEL (UPPER WARDROBE)   | 1   |
| 11)           | BACK PANEL (LOWER WARDROBE)   | 1   |
| 21)           | HANGING RAIL                  | 1   |

Model: CK 6273