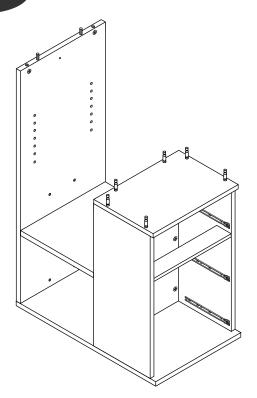

| 2    |  |
| L            | 14"Drawer Slide            |                                             | 3set |  |
| M            | Sticker (White 13mm)       |                                             | 4    |  |
| N            | M6 Allen Wrech             |                                             | 2    |  |

#### CAUTION

There are many small components used in the construction of this unit. These loose items should be kept away from young children whilst assembling your unit. As an extra precaution, screw cover caps should be permanently fixed in position. (Where applicable)

#### **USEFUL HINTS & TIPS**

Two people will be required to assemble this unit

Please keep this assembly instruction for future reference













STEP 6



7/ 13



13







#### STEP 11



#### STEP 12







STEP 14

















11/13

Model: CK 6273

STEP 24



STEP 25



**X**3

**X**3

STEP 26



STEP 27



l x 12



THIRD HOLE

LAST THIRD HOLE

FRONT 50 0 0

**X**3

X3

12/13

M x 4

Model: CK 6273

STEP 28



STEP 29



13/13

Model: CK 6273







Fx2

E x 1



G x 1