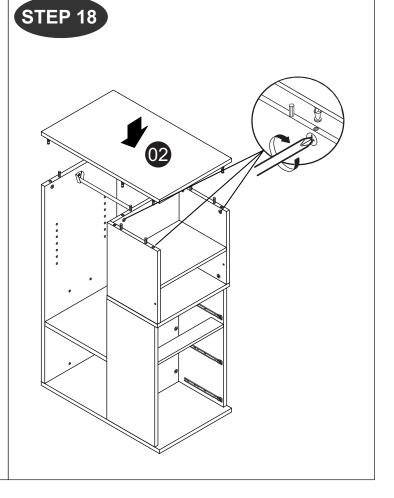

4"Drawer Slide            |                                             | 3set |  |
| M            | Sticker (White 13mm)       |                                             | 4    |  |
| N            | M6 Allen Wrech             |                                             | 2    |  |

#### CAUTION

There are many small components used in the construction of this unit. These loose items should be kept away from young children whilst assembling your unit. As an extra precaution, screw cover caps should be permanently fixed in position. (Where applicable)

#### **USEFUL HINTS & TIPS**

Two people will be required to assemble this unit

Please keep this assembly instruction for future reference













STEP 6



7/ 13



13







#### STEP 11



#### STEP 12







STEP 14

















11/13

Model: CK 6273

STEP 24



STEP 25



**X**3

**X**3

STEP 26



STEP 27



l x 12



THIRD HOLE

LAST THIRD HOLE

FRONT 50 0 0

**X**3

X3

12/13

M x 4

Model: CK 6273

STEP 28



STEP 29



13/13

Model: CK 6273







Fx2

E x 1



G x 1