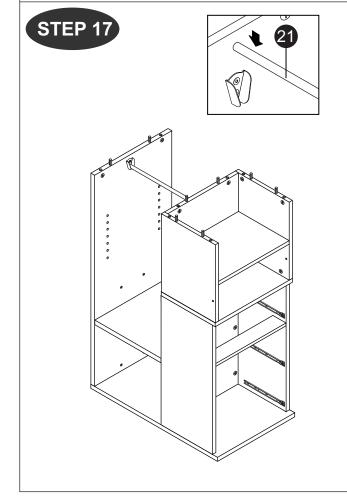

14"Drawer Slide            |                                             | 3set |  |
| M            | Sticker (White 13mm)       |                                             | 4    |  |
| N            | M6 Allen Wrech             |                                             | 2    |  |

#### CAUTION

There are many small components used in the construction of this unit. These loose items should be kept away from young children whilst assembling your unit. As an extra precaution, screw cover caps should be permanently fixed in position. (Where applicable)

#### **USEFUL HINTS & TIPS**

Two people will be required to assemble this unit

Please keep this assembly instruction for future reference













STEP 6



7/ 13



13







#### STEP 11



#### STEP 12







STEP 14

















11/13

Model: CK 6273

STEP 24



STEP 25



**X**3

**X**3

STEP 26



STEP 27



l x 12



THIRD HOLE

LAST THIRD HOLE

FRONT 50 0 0

**X**3

X3

12/13

M x 4

Model: CK 6273

STEP 28



STEP 29



13/13

Model: CK 6273







Fx2

E x 1



G x 1