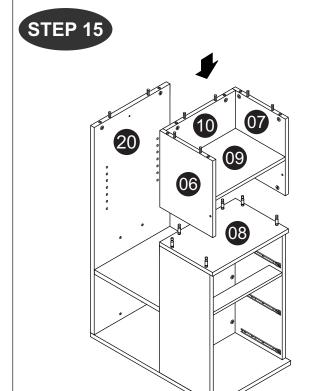

| 14"Drawer Slide            |                                             | 3set |  |
| M            | Sticker (White 13mm)       |                                             | 4    |  |
| N            | M6 Allen Wrech             |                                             | 2    |  |

#### CAUTION

There are many small components used in the construction of this unit. These loose items should be kept away from young children whilst assembling your unit. As an extra precaution, screw cover caps should be permanently fixed in position. (Where applicable)

#### **USEFUL HINTS & TIPS**

Two people will be required to assemble this unit

Please keep this assembly instruction for future reference













STEP 6



7/ 13



13







#### STEP 11



#### STEP 12







STEP 14

















11/13

Model: CK 6273

STEP 24



STEP 25



**X**3

**X**3

STEP 26



STEP 27



l x 12



THIRD HOLE

LAST THIRD HOLE

FRONT 50 0 0

**X**3

X3

12/13

M x 4

Model: CK 6273

STEP 28



STEP 29



13/13

Model: CK 6273







Fx2

E x 1



G x 1