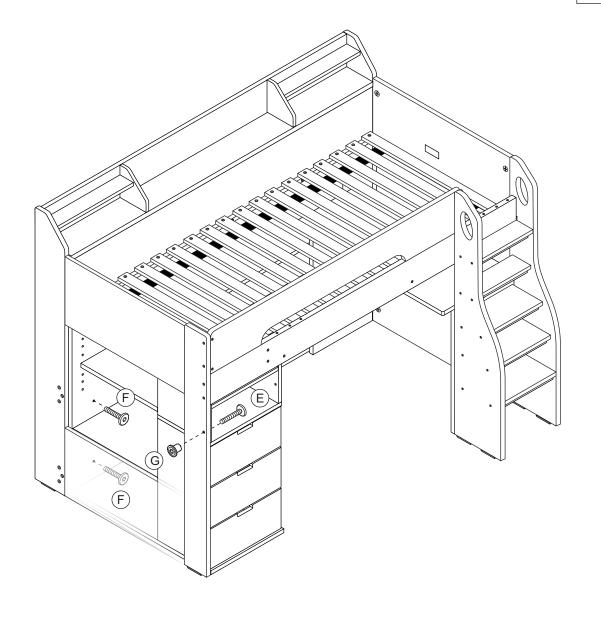

12/13

M x 4

Model: CK 6273

STEP 28

STEP 29

13/13

Model: CK 6273

Fx2

E x 1

G x 1