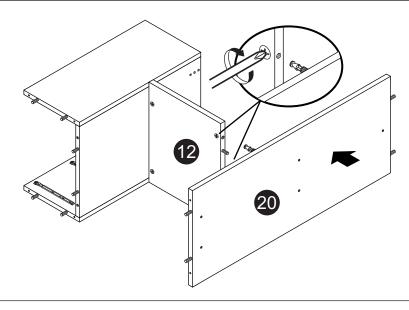

|                                             | 2    |  |
| L            | 14"Drawer Slide            |                                             | 3set |  |
| M            | Sticker (White 13mm)       |                                             | 4    |  |
| N            | M6 Allen Wrech             |                                             | 2    |  |

#### CAUTION

There are many small components used in the construction of this unit. These loose items should be kept away from young children whilst assembling your unit. As an extra precaution, screw cover caps should be permanently fixed in position. (Where applicable)

#### **USEFUL HINTS & TIPS**

Two people will be required to assemble this unit

Please keep this assembly instruction for future reference













STEP 6



7/ 13



13







#### STEP 11



#### STEP 12







STEP 14

















11/13

Model: CK 6273

STEP 24



STEP 25



**X**3

**X**3

STEP 26



STEP 27



l x 12



THIRD HOLE

LAST THIRD HOLE

FRONT 50 0 0

**X**3

X3

12/13

M x 4

Model: CK 6273

STEP 28



STEP 29



13/13

Model: CK 6273







Fx2

E x 1



G x 1