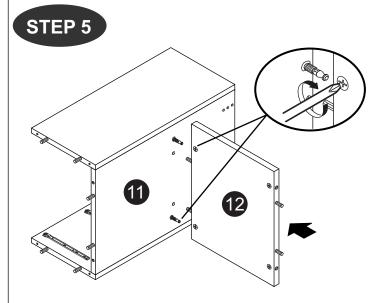

)         |                                             | 2    |  |
| L            | 14"Drawer Slide            |                                             | 3set |  |
| M            | Sticker (White 13mm)       |                                             | 4    |  |
| N            | M6 Allen Wrech             |                                             | 2    |  |

#### CAUTION

There are many small components used in the construction of this unit. These loose items should be kept away from young children whilst assembling your unit. As an extra precaution, screw cover caps should be permanently fixed in position. (Where applicable)

#### **USEFUL HINTS & TIPS**

Two people will be required to assemble this unit

Please keep this assembly instruction for future reference













STEP 6



7/ 13



13







#### STEP 11



#### STEP 12







STEP 14

















11/13

Model: CK 6273

STEP 24



STEP 25



**X**3

**X**3

STEP 26



STEP 27



l x 12



THIRD HOLE

LAST THIRD HOLE

FRONT 50 0 0

**X**3

X3

12/13

M x 4

Model: CK 6273

STEP 28



STEP 29



13/13

Model: CK 6273







Fx2

E x 1



G x 1