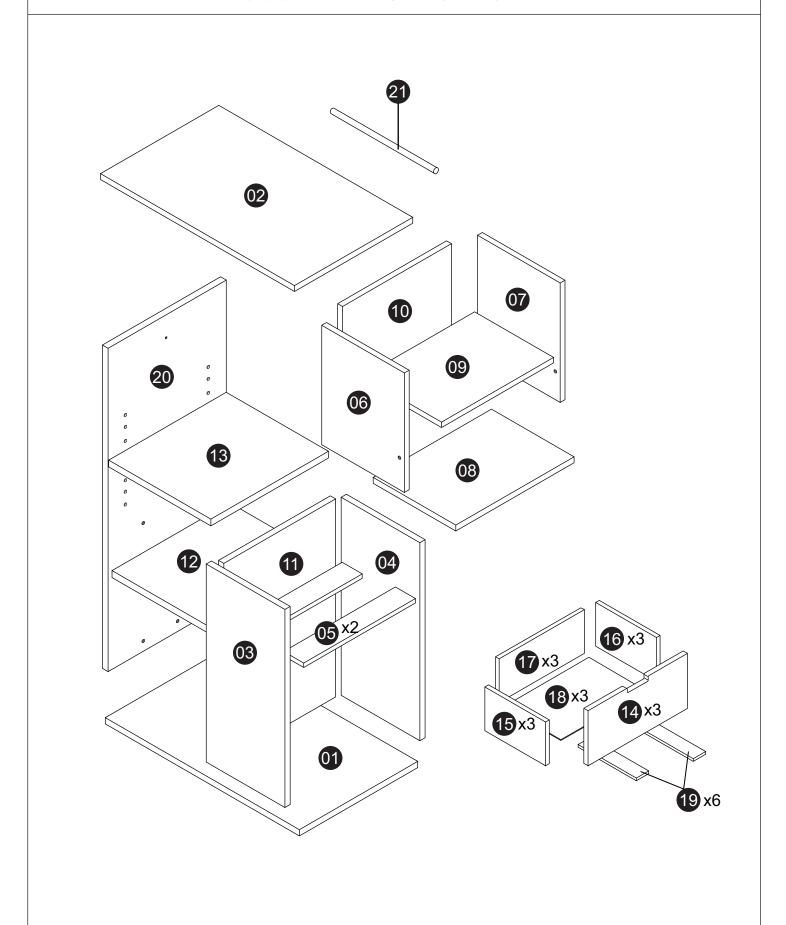

# PARTS LIST

# Model: CK 6273

| Carton 1 of 2 |                               |     |
|---------------|-------------------------------|-----|
| No.           | Part Name                     | Pcs |
| 03            | LEFT PANEL (LOWER WARDROBE)   | 1   |
| 04)           | RIGHT PANEL (LOWER WARDROBE)  | 1   |
| 05)           | SUPPORT PANEL (WARDROBE)      | 2   |
| 09            | CENTER PANEL (UPPER WARDROBE) | 1   |
| 12            | CENTER PANEL (LOWER WARDROBE) |     |
| 13            | MOVABLE PANEL (WARDROBE)      | 1   |
| 14)           | FRONT PANEL (DRAWER)          | 3   |
| 15)           | LEFT PANEL (DRAWER)           | 3   |
| 16)           | RIGHT PANEL (DRAWER)          | 3   |
| 17)           | BACK PANEL (DRAWER)           | 3   |
| 18)           | BOTTOM PANEL (DRAWER)         | 3   |
| 19            | SUPPORT PANEL (DRAWER)        | 6   |
| 20            | BACK PANEL (WARDROBE)         | 1   |
|               | FITTING LIST                  |     |
|               |                               |     |
|               | Carton 2 of 2                 |     |
| 01)           | BOTTOM PANEL (WARDROBE)       | 1   |
| 02            | TOP PANEL (WARDROBE)          | 1   |
| 06            | LEFT PANEL (UPPER WARDROBE)   | 1   |
| 07            | RIGHT PANEL (UPPER WARDROBE)  | 1   |
| 08)           | TOP PANEL (WARDROBE)          | 1   |
| 10            | BACK PANEL (UPPER WARDROBE)   | 1   |
| 11)           | BACK PANEL (LOWER WARDROBE)   | 1   |
| 21)           | HANGING RAIL                  | 1   |

Model: CK 6273