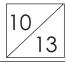

Drawer Slide            |                                             | 3set |  |
| M            | Sticker (White 13mm)       |                                             | 4    |  |
| N            | M6 Allen Wrech             |                                             | 2    |  |

#### CAUTION

There are many small components used in the construction of this unit. These loose items should be kept away from young children whilst assembling your unit. As an extra precaution, screw cover caps should be permanently fixed in position. (Where applicable)

#### **USEFUL HINTS & TIPS**

Two people will be required to assemble this unit

Please keep this assembly instruction for future reference













STEP 6



7/ 13



13







#### STEP 11



#### STEP 12







STEP 14

















11/13

Model: CK 6273

STEP 24



STEP 25



**X**3

**X**3

STEP 26



STEP 27



l x 12



THIRD HOLE

LAST THIRD HOLE

FRONT 50 0 0

**X**3

X3

12/13

M x 4

Model: CK 6273

STEP 28



STEP 29



13/13

Model: CK 6273







Fx2

E x 1



G x 1