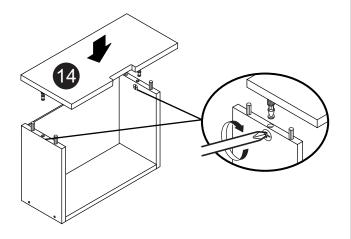

| 3set |  |
| M            | Sticker (White 13mm)       |                                             | 4    |  |
| N            | M6 Allen Wrech             |                                             | 2    |  |

#### CAUTION

There are many small components used in the construction of this unit. These loose items should be kept away from young children whilst assembling your unit. As an extra precaution, screw cover caps should be permanently fixed in position. (Where applicable)

#### **USEFUL HINTS & TIPS**

Two people will be required to assemble this unit

Please keep this assembly instruction for future reference













STEP 6



7/ 13



13







#### STEP 11



#### STEP 12







STEP 14

















11/13

Model: CK 6273

STEP 24



STEP 25



**X**3

**X**3

STEP 26



STEP 27



l x 12



THIRD HOLE

LAST THIRD HOLE

FRONT 50 0 0

**X**3

X3

12/13

M x 4

Model: CK 6273

STEP 28



STEP 29



13/13

Model: CK 6273







Fx2

E x 1



G x 1