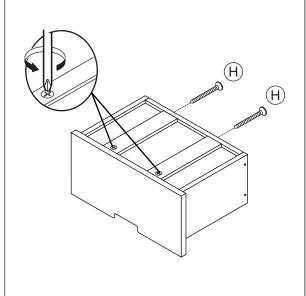

| Sticker (White 13mm)       |                                             | 4    |  |
| N            | M6 Allen Wrech             |                                             | 2    |  |

#### CAUTION

There are many small components used in the construction of this unit. These loose items should be kept away from young children whilst assembling your unit. As an extra precaution, screw cover caps should be permanently fixed in position. (Where applicable)

#### **USEFUL HINTS & TIPS**

Two people will be required to assemble this unit

Please keep this assembly instruction for future reference













STEP 6



7/ 13



13







#### STEP 11



#### STEP 12







STEP 14

















11/13

Model: CK 6273

STEP 24



STEP 25



**X**3

**X**3

STEP 26



STEP 27



l x 12



THIRD HOLE

LAST THIRD HOLE

FRONT 50 0 0

**X**3

X3

12/13

M x 4

Model: CK 6273

STEP 28



STEP 29



13/13

Model: CK 6273







Fx2

E x 1



G x 1