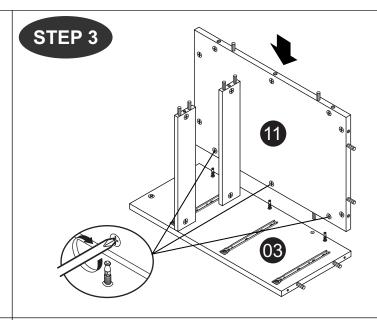

rome)         |                                             | 2    |  |
| L            | 14"Drawer Slide            |                                             | 3set |  |
| M            | Sticker (White 13mm)       |                                             | 4    |  |
| N            | M6 Allen Wrech             |                                             | 2    |  |

#### CAUTION

There are many small components used in the construction of this unit. These loose items should be kept away from young children whilst assembling your unit. As an extra precaution, screw cover caps should be permanently fixed in position. (Where applicable)

#### **USEFUL HINTS & TIPS**

Two people will be required to assemble this unit

Please keep this assembly instruction for future reference













STEP 6



7/ 13



13







#### STEP 11



#### STEP 12







STEP 14

















11/13

Model: CK 6273

STEP 24



STEP 25



**X**3

**X**3

STEP 26



STEP 27



l x 12



THIRD HOLE

LAST THIRD HOLE

FRONT 50 0 0

**X**3

X3

12/13

M x 4

Model: CK 6273

STEP 28



STEP 29



13/13

Model: CK 6273







Fx2

E x 1



G x 1