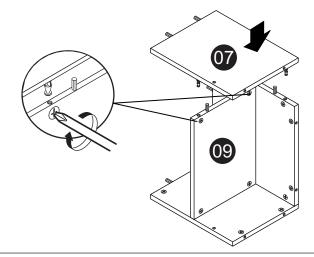

| 14"Drawer Slide            |                                             | 3set |  |
| M            | Sticker (White 13mm)       |                                             | 4    |  |
| N            | M6 Allen Wrech             |                                             | 2    |  |

#### CAUTION

There are many small components used in the construction of this unit. These loose items should be kept away from young children whilst assembling your unit. As an extra precaution, screw cover caps should be permanently fixed in position. (Where applicable)

#### **USEFUL HINTS & TIPS**

Two people will be required to assemble this unit

Please keep this assembly instruction for future reference













STEP 6



7/ 13



13







#### STEP 11



#### STEP 12







STEP 14

















11/13

Model: CK 6273

STEP 24



STEP 25



**X**3

**X**3

STEP 26



STEP 27



l x 12



THIRD HOLE

LAST THIRD HOLE

FRONT 50 0 0

**X**3

X3

12/13

M x 4

Model: CK 6273

STEP 28



STEP 29



13/13

Model: CK 6273







Fx2

E x 1



G x 1