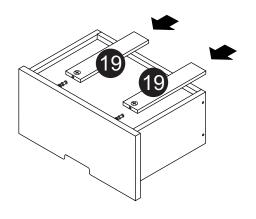

| 3set |  |
| M            | Sticker (White 13mm)       |                                             | 4    |  |
| N            | M6 Allen Wrech             |                                             | 2    |  |

#### CAUTION

There are many small components used in the construction of this unit. These loose items should be kept away from young children whilst assembling your unit. As an extra precaution, screw cover caps should be permanently fixed in position. (Where applicable)

#### **USEFUL HINTS & TIPS**

Two people will be required to assemble this unit

Please keep this assembly instruction for future reference













STEP 6



7/ 13



13







#### STEP 11



#### STEP 12







STEP 14

















11/13

Model: CK 6273

STEP 24



STEP 25



**X**3

**X**3

STEP 26



STEP 27



l x 12



THIRD HOLE

LAST THIRD HOLE

FRONT 50 0 0

**X**3

X3

12/13

M x 4

Model: CK 6273

STEP 28



STEP 29



13/13

Model: CK 6273







Fx2

E x 1



G x 1