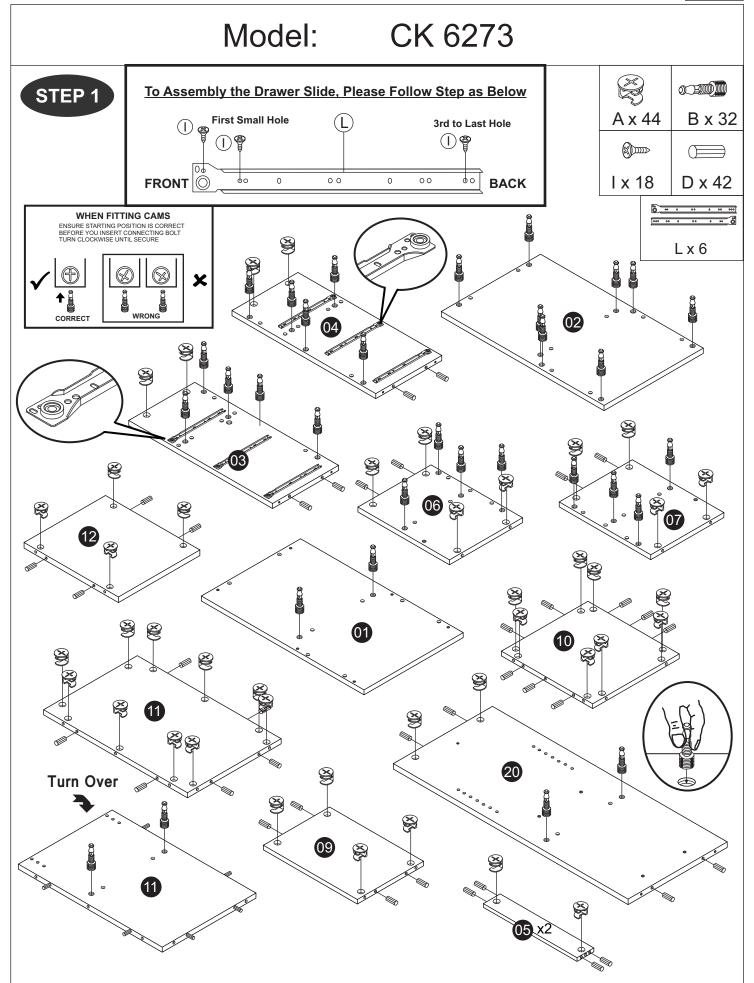

Model: CK 6273

# Cosmic Cabinet CK 6273

| Fitting List |                            |                                             |      |  |
|--------------|----------------------------|---------------------------------------------|------|--|
| No.          | Part Name                  |                                             | Pcs  |  |
| A            | Cam                        |                                             | 56   |  |
| B            | Cam Stud (5137)            | 00000                                       | 44   |  |
| (0)          | Double Ended Dowel (05857) |                                             | 6    |  |
| D            | M8 x 25mm Wood Dowel       |                                             | 60   |  |
| E            | M6 x 35mm Allen Bolt       | (1) [1] [1] [1] [1] [1] [1] [1] [1] [1] [1] | 1    |  |
| F            | M6 x 25mm Allen Bolt       |                                             | 2    |  |
| G            | M6 JCN Nut                 |                                             | 1    |  |
| $\bigcirc$   | 45mm Chipboard Screw       |                                             | 24   |  |
|              | 15mm Chipboard Screw       |                                             | 34   |  |
| J            | Metal Shelf Support        | 5                                           | 4    |  |
| K            | V Bracket (Chrome)         |                                             | 2    |  |
| L            | 14"Drawer Slide            |                                             | 3set |  |
| M            | Sticker (White 13mm)       |                                             | 4    |  |
| N            | M6 Allen Wrech             |                                             | 2    |  |