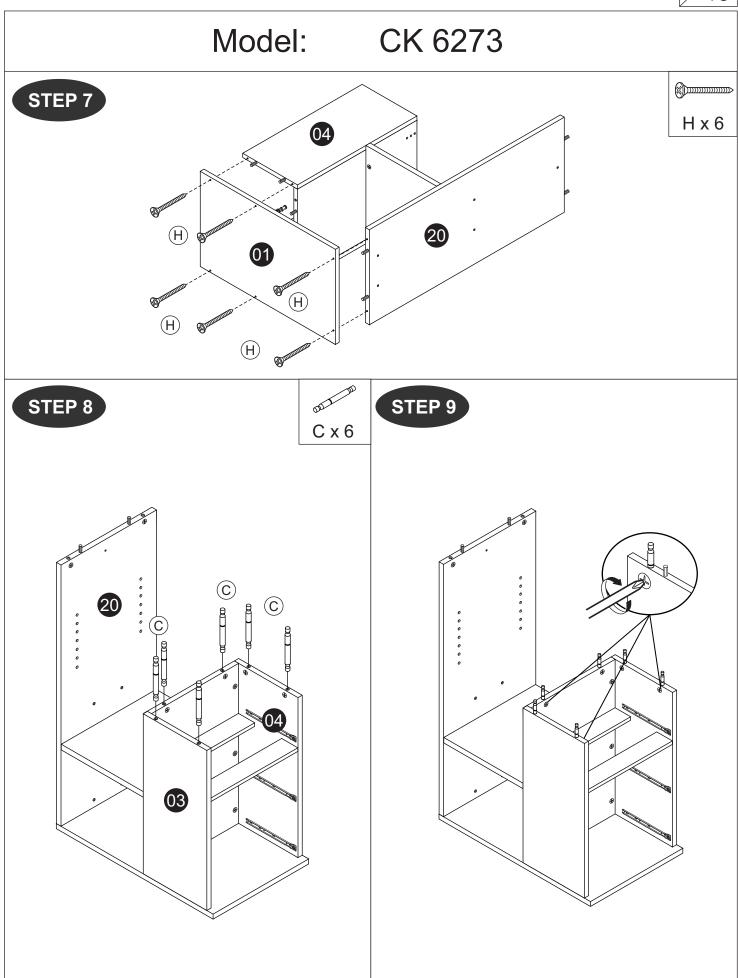

| 2    |  |
| L            | 14"Drawer Slide            |                                             | 3set |  |
| M            | Sticker (White 13mm)       |                                             | 4    |  |
| N            | M6 Allen Wrech             |                                             | 2    |  |

#### CAUTION

There are many small components used in the construction of this unit. These loose items should be kept away from young children whilst assembling your unit. As an extra precaution, screw cover caps should be permanently fixed in position. (Where applicable)

#### **USEFUL HINTS & TIPS**

Two people will be required to assemble this unit

Please keep this assembly instruction for future reference













STEP 6



7/ 13



13







#### STEP 11



#### STEP 12







STEP 14

















11/13

Model: CK 6273

STEP 24



STEP 25



**X**3

**X**3

STEP 26



STEP 27



l x 12



THIRD HOLE

LAST THIRD HOLE

FRONT 50 0 0

**X**3

X3

12/13

M x 4

Model: CK 6273

STEP 28



STEP 29



13/13

Model: CK 6273







Fx2

E x 1



G x 1