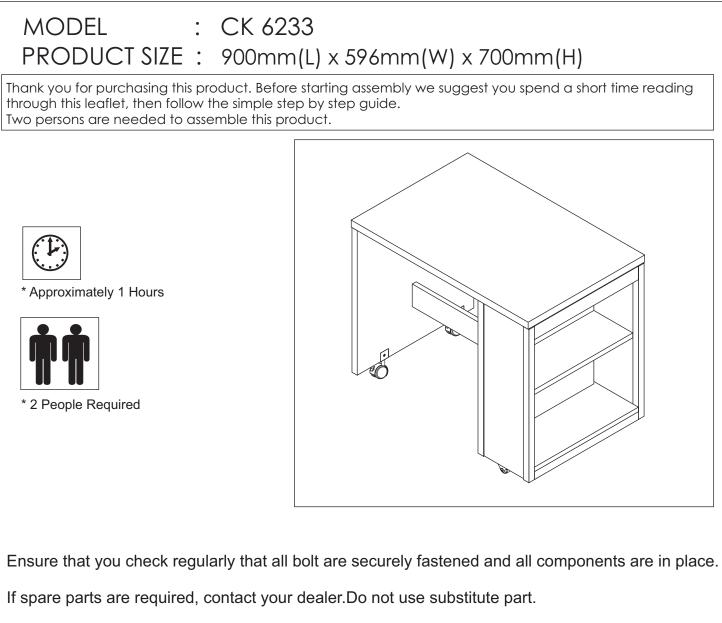

# ASSEMBLY INSTRUCTIONS



This instructions should be kept in a safe place for future reference.

Tools Required For Assembly



<u>Tools Not Use</u>



DO NOT USE POWER TOOLS TO ASSEMBLE THIS PRODUCT. USE OF POWER TOOLS WILL INVALIDATE ANY CLAIM AND MAY DAMAGE THIS PRODUCT MAKING IT UNSAFE. 6

do not use hammer

## PARTS LIST

### Model: CK 6233

| Carton 1 of 1 |                             |     |     | Hardware                 |           |     |
|---------------|-----------------------------|-----|-----|--------------------------|-----------|-----|
| No.           | Part Name                   | Pcs | No. | Part Name                |           | Pcs |
| 20            | PLINTH PANEL (DESK)         | 1   | (A) | Cam                      | NR)       | 28  |
| (21)          | BOTTOM PANEL (DESK)         | 1   |