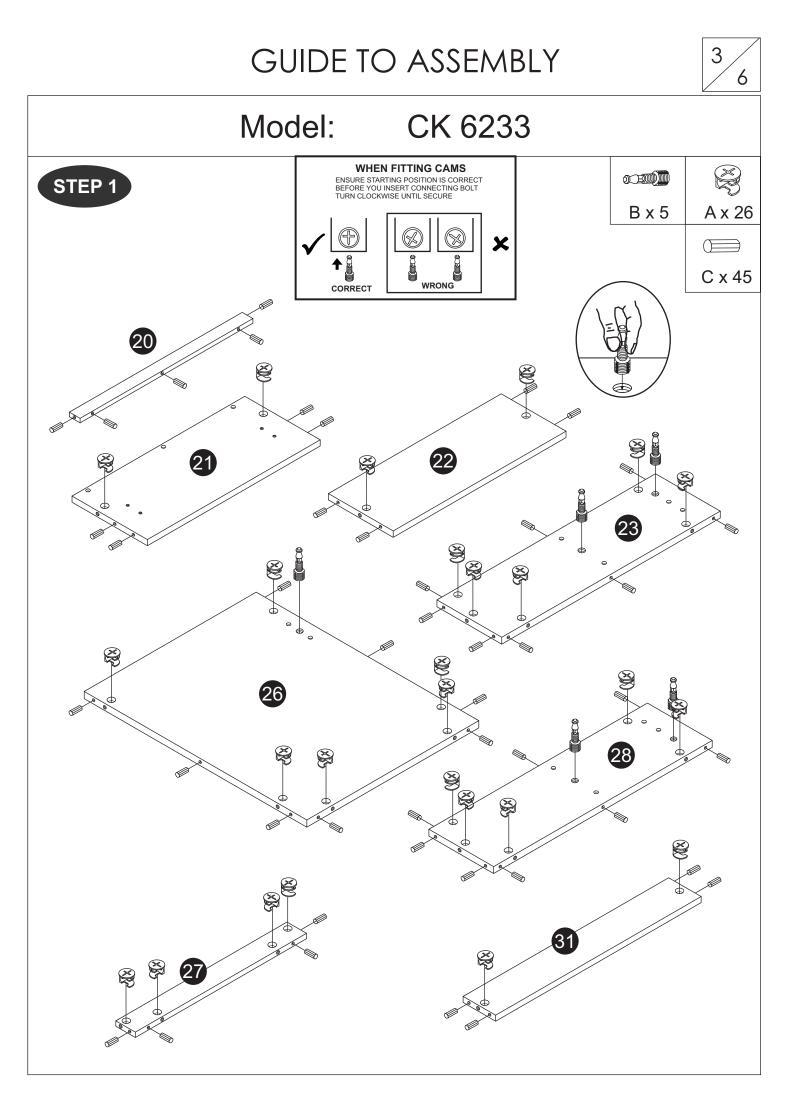

|           |     |
| 32            | BACK PANEL (DESK)           | 1   | ]   |                          |           |     |
| 33            | TOP PANEL (DESK)            | 1   |     |                          |           |     |
| 1             |                             | 1   | 1   |                          |           |     |

**FITTING LIST** 



#### CAUTION

2

6

There are many small components used in the construction of this unit. These loose items should be kept away from young children whilst assembling your unit. As an extra precaution, screw cover caps should be permanently fixed in position. (Where applicable)

### **USEFUL HINTS & TIPS**

Two people will be required to assemble this unit

Please keep this assembly instruction for future reference





### GUIDE TO ASSEMBLY



5 6

GUIDE TO ASSEMBLY



6