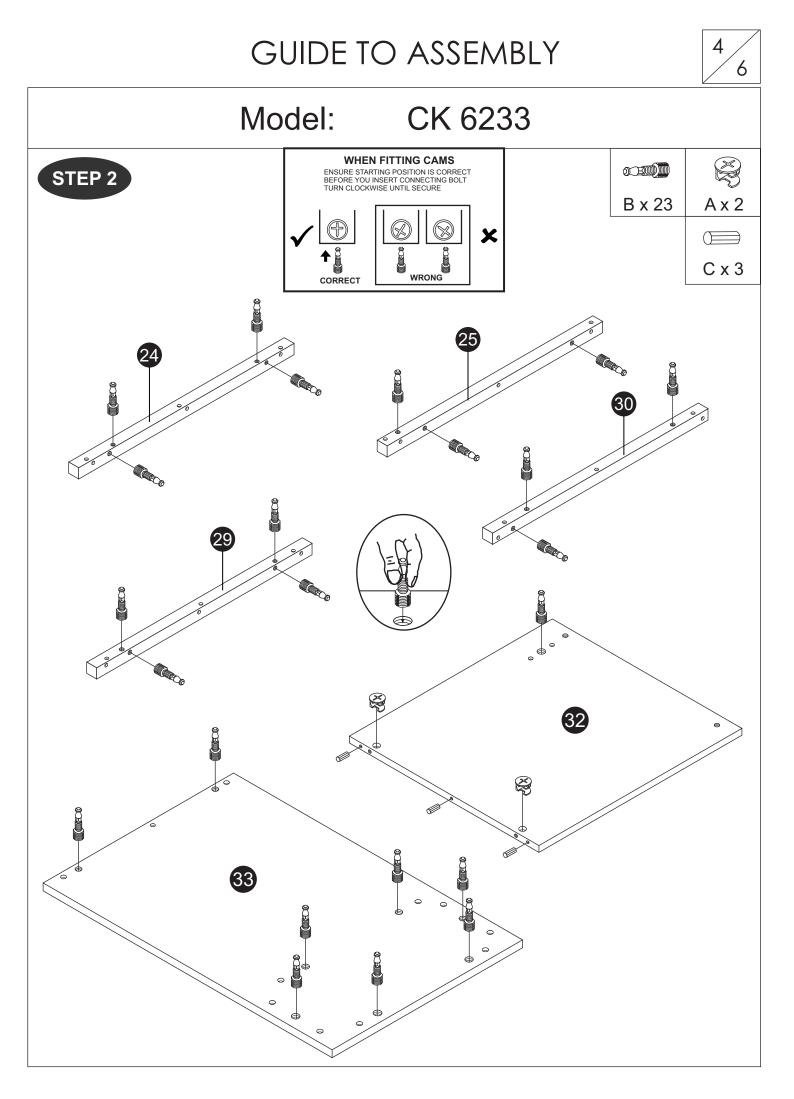

|           |     |
| 32            | BACK PANEL (DESK)           | 1   | ]   |                          |           |     |
| 33            | TOP PANEL (DESK)            | 1   |     |                          |           |     |
| 1             |                             | 1   | 1   |                          |           |     |

**FITTING LIST** 



#### CAUTION

2

6

There are many small components used in the construction of this unit. These loose items should be kept away from young children whilst assembling your unit. As an extra precaution, screw cover caps should be permanently fixed in position. (Where applicable)

### **USEFUL HINTS & TIPS**

Two people will be required to assemble this unit

Please keep this assembly instruction for future reference





### GUIDE TO ASSEMBLY



5 6

GUIDE TO ASSEMBLY



6