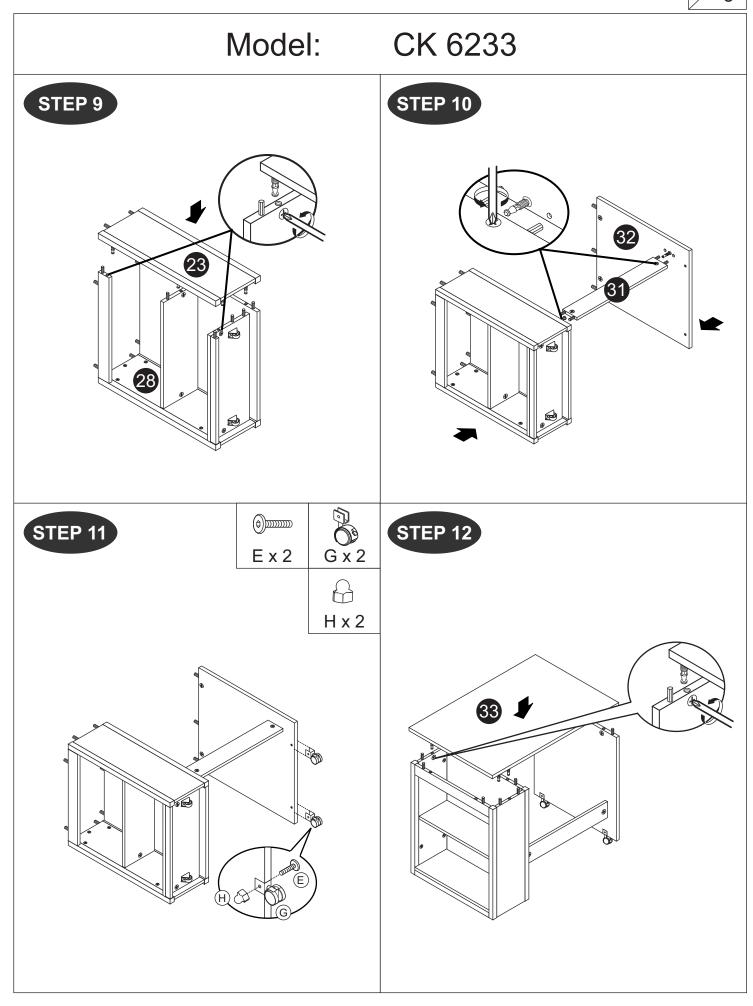

| BACK PANEL (DESK)           | 1   | ]   |                          |           |     |
| 33            | TOP PANEL (DESK)            | 1   |     |                          |           |     |
| 1             |                             | 1   | 1   |                          |           |     |

**FITTING LIST** 



#### CAUTION

2

6

There are many small components used in the construction of this unit. These loose items should be kept away from young children whilst assembling your unit. As an extra precaution, screw cover caps should be permanently fixed in position. (Where applicable)

### **USEFUL HINTS & TIPS**

Two people will be required to assemble this unit

Please keep this assembly instruction for future reference





### GUIDE TO ASSEMBLY



5 6

GUIDE TO ASSEMBLY



6