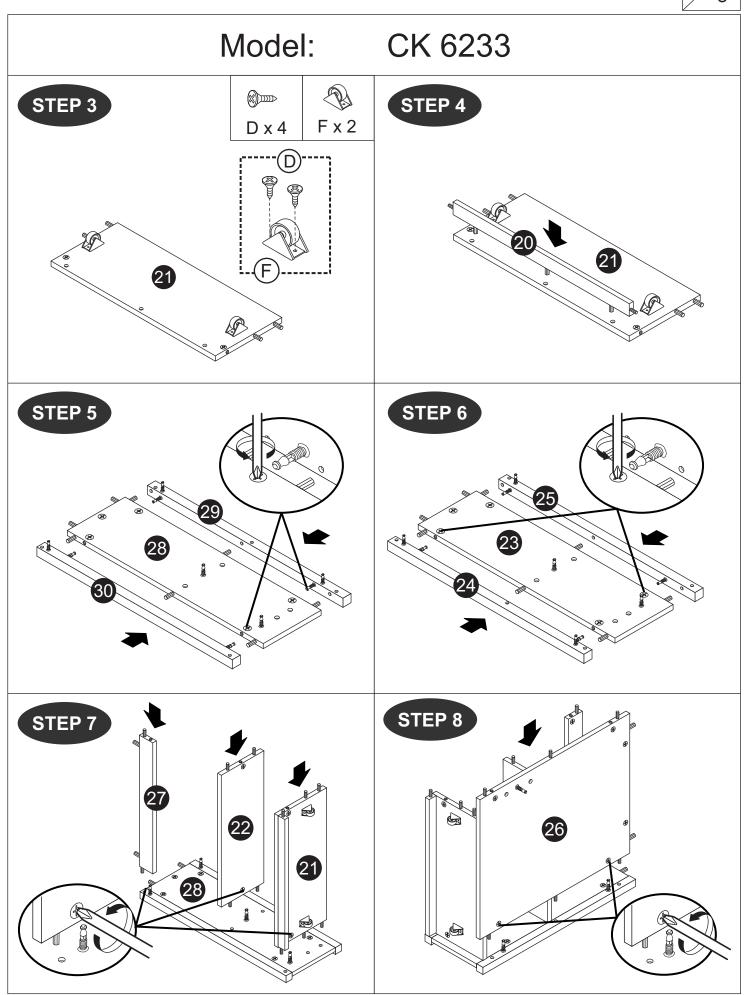

|     |
| 32            | BACK PANEL (DESK)           | 1   | ]   |                          |           |     |
| 33            | TOP PANEL (DESK)            | 1   |     |                          |           |     |
| 1             |                             | 1   | 1   |                          |           |     |

**FITTING LIST** 



#### CAUTION

2

6

There are many small components used in the construction of this unit. These loose items should be kept away from young children whilst assembling your unit. As an extra precaution, screw cover caps should be permanently fixed in position. (Where applicable)

### **USEFUL HINTS & TIPS**

Two people will be required to assemble this unit

Please keep this assembly instruction for future reference





### GUIDE TO ASSEMBLY



5 6

GUIDE TO ASSEMBLY



6