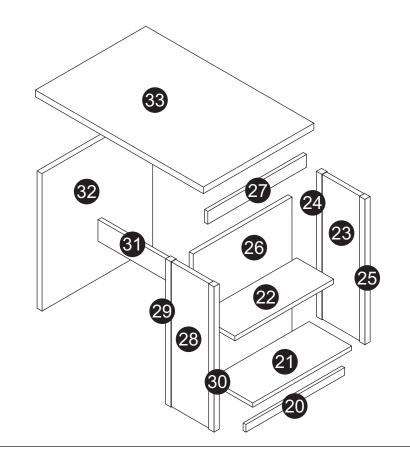

### Model: CK 6233

| Carton 1 of 1 |                             |     |     | Hardware                 |           |     |
|---------------|-----------------------------|-----|-----|--------------------------|-----------|-----|
| No.           | Part Name                   | Pcs | No. | Part Name                |           | Pcs |
| 20            | PLINTH PANEL (DESK)         | 1   | (A) | Cam                      | NR)       | 28  |
| (21)          | BOTTOM PANEL (DESK)         | 1   | B   | Cam Stud (5137)          |           | 28  |
| (22)          | CENTER PANEL (DESK)         | 1   | C   | M8 x 25mm Wood Dowel     |           | 48  |
| 23            | RIGHT PANEL (DESK)          | 1   | D   | 15mm Chipboard Screw     |           | 4   |
| 24)           | RIGHT POST BACK (DESK)      | 1   | E   | M6 x 25mm Allen Bolt     |           | 2   |
| 25            | RIGHT POST FRONT (DESK)     | 1   | F   | 40mm Plate Nylon Caster  | Ø         | 2   |
| 26            | BACK PANEL (DESK)           | 1   | G   | 16.5mm U Shape PP Caster | 0         | 2   |
| 27)           | FRONT PANEL (DESK)          | 1   | H   | M6 Cap Nut               | $\square$ | 2   |
| 28            | LEFT PANEL (DESK)           | 1   | J   | Spanar                   | S         | 1   |
| 29            | LEFT POST BACK (DESK)       | 1   | K   | M6 Allen Wrench          |           | 1   |
| 30            | LEFT POST FRONT (DESK)      | 1   |     |                          |           |     |
| 31            | CENTER SUPPORT PANEL (DESK) | 1   |     |                          |           |     |
| 32            | BACK PANEL (DESK)           | 1   | ]   |                          |           |     |
| 33            | TOP PANEL (DESK)            | 1   |     |                          |           |     |
| 1             |                             | 1   | 1   |                          |           |     |