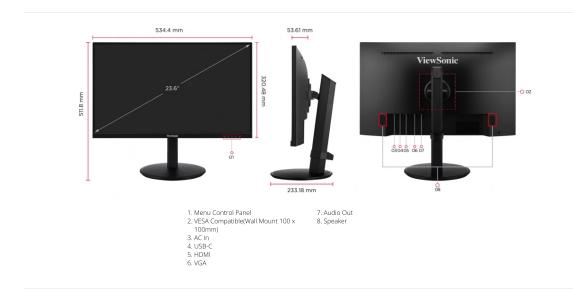

**Visit Us** 

www.viewsonic.com

| DISPLAY                                                                                                                                                                                   |                                                                                                                                                                                                        | WALL MOUNT                    |                                                                                                                                           |
|-------------------------------------------------------------------------------------------------------------------------------------------------------------------------------------------|--------------------------------------------------------------------------------------------------------------------------------------------------------------------------------------------------------|-------------------------------|-------------------------------------------------------------------------------------------------------------------------------------------|
| Display Size (in.):                                                                                                                                                                       | 24                                                                                                                                                                                                     | VESA Compatible:              | 100 x 100 mm                                                                                                                              |
| Viewable Area (in.):                                                                                                                                                                      | 23.6                                                                                                                                                                                                   | INPUT SIGNAL                  |                                                                                                                                           |
| Panel Type:                                                                                                                                                                               | IPS Technology                                                                                                                                                                                         | Frequency Horizontal:         | 24 ~ 86KHz                                                                                                                                |
| Resolution:                                                                                                                                                                               | 1920 x 1080                                                                                                                                                                                            | Frequency Vertical:           | 48 ~ 75Hz                                                                                                                                 |
| Resolution Type:                                                                                                                                                                          | FHD (Full HD)                                                                                                                                                                                          | VIDEO INPUT                   |                                                                                                                                           |
| Static Contrast Ratio:                                                                                                                                                                    | 1,000:1 (typ)                                                                                                                                                                                          | Digital Sync:                 | TMDS - HDMI (v1.4), Micro-Packet - Type C                                                                                                 |
| Dynamic Contrast Ratio:                                                                                                                                                                   | 50M:1                                                                                                                                                                                                  | Analog Sync:                  | Separate - RGB Analog                                                                                                                     |
| Light Source:                                                                                                                                                                             | LED                                                                                                                                                                                                    | ERGONOMICS                    | Separate - HOD Allalog                                                                                                                    |
| Brightness:                                                                                                                                                                               | 250 cd/m² (typ)                                                                                                                                                                                        | Height Adjust (mm):           | 130                                                                                                                                       |
| Colors:                                                                                                                                                                                   | 16.7M                                                                                                                                                                                                  | Swivel:                       | 360°                                                                                                                                      |
| Color Space Support:                                                                                                                                                                      | 8 bit (6 bit + FRC)                                                                                                                                                                                    | Tilt (Forward/Back):          | -3.5° / 28°                                                                                                                               |
| Aspect Ratio:                                                                                                                                                                             | 16:9                                                                                                                                                                                                   | Pivot (Right/Left):           | 90° / 90°                                                                                                                                 |
| Response Time (Typical GTG):                                                                                                                                                              | 5ms                                                                                                                                                                                                    | WEIGHT (IMPERIAL)             |                                                                                                                                           |
| Response Time (GTG w/OD):                                                                                                                                                                 | 5ms                                                                                                                                                                                                    | Net (lbs):                    | 10.4                                                                                                                                      |
| Viewing Angles:                                                                                                                                                                           | 178° horizontal, 178° vertical                                                                                                                                                                         | Net Without Stand (lbs):      | 5.9                                                                                                                                       |
| Backlight Life (Hours):                                                                                                                                                                   | 30000 Hrs (Min)                                                                                                                                                                                        | Gross (lbs):                  | 14.7                                                                                                                                      |
| Curvature:                                                                                                                                                                                | Flat                                                                                                                                                                                                   | WEIGHT (METRIC)               | 14.7                                                                                                                                      |
| Refresh Rate (Hz):                                                                                                                                                                        | 75                                                                                                                                                                                                     | Net (kg):                     | 4.7                                                                                                                                       |
| Variable Refresh Rate                                                                                                                                                                     |                                                                                                                                                                                                        | Net Without Stand (kg):       | 2.7                                                                                                                                       |
| Technology:                                                                                                                                                                               | Yes                                                                                                                                                                                                    | Gross (kg):                   | 6.7                                                                                                                                       |
| Blue Light Filter:                                                                                                                                                                        | Yes                                                                                                                                                                                                    | DIMENSIONS (IMPERIAL) (W      |                                                                                                                                           |
| Flicker-Free:                                                                                                                                                                             | Yes                                                                                                                                                                                                    | Packaging (in.):              | 24.5 x 20.5 x 5.7                                                                                                                         |
| Color Gamut:                                                                                                                                                                              | NTSC: 72% size (Typ)<br>sRGB: 104% size (Typ)                                                                                                                                                          | Physical (in.):               | 21 x 15.03~20.15 x 9.2                                                                                                                    |
| Pixel Size:                                                                                                                                                                               |                                                                                                                                                                                                        | Physical Without Stand (in.): | 21 x 12.6 x 2.1                                                                                                                           |
|                                                                                                                                                                                           | 0.272 mm (H) x 0.272 mm (V)                                                                                                                                                                            | DIMENSIONS (METRIC) (WXF      |                                                                                                                                           |
| Surface Treatment:                                                                                                                                                                        | Anti-Glare, Hard Coating (3H)                                                                                                                                                                          | Packaging (mm):               | 622 x 520 x 144                                                                                                                           |
| COMPATIBILITY  BC Becolution (may)                                                                                                                                                        | 1920x1080                                                                                                                                                                                              | Physical (mm):                | 534 x 381.8~511.8 x 233                                                                                                                   |
| PC Resolution (max):                                                                                                                                                                      | 1920x1080                                                                                                                                                                                              | Physical Without Stand (mm):  | 534 x 321 x 54                                                                                                                            |
| Mac® Resolution (max):                                                                                                                                                                    |                                                                                                                                                                                                        | GENERAL                       | 354 7 521 7 54                                                                                                                            |
| PC Operating System:                                                                                                                                                                      | Windows 10/11 certified; macOS tested                                                                                                                                                                  | Regulations:                  | RoHS, WEEE                                                                                                                                |
| Mac® Resolution (min):                                                                                                                                                                    | 1920x1080                                                                                                                                                                                              |                               | VG2409-MHU x1, 3-pin Mickey                                                                                                               |
| CONNECTOR                                                                                                                                                                                 |                                                                                                                                                                                                        | PACKAGE CONTENTS:             | Mouse Plug (IEC C5) x1, HDMI Cable<br>(v1.4; Male-Male) x1, USB Type-C<br>Cable (Male-Male) x1, AC/DC<br>Adapter x1, Quick Start Guide x1 |
| VGA:                                                                                                                                                                                      | 1                                                                                                                                                                                                      |                               |                                                                                                                                           |
| USB 3.2 Type C DisplayPort Alt mode only :                                                                                                                                                | 1 (65W power charger)                                                                                                                                                                                  | Recycle/Disposal:             | Please dispose of in accordance with local, state or federal laws.                                                                        |
| 3.5mm Audio Out:                                                                                                                                                                          | 1                                                                                                                                                                                                      |                               | *Warranty offered may differ from                                                                                                         |
| HDMI 1.4:                                                                                                                                                                                 | 1                                                                                                                                                                                                      | Warranty:                     | market to market                                                                                                                          |
| Power in:                                                                                                                                                                                 | DC Socket (Center Positive)                                                                                                                                                                            |                               |                                                                                                                                           |
| AUDIO                                                                                                                                                                                     |                                                                                                                                                                                                        |                               |                                                                                                                                           |
| Internal Speakers:                                                                                                                                                                        | 2Watts x2                                                                                                                                                                                              |                               |                                                                                                                                           |
| POWER                                                                                                                                                                                     |                                                                                                                                                                                                        |                               |                                                                                                                                           |
| Eco Mode (Conserve):                                                                                                                                                                      | 10W                                                                                                                                                                                                    |                               |                                                                                                                                           |
| Eco Mode (optimized):                                                                                                                                                                     |                                                                                                                                                                                                        |                               |                                                                                                                                           |
|                                                                                                                                                                                           | 12W                                                                                                                                                                                                    |                               |                                                                                                                                           |
| Consumption (typical):                                                                                                                                                                    | 12W<br>18W                                                                                                                                                                                             |                               |                                                                                                                                           |
| Consumption (typical): Consumption (max):                                                                                                                                                 |                                                                                                                                                                                                        |                               |                                                                                                                                           |
|                                                                                                                                                                                           | 18W                                                                                                                                                                                                    |                               |                                                                                                                                           |
| Consumption (max):                                                                                                                                                                        | 18W<br>19W                                                                                                                                                                                             |                               |                                                                                                                                           |
| Consumption (max): Voltage:                                                                                                                                                               | 18W<br>19W<br>AC 100-240V                                                                                                                                                                              |                               |                                                                                                                                           |
| Consumption (max): Voltage: Stand-by:                                                                                                                                                     | 18W<br>19W<br>AC 100-240V<br>0.5W                                                                                                                                                                      |                               |                                                                                                                                           |
| Consumption (max): Voltage: Stand-by: Power Supply:                                                                                                                                       | 18W<br>19W<br>AC 100-240V<br>0.5W                                                                                                                                                                      |                               |                                                                                                                                           |
| Consumption (max): Voltage: Stand-by: Power Supply: ADDITIONAL HARDWARE                                                                                                                   | 18W<br>19W<br>AC 100-240V<br>0.5W<br>External Power Adaptor                                                                                                                                            |                               |                                                                                                                                           |
| Consumption (max): Voltage: Stand-by: Power Supply: ADDITIONAL HARDWARE Kensington Lock Slot: Cable Organization:                                                                         | 18W 19W AC 100-240V 0.5W External Power Adaptor                                                                                                                                                        |                               |                                                                                                                                           |
| Consumption (max): Voltage: Stand-by: Power Supply: ADDITIONAL HARDWARE Kensington Lock Slot: Cable Organization:                                                                         | 18W 19W AC 100-240V 0.5W External Power Adaptor                                                                                                                                                        |                               |                                                                                                                                           |
| Consumption (max):  Voltage: Stand-by: Power Supply:  ADDITIONAL HARDWARE Kensington Lock Slot: Cable Organization: CONTROLS                                                              | 18W 19W AC 100-240V 0.5W External Power Adaptor  1 Yes  Key 1 (favorite), Key 2, Key 3, Key 4, Key 5 (power) Input Select, Audio Adjust, ViewMode, Color Adjust, Manual                                |                               |                                                                                                                                           |
| Consumption (max): Voltage: Stand-by: Power Supply: ADDITIONAL HARDWARE Kensington Lock Slot: Cable Organization: CONTROLS Physical Controls: On Screen Display:                          | 18W 19W AC 100-240V 0.5W External Power Adaptor  1 Yes  Key 1 (favorite), Key 2, Key 3, Key 4, Key 5 (power) Input Select, Audio Adjust,                                                               |                               |                                                                                                                                           |
| Consumption (max):  Voltage: Stand-by: Power Supply:  ADDITIONAL HARDWARE  Kensington Lock Slot: Cable Organization: CONTROLS Physical Controls: On Screen Display:  OPERATING CONDITIONS | 18W  19W  AC 100-240V  0.5W  External Power Adaptor  1  Yes  Key 1 (favorite), Key 2, Key 3, Key 4, Key 5 (power)  Input Select, Audio Adjust, ViewMode, Color Adjust, Manual Image Adjust, Setup Menu |                               |                                                                                                                                           |
| Consumption (max): Voltage: Stand-by: Power Supply: ADDITIONAL HARDWARE Kensington Lock Slot: Cable Organization: CONTROLS Physical Controls: On Screen Display:                          | 18W 19W AC 100-240V 0.5W External Power Adaptor  1 Yes  Key 1 (favorite), Key 2, Key 3, Key 4, Key 5 (power) Input Select, Audio Adjust, ViewMode, Color Adjust, Manual                                |                               |                                                                                                                                           |