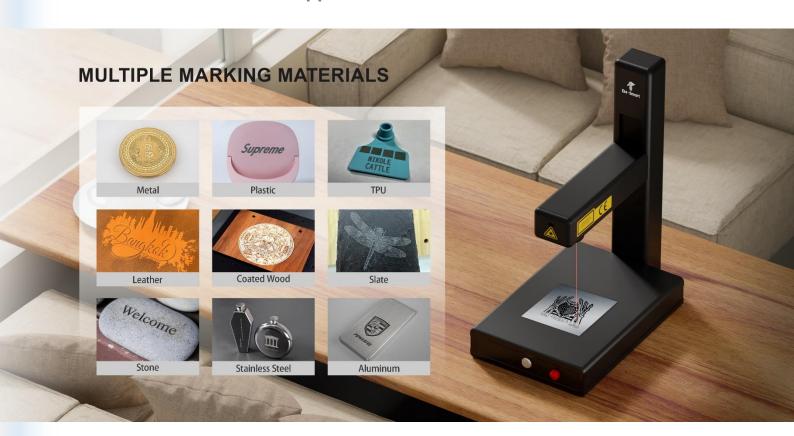

# **Application Materials**

### All3DP

EM-Smart lasers are compatible with a wide array of common materials, including metal, plastic,...