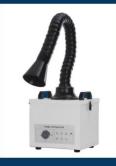

### Model: EM-Smart One & Nova

Features: Foldable Design Laser Source: MAX

Output Power(W): 20W / 25W Marking Speed(mm/s): 0-8000

Standard Marking Field(mm): 110\*110(150\*150)

Maximum Marking Height(mm): 90 Laser Wavelength(nm): 1064 Repeat Accuracy(mm): ±0.002 Rotary Function: Optional Net Weight(Kg): 8.5

Dimension(L\*W\*H\*T mm): 370\*258\*505\*65

Lifespan(Hours): 100000

Applicable Material: Almost All Materials

Warranty: 2 Years