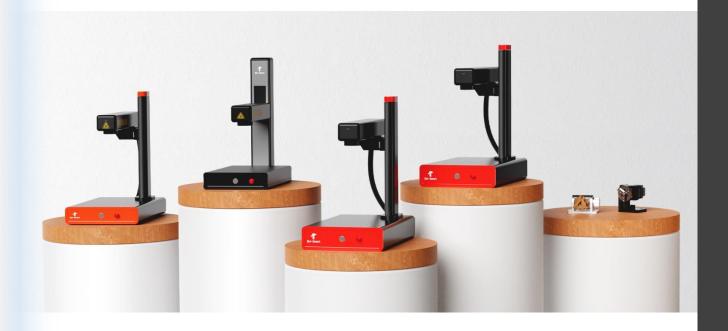

# EM-Smart Laser PRODUCT COLLECTION

# What is EM-Smart?

With 25 years' laser industry experience of its parent company CH Laser, EM-Smart has been committed to designing and manufacturing portable laser marking machines as well as developing innovative laser solutions for a wide range of industries. As so far, EM-Smart has released more than fifteen models of seven series (EM-Smart One/Basic/Nova/MOPA/Super/PC/PRO), ranging from fiber types to MOPA tyle and from entry-level to pro users, which can meet the different demands of all customers from almost all Industries.