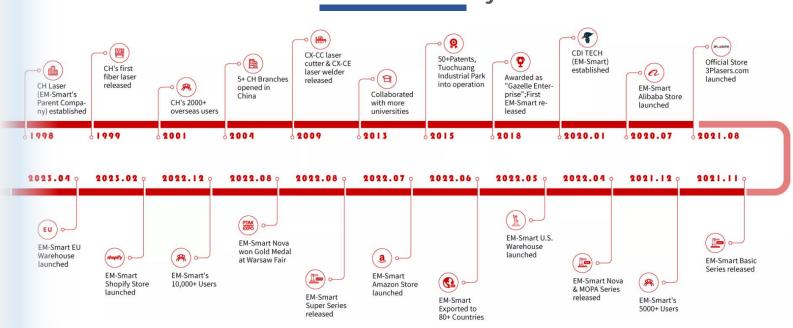

stomers achieve their goals. We invest heavily in R&D, ensuring that our technology is always at the forefront of the industry. Our state-of-the-art equipment and software provide unmatched precision, efficiency, and versatility.



# What is EM-Smart?



With 25 years' laser industry experience of its parent company CH Laser, EM-Smart has been committed to designing and manufacturing portable laser marking machines as well as developing innovative laser solutions for a wide range of industries. As so far, EM-Smart has released more than fifteen models of seven series (EM-Smart One/Basic/Nova/MOPA/Super/PC/PRO), ranging from fiber types to MOPA tyle and from entry-level to pro users, which can meet the different demands of all customers from almost all Industries.

# **EM-Smart History**





# EM-Smart Laser PRODUCT COLLECTION



# **Contact Us:**



21F, Chuangxinghui Free Trade Finance Building, Guanggu 3rd Road,
 No.777, East Lake High-Tech Development Zone, Wuhan, China

www.em-smart.com