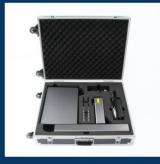

### **Model: EM-Smart PC**

Features: Built-In Computer

Laser Source: MAX

Output Power(W): 20W / 25W Marking Speed(mm/s): 0-8000

Standard Marking Field(mm): 110\*110(150\*150)

Maximum Marking Height(mm): 90 Laser Wavelength(nm): 1064 Repeat Accuracy(mm): ±0.002 Rotary Function: Optional

Net Weight(Kg): 8.5

Dimension(L\*W\*H\*T mm): 370\*258\*505\*65

Lifespan(Hours): 100000

Applicable Material: Almost All Materials

Warranty: 2 Years

PC: DDR: 2G HDD: 32G OS: Windows 10