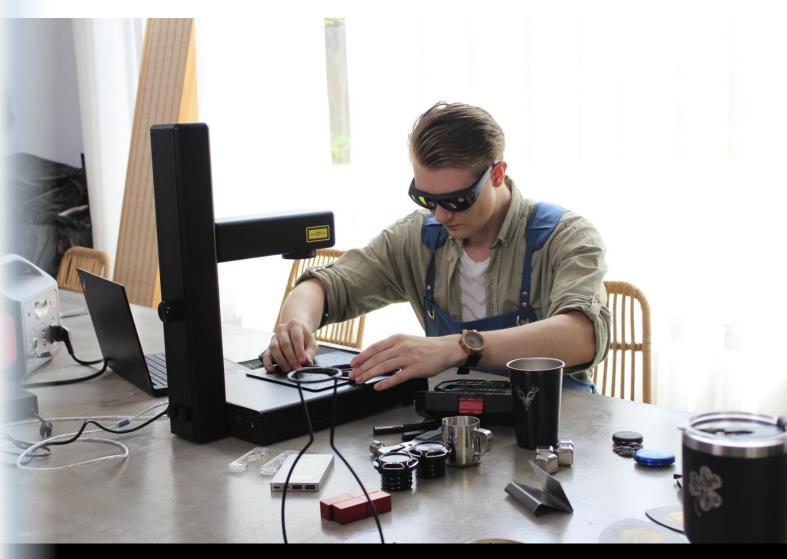

### Model: EM-Smart One & Nova

Features: Foldable Design Laser Source: MAX

Output Power(W): 20W / 25W Marking Speed(mm/s): 0-8000

Standard Marking Field(mm): 110\*110(150\*150)

Maximum Marking Height(mm): 90 Laser Wavelength(nm): 1064 Repeat Accuracy(mm): ±0.002 Rotary Function: Optional Net Weight(Kg): 8.5

### **Model: EM-Smart PC**

Features: Built-In Computer

Laser Source: MAX

Output Power(W): 20W / 25W Marking Speed(mm/s): 0-8000

Standard Marking Field(mm): 110\*110(150\*150)

Maximum Marking Height(mm): 90 Laser Wavelength(nm): 1064 Repeat Accuracy(mm): ±0.002 Rotary Function: Optional

Net Weight(Kg): 8.5

Dimension(L\*W\*H\*T mm): 370\*258\*505\*65

Lifespan(Hours): 100000

Applicable Material: Almost All Materials

Warranty: 2 Years

PC: DDR: 2G HDD: 32G OS: Windows 10