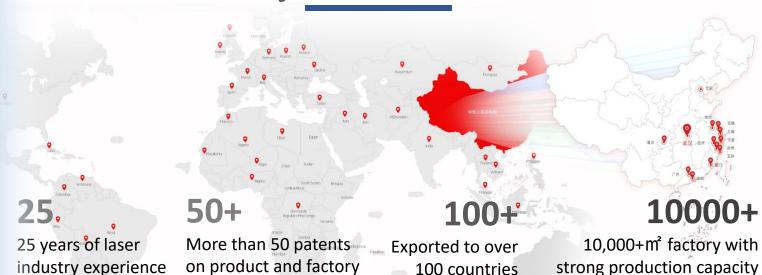

# Who We Are?

CH Laser, EM-Smart's Parent Company, always be passionate about empowering businesses with advanced laser processing technology. With over 25 years of expertise since establishment in 1998, it has become a leading provider of customized solutions for precision cutting, welding, engraving, and marking. Our commitment to innovation, quality, and exceptional service has allowed us to build a team of highly skilled professionals who are dedicated to helping our customers achieve their goals. We invest heavily in R&D, ensuring that our technology is always at the forefront of the industry. Our state-of-the-art equipment and software provide unmatched precision, efficiency, and versatility.

# What is EM-Smart?

With 25 years' laser industry experience of its parent company CH Laser, EM-Smart has been committed to designing and manufacturing portable laser marking machines as well as developing innovative laser solutions for a wide range of industries. As so far, EM-Smart has released more than fifteen models of seven series (EM-Smart One/Basic/Nova/MOPA/Super/PC/PRO), ranging from fiber types to MOPA tyle and from entry-level to pro users, which can meet the different demands of all customers from almost all Industries.