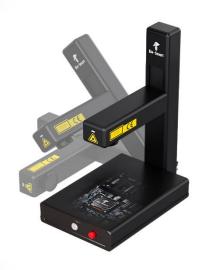

# **EM-Smart Accessories**

BIGGER SPACE
GREATER POSSIBILITIES

Break the limit of marking height by rotating the laser path

200mm default marking height to meet your demand of engraving most common items

Limitless marking height by rotation gives you more space and more possibilities