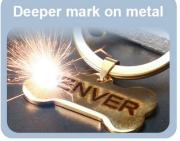

# Model: EM-Smart Mopa

Features: Color Marking on Stainless Steel & Anodized Aluminum

Laser Source: JPT

Output Power(W): 20W / 30W / 60W Marking Speed(mm/s): 0-8000

Standard Marking Field(mm): 150\*150(70\*70/110\*110)