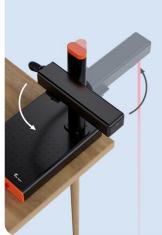

# **EM-Smart Accessories**

BIGGER SPACE
GREATER POSSIBILITIES

Break the limit of marking height by rotating the laser path

200mm default marking height to meet your demand of engraving most common items

Limitless marking height by rotation gives you more space and more possibilities