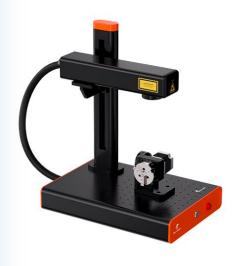

### Model: EM-Smart One & Nova

Features: Foldable Design Laser Source: MAX

Output Power(W): 20W / 25W Marking Speed(mm/s): 0-8000

Standard Marking Field(mm): 110\*110(150\*150)

Maximum Marking Height(mm): 90 Laser Wavelength(nm): 1064 Repeat Accuracy(mm): ±0.002 Rotary Function: Optional Net Weight(Kg): 8.5

Dimension(L\*W\*H\*T mm): 370\*258\*505\*65

Lifespan(Hours): 100000

Applicable Material: Almost All Materials

Warranty: 2 Years