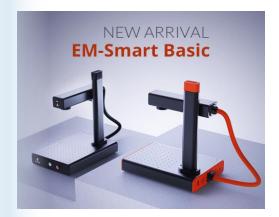

### Model: EM-Smart Basic

Features: No Marking Height Limitation

Laser Source: MAX

Output Power(W): 20W / 25W Marking Speed(mm/s): 0-8000

Standard Marking Field(mm): 110\*110 (70\*70/150\*150)

Maximum Marking Height(mm): 200 Laser Wavelength(nm): 1064 Repeat Accuracy(mm): ±0.002 Rotary Function: Optional

Net Weight(Kg): 11.5

Dimension(L\*W\*H\*T mm): 435\*305\*525\*70

Lifespan(Hours): 100000

Applicable Material: Almost All Materials

Warranty: 2 Years