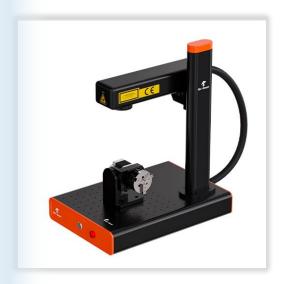

### **Model: EM-Smart PC**

Features: Built-In Computer

Laser Source: MAX

Output Power(W): 20W / 25W Marking Speed(mm/s): 0-8000

Standard Marking Field(mm): 110\*110(150\*150)

Maximum Marking Height(mm): 90 Laser Wavelength(nm): 1064 Repeat Accuracy(mm): ±0.002 Rotary Function: Optional

Net Weight(Kg): 8.5

Dimension(L\*W\*H\*T mm): 370\*258\*505\*65

Lifespan(Hours): 100000

Applicable Material: Almost All Materials

Warranty: 2 Years

PC: DDR: 2G HDD: 32G OS: Windows 10