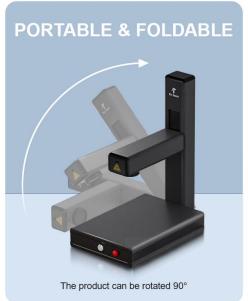

### Model: EM-Smart One & Nova

Features: Foldable Design Laser Source: MAX

Output Power(W): 20W / 25W Marking Speed(mm/s): 0-8000

Standard Marking Field(mm): 110\*110(150\*150)

Maximum Marking Height(mm): 90 Laser Wavelength(nm): 1064 Repeat Accuracy(mm): ±0.002 Rotary Function: Optional Net Weight(Kg): 8.5

Dimension(L\*W\*H\*T mm): 370\*258\*505\*65

Lifespan(Hours): 100000

Applicable Material: Almost All Materials

Warranty: 2 Years