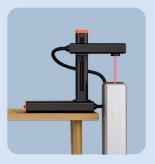

# **EM-Smart Accessories**

BIGGER SPACE
GREATER POSSIBILITIES

Break the limit of marking height by rotating the laser path

200mm default marking height to meet your demand of engraving most common items

Limitless marking height by rotation gives you more space and more possibilities