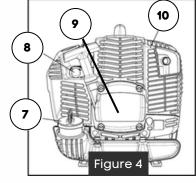

## Part Name Part Number

| Figure 1 | 1. Tool Kit                      | TBP1053 |
|----------|----------------------------------|---------|
| Figure 2 | 2. Harness Strap                 | TBP1051 |
| Figure 3 | 3. Loop Handle & Mounting Screws | TBP1048 |
|          | 4. Harness Attachment/Eyelet     | TBP1067 |
|          | 5. Engine Pole                   | TBP1057 |
|          | 6. Drive Shaft                   | TBP1058 |
| Figure 4 | 7. Fuel Tank Assembly            | TBP1052 |
|          | 8. Fuel Purge Bulb               | TBP1059 |
|          | 9. Starter Assembly              | TBP1060 |
|          | 10. Engine Cover                 | TBP1061 |
| Figure 5 | 11. Throttle Lever               | TBP1062 |
|          | 12. Carburator                   | TBP1063 |
|          | 13. Air Filter Cover             | TBP1064 |
|          | 14. Spark Plug (NGKBPMR7A)       | TBP1065 |
|          | 15. Air Filter (behind cover)    | TBP1066 |