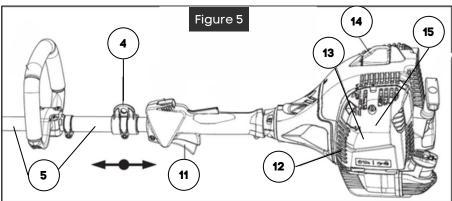

## Part Name Part Number

| Figure 1 | 1. Tool Kit                      | TBP1053 |
|----------|----------------------------------|---------|
| Figure 2 | 2. Harness Strap                 | TBP1051 |
| Figure 3 | 3. Loop Handle & Mounting Screws | TBP1048 |
|          | 4. Harness Attachment/Eyelet     | TBP1067 |
|          | 5. Engine Pole                   | TBP1057 |
|          | 6. Drive Shaft                   | TBP1058 |
| Figure 4 | 7. Fuel Tank Assembly            | TBP1052 |
|          | 8. Fuel Purge Bulb               | TBP1059 |
|          | 9. Starter Assembly              | TBP1060 |
|          | 10. Engine Cover                 | TBP1061 |
| Figure 5 | 11. Throttle Lever               | TBP1062 |
|          | 12. Carburator                   | TBP1063 |
|          | 13. Air Filter Cover             | TBP1064 |
|          | 14. Spark Plug (NGKBPMR7A)       | TBP1065 |
|          | 15. Air Filter (behind cover)    | TBP1066 |