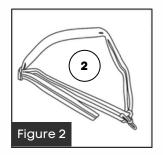

## Part Name Part Number

| Figure 1 | 1. Tool Kit                      | TBP1053 |
|----------|----------------------------------|---------|
| Figure 2 | 2. Harness Strap                 | TBP1051 |
| Figure 3 | 3. Loop Handle & Mounting Screws | TBP1048 |
|          | 4. Harness Attachment/Eyelet     | TBP1067 |
|          | 5. Engine Pole                   | TBP1057 |
|          | 6. Drive Shaft                   | TBP1058 |
| Figure 4 | 7. Fuel Tank Assembly            | TBP1052 |
|          | 8. Fuel Purge Bulb               | TBP1059 |
|          | 9. Starter Assembly              | TBP1060 |
|          | 10. Engine Cover                 | TBP1061 |
| Figure 5 | 11. Throttle Lever               | TBP1062 |
|          | 12. Carburator                   | TBP1063 |
|          | 13. Air Filter Cover             | TBP1064 |
|          | 14. Spark Plug (NGKBPMR7A)       | TBP1065 |
|          | 15. Air Filter (behind cover)    | TBP1066 |