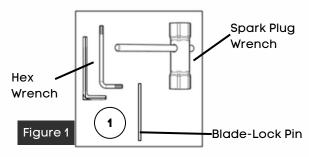

## Part Name Part Number

| Figure 1 | 1. Tool Kit                      | TBP1053 |
|----------|----------------------------------|---------|
| Figure 2 | 2. Harness Strap                 | TBP1051 |
| Figure 3 | 3. Loop Handle & Mounting Screws | TBP1048 |
|          | 4. Harness Attachment/Eyelet     | TBP1067 |
|          | 5. Engine Pole                   | TBP1057 |
|          | 6. Drive Shaft                   | TBP1058 |
| Figure 4 | 7. Fuel Tank Assembly            | TBP1052 |
|          | 8. Fuel Purge Bulb               | TBP1059 |
|          | 9. Starter Assembly              | TBP1060 |
|          | 10. Engine Cover                 | TBP1061 |
| Figure 5 | 11. Throttle Lever               | TBP1062 |
|          | 12. Carburator                   | TBP1063 |
|          | 13. Air Filter Cover             | TBP1064 |
|          | 14. Spark Plug (NGKBPMR7A)       | TBP1065 |
|          | 15. Air Filter (behind cover)    | TBP1066 |