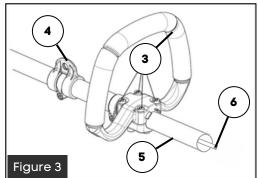

## Part Name Part Number

| Figure 1 | 1. Tool Kit                      | TBP1053 |
|----------|----------------------------------|---------|
| Figure 2 | 2. Harness Strap                 | TBP1051 |
| Figure 3 | 3. Loop Handle & Mounting Screws | TBP1048 |
|          | 4. Harness Attachment/Eyelet     | TBP1067 |
|          | 5. Engine Pole                   | TBP1057 |
|          | 6. Drive Shaft                   | TBP1058 |
| Figure 4 | 7. Fuel Tank Assembly            | TBP1052 |
|          | 8. Fuel Purge Bulb               | TBP1059 |
|          | 9. Starter Assembly              | TBP1060 |
|          | 10. Engine Cover                 | TBP1061 |
| Figure 5 | 11. Throttle Lever               | TBP1062 |
|          | 12. Carburator                   | TBP1063 |
|          | 13. Air Filter Cover             | TBP1064 |
|          | 14. Spark Plug (NGKBPMR7A)       | TBP1065 |
|          | 15. Air Filter (behind cover)    | TBP1066 |