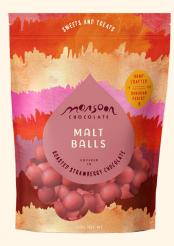

# Malt Balls Covered in Roasted Strawberry Chocolate

Crunchy malted milk balls enrobed in roasted strawberry chocolate.

**INGREDIENTS** Strawberry Couverture (Cocoa Butter\*, Unrefined Cane Sugar\*, Strawberries), Malt Balls [Corn Syrup, Sugar, Dairy Blend (Whey, Whey Protein Concentrate), Malt Powder (Malted Barley, Wheat, Milk, Hydrolyzed Wheat Gluten, Sodium Bicarbonate, Salt), Malted Barley, Soy Lecithin, Salt], Maltodextrin, Acacia Gum \*Organic