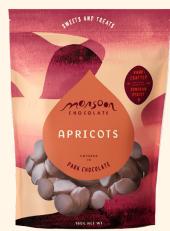

## Mango Covered in Dark Chocolate

Naturally sweet, organic dried mango cheeks enrobed in our signature 69% dark chocolate blend.

**INGREDIENTS** Dark Chocolate (Cocoa Beans, Unrefined Cane Sugar\*, Cocoa Butter\*), Dried Mango\* \*Organic

# Cashew Brittle (made with Dark Chocolate)

**Apricots Covered in** 

69% dark chocolate blend.

Naturally sweet, sulfite-free, organic

Turkish Apricots enrobed in our signature

**INGREDIENTS** Dark Chocolate (Cocoa Beans,

Unrefined Cane Sugar\*, Cocoa Butter\*), Dried

Dark Chocolate

Turkish Apricots\*

\*Organic

Crunchy, buttery brittle loaded with organic toasted cashews, sandwiched between layers of our signature 69% dark chocolate blend.