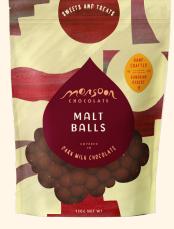

## Malf Balls Covered in Dark Milk Chocolate

Crunchy malted milk balls surrounded by rich, complex and creamy dark milk chocolate.

**INGREDIENTS** Dark Milk Chocolate (Cocoa Beans, Unrefined Cane Sugar\*, Cocoa Butter\*, Milk Powder\*, Vanilla Bean), Malt Balls [Corn Syrup, Sugar, Dairy Blend (Whey, Whey Protein Concentrate), Malt Powder (Malted Barley, Wheat, Milk, Hydrolyzed Wheat Gluten, Sodium Bicarbonate, Salt), Malted Barley, Soy Lecithin, \*Organic Salt], Maltodextrin, Acacia Gum