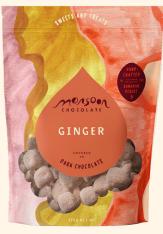

# **Ginger Covered in** Dark Chocolate

Spicy, sweet, organic crystallized ginger covered in our signature 69% dark chocolate blend and finished with natural cocoa powder.

INGREDIENTS Crystallized Ginger\*, Dark Chocolate (Cocoa Beans, Unrefined Cane Sugar\*, Cocoa Butter\*), Natural Cocoa Powder\* \*Organic

**SHELF LIFE: 6 MONTHS** UNIT PRICE: \$5 CASE PRICE: \$60 SRP: \$10

To place an order

EMAIL US -

wholesale@monsoonchocolate.com

OR USE –