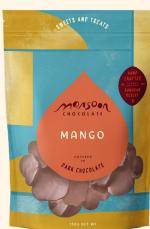

## Mango Covered in Dark Chocolate

Naturally sweet, organic dried mango cheeks enrobed in our signature 69% dark chocolate blend.

**INGREDIENTS** Dark Chocolate (Cocoa Beans, Unrefined Cane Sugar\*, Cocoa Butter\*), Dried Mango\* \*Organic

SHELF LIFE: 6 MONTHS UNIT PRICE: \$5 CASE PRICE: \$60 SRP: \$10