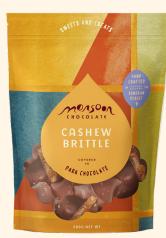

# Cashew Brittle (made with Dark Chocolate)

**Apricots Covered in** 

69% dark chocolate blend.

Naturally sweet, sulfite-free, organic

Turkish Apricots enrobed in our signature

**INGREDIENTS** Dark Chocolate (Cocoa Beans,

Unrefined Cane Sugar\*, Cocoa Butter\*), Dried

Dark Chocolate

Turkish Apricots\*

\*Organic

Crunchy, buttery brittle loaded with organic toasted cashews, sandwiched between layers of our signature 69% dark chocolate blend.

**INGREDIENTS** Unrefined Cane Sugar\* Cashews\*, Glucose Syrup, Butter, Dark Chocolate (Cocoa Beans, Cane Sugar\*, Coca Butter\*, Milk Powder\*, Vanilla Bean), Vanilla Extract, Baking Soda, Sea Salt, Maldon Salt \*Organic

**DIMENSIONS** 5" x 7" x 2" (w x h x d)

SHELF LIFE: 6 MONTHS UNIT PRICE: \$5 CASE PRICE: \$60 SRP: \$10