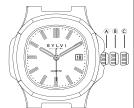

## How to Set Date and Time

- 1. Pull out the crown to position C.
- 2. Turn crown either way to correct time.
- 3. Adjust your correct time & again push the crown to position B.
- 4. Turn crown either way to correct date.
- 5. Set your correct date.
- 6. Push the crown to the position A (Normal).