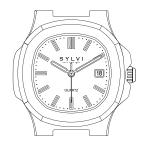

## User Manual

Urbane

## Features

- Date Display
- Quartz Movement
- Stainless Steel Case



## How to Set Date and Time

- 1. Pull out the crown to position C.
- 2. Turn crown either way to correct time.
- 3. Adjust your correct time & again push the crown to position B.
- 4. Turn crown either way to correct date.
- 5. Set your correct date.
- 6. Push the crown to the position A (Normal).



## • How to Open / Close Buckle

- 1. Find the small push-button on the side of the clasp.
- 2. Gently press the push-button.

- 3. As you press the button, you'll notice the clasp opening.
- To close the watch band, position the two ends together and gently press it.