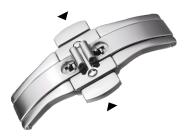

## • How to Open / Close Buckle

- 1. Find the small push-button on the side of the clasp.
- 2. Gently press the push-button.

- 3. As you press the button, you'll notice the clasp opening.
- To close the watch band, position the two ends together and gently press it.