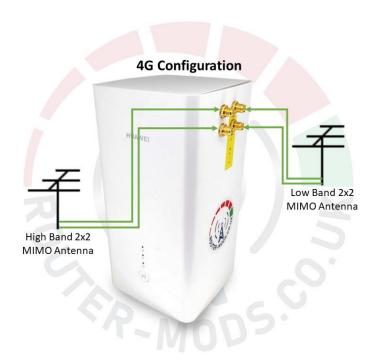

This modification will allow the use of the new external inputs in the below configuration.

For any other enquiries please contact us.

**Contact Information** 

Email: enquiries@router-mods.co.uk
Web: www.router-mods.co.uk