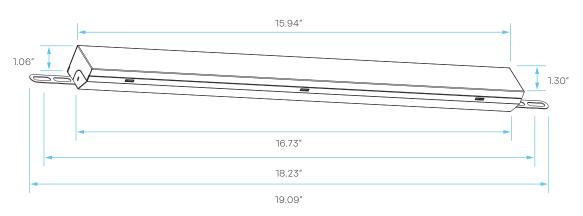

# LUXRITE.

### **EMERGENCY LED DRIVER**

# LR35132 - LED/EMR/8W/AC/BPM/E/TTB 8W







#### **DIMENSIONS**



732-882-1500 **\rightarrow** luxrite.com

## **LUXRITE**®



### **WIRING DIAGRAM**

1. For luminaire with 0-10V LED driver and using 0-10V dimmer (\* LED DRIVER INPUT POWER NOT GREATER THAN 60W). Emergency Inverter Dim+ (Blue), Driver Dim- (Yellow) has to connect with LED driver DIM+ and DIM-.



2. For luminaire with 0-10V LED driver, without using 0-10V dimmer (\* LED DRIVER INPUT POWER NOT GREATER THAN 60W). Emergency Inverter Dim+ (Blue), Driver Dim- (Yellow) has to connect with LED driver DIM+ and DIM-.



732-882-1500 **\rightarrow** luxrite.com