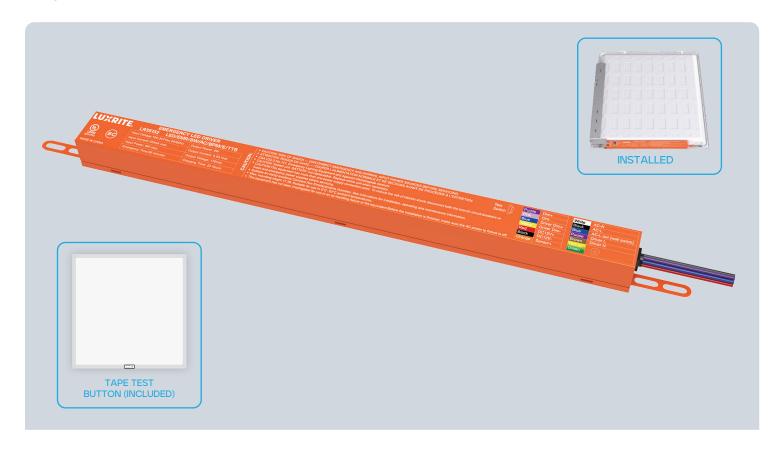

# LUXRITE.

### **EMERGENCY LED DRIVER**

# LR35132 - LED/EMR/8W/AC/BPM/E/TTB 8W