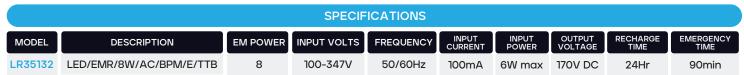

# LUXRITE.

### **EMERGENCY LED DRIVER**

# LR35132 - LED/EMR/8W/AC/BPM/E/TTB 8W







#### **DIMENSIONS**



732-882-1500 **\rightarrow** luxrite.com

## **LUXRITE**®



### **WIRING DIAGRAM**

1. For luminaire with 0-10V LED driver and using 0-10V dimmer (\* LED DRIVER INPUT POWER NOT GREATER THAN 60W). Emergency Inverter Dim+ (Blue), Driver Dim- (Yellow) has to connect with LED driver DIM+ and DIM-.



2. For luminaire with 0-10V LED driver, without using 0-10V dimmer (\* LED DRIVER INPUT POWER NOT GREATER THAN 60W). Emergency Inverter Dim+ (Blue), Driver Dim- (Yellow) has to connect with LED driver DIM+ and DIM-.



732-882-1500 **\rightarrow** luxrite.com