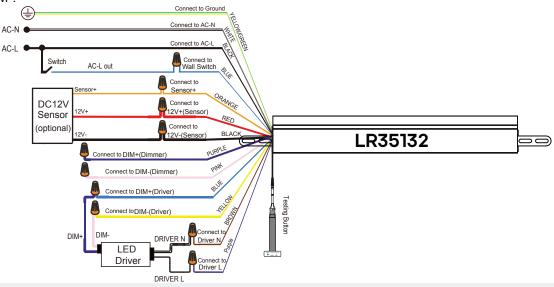

2. For luminaire with 0-10V LED driver, without using 0-10V dimmer (\* LED DRIVER INPUT POWER NOT GREATER THAN 60W). Emergency Inverter Dim+ (Blue), Driver Dim- (Yellow) has to connect with LED driver DIM+ and DIM-.