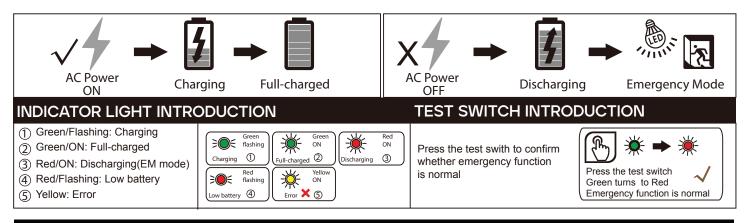

# LUXRITE.

### **EMERGENCY LED DRIVER**

# LR35132 - LED/EMR/8W/AC/BPM/E/TTB 8W







#### **DIMENSIONS**



732-882-1500 **\rightarrow** luxrite.com

## **LUXRITE**®



### **WIRING DIAGRAM**

1. For luminaire with 0-10V LED driver and using 0-10V dimmer (\* LED DRIVER INPUT POWER NOT GREATER THAN 60W). Emergency Inverter Dim+ (Blue), Driver Dim- (Yellow) has to connect with LED driver DIM+ and DIM-.



2. For luminaire with 0-10V LED driver, without using 0-10V dimmer (\* LED DRIVER INPUT POWER NOT GREATER THAN 60W). Emergency Inverter Dim+ (Blue), Driver Dim- (Yellow) has to connect with LED driver DIM+ and DIM-.



732-882-1500 **\rightarrow** luxrite.com