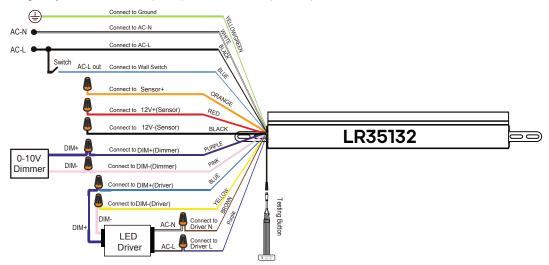

### **WIRING DIAGRAM**

1. For luminaire with 0-10V LED driver and using 0-10V dimmer (\* LED DRIVER INPUT POWER NOT GREATER THAN 60W). Emergency Inverter Dim+ (Blue), Driver Dim- (Yellow) has to connect with LED driver DIM+ and DIM-.