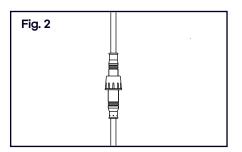

STEP 3. Carefully cut hole in ceiling. (Fig. 1)

STEP 4. Electrical connections.

STEP 5. Select Color Temperature

STEP 6. Connect hardwire box to engine by connecting the quick male and female connector. **(Fig. 2)** 