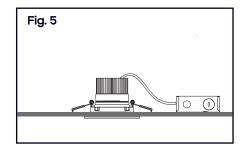

STEP 7. Pass the hardwire box and attached bx cable through the hole and place on straight surface inside the ceiling cavity. (Fig. 3)

STEP 8. Push the spring clip up towards the LED engine. **(Fig. 4)** STEP 9. Push the fixture through the hole until the trim is flush with the ceiling. Spring clip will retrat to hold trim in place.