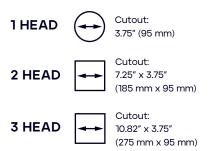

## FIXTURE INSTALLATION

STEP 1. Measure distance from walls and mark position of fixture to be installed on the the ceiling.

STEP 2. Carefully scribe hole template in accordance to cut hole size on desired location.

STEP 3. Carefully cut hole in ceiling. (Fig. 1)

STEP 4. Electrical connections.

STEP 5. Select Color Temperature

STEP 6. Connect hardwire box to engine by connecting the quick male and female connector. **(Fig. 2)** 