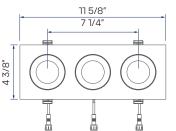

## MULTI-HEAD RECESSED GIMBAL 5 CCT SELECTABLE – BLACK FINISH LR32181, LR32184, LR32186