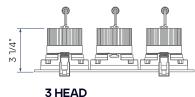

## MULTI-HEAD RECESSED GIMBAL 5 CCT SELECTABLE – BLACK FINISH LR32181, LR32184, LR32186