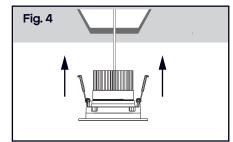

STEP 7. Pass the hardwire box and attached bx cable through the hole and place on straight surface inside the ceiling cavity. (Fig. 3)

STEP 8. Push the spring clip up towards the LED engine. **(Fig. 4)** STEP 9. Push the fixture through the hole until the trim is flush with the ceiling. Spring clip will retrat to hold trim in place.