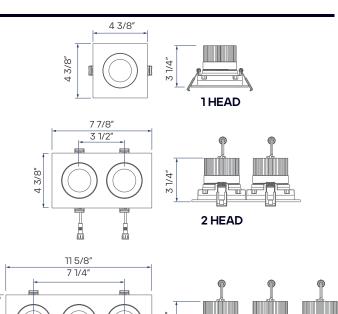

## MULTI-HEAD RECESSED GIMBAL 5 CCT SELECTABLE – BLACK FINISH LR32181, LR32184, LR32186