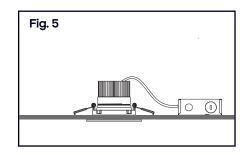

STEP 7. Pass the hardwire box and attached bx cable through the hole and place on straight surface inside the ceiling cavity. **(Fig. 3)** 

STEP 8. Push the spring clip up towards the LED engine. **(Fig. 4)** STEP 9. Push the fixture through the hole until the trim is flush with the ceiling. Spring clip will retrat to hold trim in place.