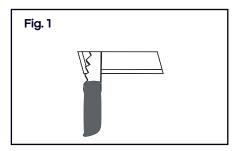

STEP 3. Carefully cut hole in ceiling. (Fig. 1)

STEP 4. Electrical connections.

STEP 5. Select Color Temperature

STEP 6. Connect hardwire box to engine by connecting the quick male and female connector. (Fig. 2)