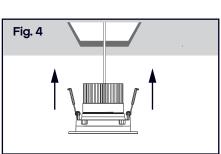

STEP 7. Pass the hardwire box and attached bx cable through the hole and place on straight surface inside the ceiling cavity. **(Fig. 3)** 

STEP 8. Push the spring clip up towards the LED engine. **(Fig. 4)** STEP 9. Push the fixture through the hole until the trim is flush with the ceiling. Spring clip will retrat to hold trim in place.