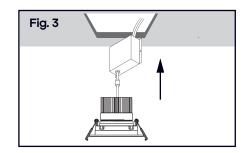

STEP 7. Pass the hardwire box and attached bx cable through the hole and place on straight surface inside the ceiling cavity. **(Fig. 3)** 

STEP 8. Push the spring clip up towards the LED engine. **(Fig. 4)** STEP 9. Push the fixture through the hole until the trim is flush with the ceiling. Spring clip will retrat to hold trim in place.