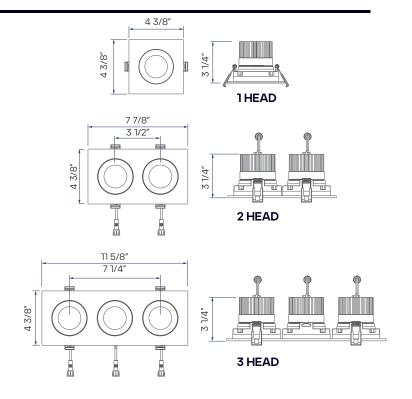

## MULTI-HEAD RECESSED GIMBAL 5 CCT SELECTABLE - WHITE FINISH LR32180, LR32183, LR32185

1 **HEAD** Cutout: 3.75" (95 mm)

2 HEAD Cutout: 7.25" × 3.75" (185 mm x 95 mm)

3 HEAD Cutout: 10.82" x 3.75" (275 mm x 95 mm)

732-882-1500 ♦ luxrite.com