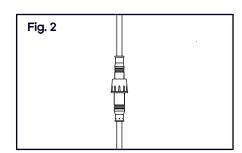

STEP 3. Carefully cut hole in ceiling. (Fig. 1)

STEP 4. Electrical connections.

STEP 5. Select Color Temperature

STEP 6. Connect hardwire box to engine by connecting the quick male and female connector. (Fig. 2)