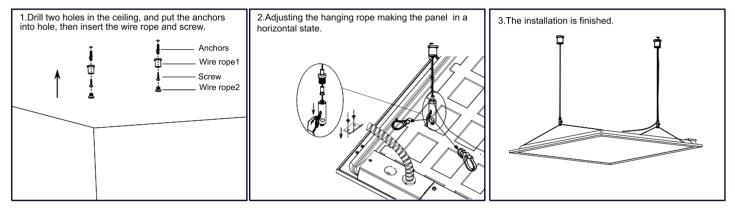

### SUSPENSION KIT INSTALLATION

Note: 2\*2/1\*4/2\*4ft: 2 pcs suspension kits needed for installation.