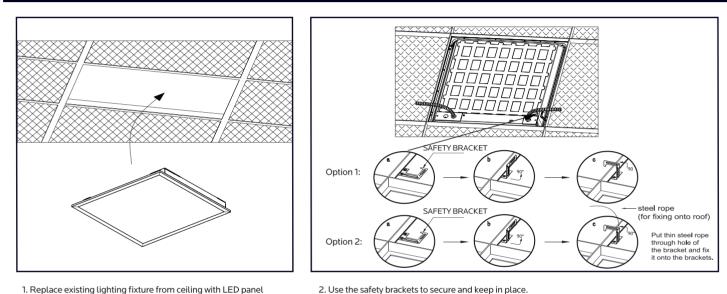

#### **RECESSED INSTALLATION**

1. Replace existing lighting fixture from ceiling with LED panel