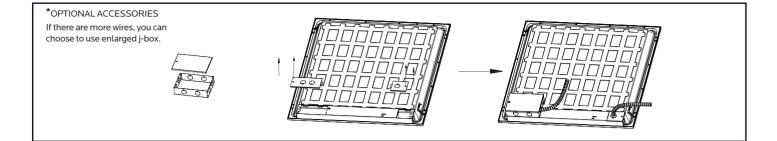

#### **INSTALLATION GUIDE**

2.Connect the conduit to the driver box. 1. Unscrew the driver cover  $L | \Pi \Pi$  $\Pi\Pi$ 7000  $\circ$ 3.Connect other wires separately 4. Put back the driver cover and fix it by screw Select adjustable power and color temperature. LR24290 LR24293 00000000 000000 30W 35W 40W 30W 40W 50W 00000000 N(white) L(black) LR24295 Ground wire DIM-(pink) (green) 78 DIM+(purple) DIM-(pink) 30W 35W 40W DIM+(purple)