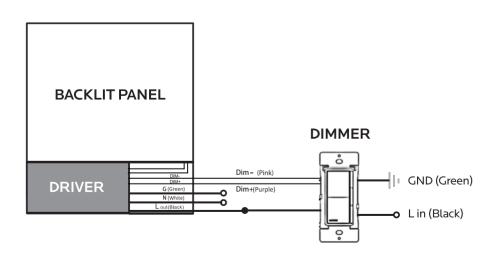

NJURY, OR DAMAGE TO PROPERTY. IF IN ANY DOUBT ABOUT THE INSTALLATION OR USE OF THIS PRODUCT, CONSULT A COMPETENT ELECTRICIAN

#### **RECESSED INSTALLATION**



1. Replace existing lighting fixture from ceiling with LED panel

#### **INSTALLATION GUIDE**

2.Connect the conduit to the driver box. 1. Unscrew the driver cover  $L | \Pi \Pi$  $\Pi\Pi$ 7000  $\circ$ 3.Connect other wires separately 4. Put back the driver cover and fix it by screw Select adjustable power and color temperature. LR24290 LR24293 00000000 000000 30W 35W 40W 30W 40W 50W 00000000 N(white) L(black) LR24295 Ground wire DIM-(pink) (green) 78 DIM+(purple) DIM-(pink) 30W 35W 40W DIM+(purple)

# LUXRITE



### SUSPENSION KIT INSTALLATION



Note: 2\*2/1\*4/2\*4ft: 2 pcs suspension kits needed for installation.

#### WIRING