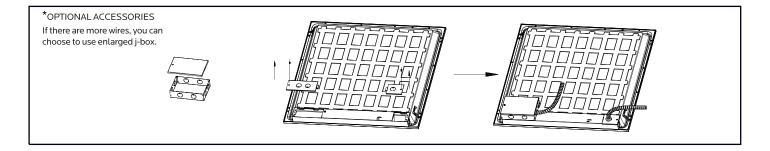

# 1X4, 2X2, 2X4 LED BACKLIT PANEL - 3 CCT & WATTAGE SELECTABLE LR24260, LR24263, LR24265

PLEASE READ THESE INSTRUCTIONS CAREFULLY BEFORE INSTALLATION AND KEEP FOR REFERENCE. ELECTRICAL PRODUCTS CAN CAUSE DEATH OR INJURY, OR DAMAGE TO PROPERTY. IF IN ANY DOUBT ABOUT THE INSTALLATION OR USE OF THIS PRODUCT, CONSULT A COMPETENT ELECTRICIAN

#### RECESSED INSTALLATION





1. Replace existing lighting fixture from ceiling with LED panel

2. Use the safety brackets to secure and keep in place.

#### INSTALLATION GUIDE









732-882-1500 ♦ luxrite.com





## SUSPENSION KIT INSTALLATION



Note: 2\*2/1\*4/2\*4ft: 2 pcs suspension kits needed for installation.

### **WIRING**



732-882-1500 + luxrite.com