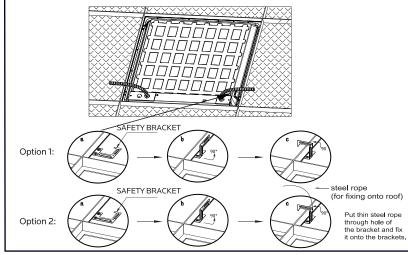

## SUSPENSION KIT INSTALLATION

Note: 2\*2/1\*4/2\*4ft: 2 pcs suspension kits needed for installation.