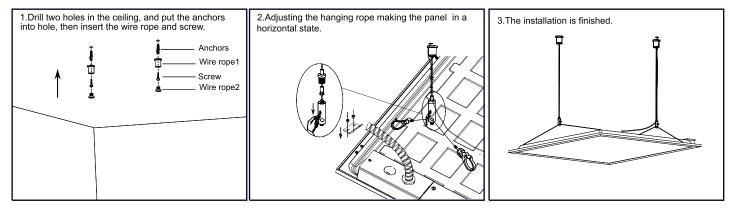

## SUSPENSION KIT INSTALLATION

Note: 2\*2/1\*4/2\*4ft: 2 pcs suspension kits needed for installation.