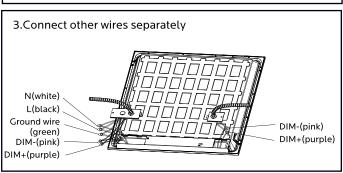

# 1X4, 2X2, 2X4 LED BACKLIT PANEL - 3 CCT & WATTAGE SELECTABLE LR24260, LR24263, LR24265

PLEASE READ THESE INSTRUCTIONS CAREFULLY BEFORE INSTALLATION AND KEEP FOR REFERENCE. ELECTRICAL PRODUCTS CAN CAUSE DEATH OR INJURY, OR DAMAGE TO PROPERTY. IF IN ANY DOUBT ABOUT THE INSTALLATION OR USE OF THIS PRODUCT, CONSULT A COMPETENT ELECTRICIAN

#### RECESSED INSTALLATION





1. Replace existing lighting fixture from ceiling with LED panel

2. Use the safety brackets to secure and keep in place.

#### INSTALLATION GUIDE









732-882-1500 ♦ luxrite.com





## SUSPENSION KIT INSTALLATION



Note: 2\*2/1\*4/2\*4ft: 2 pcs suspension kits needed for installation.

### **WIRING**



732-882-1500 + luxrite.com