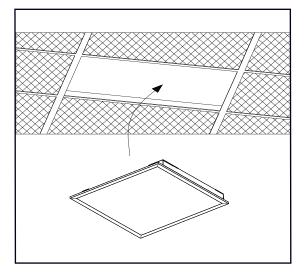

#### RECESSED INSTALLATION

1. Replace existing lighting fixture from ceiling with LED panel

2. Use the safety brackets to secure and keep in place.