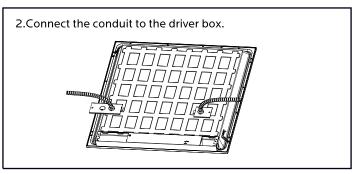

# 1X4, 2X2, 2X4 LED BACKLIT PANEL - 3 CCT & WATTAGE SELECTABLE LR24260, LR24263, LR24265

PLEASE READ THESE INSTRUCTIONS CAREFULLY BEFORE INSTALLATION AND KEEP FOR REFERENCE. ELECTRICAL PRODUCTS CAN CAUSE DEATH OR INJURY, OR DAMAGE TO PROPERTY. IF IN ANY DOUBT ABOUT THE INSTALLATION OR USE OF THIS PRODUCT, CONSULT A COMPETENT ELECTRICIAN

#### RECESSED INSTALLATION





1. Replace existing lighting fixture from ceiling with LED panel

2. Use the safety brackets to secure and keep in place.

#### INSTALLATION GUIDE









732-882-1500 ♦ luxrite.com





## SUSPENSION KIT INSTALLATION



Note: 2\*2/1\*4/2\*4ft: 2 pcs suspension kits needed for installation.

### **WIRING**



732-882-1500 + luxrite.com