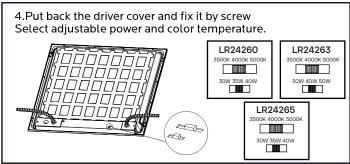

# 1X4, 2X2, 2X4 LED BACKLIT PANEL - 3 CCT & WATTAGE SELECTABLE LR24260, LR24263, LR24265

PLEASE READ THESE INSTRUCTIONS CAREFULLY BEFORE INSTALLATION AND KEEP FOR REFERENCE. ELECTRICAL PRODUCTS CAN CAUSE DEATH OR INJURY, OR DAMAGE TO PROPERTY. IF IN ANY DOUBT ABOUT THE INSTALLATION OR USE OF THIS PRODUCT, CONSULT A COMPETENT ELECTRICIAN

#### RECESSED INSTALLATION





1. Replace existing lighting fixture from ceiling with LED panel

2. Use the safety brackets to secure and keep in place.

#### INSTALLATION GUIDE









732-882-1500 ♦ luxrite.com





## SUSPENSION KIT INSTALLATION



Note: 2\*2/1\*4/2\*4ft: 2 pcs suspension kits needed for installation.

### **WIRING**



732-882-1500 + luxrite.com