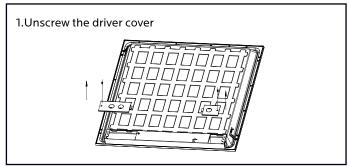

# 1X4, 2X2, 2X4 LED BACKLIT PANEL - 3 CCT & WATTAGE SELECTABLE LR24260, LR24263, LR24265

PLEASE READ THESE INSTRUCTIONS CAREFULLY BEFORE INSTALLATION AND KEEP FOR REFERENCE. ELECTRICAL PRODUCTS CAN CAUSE DEATH OR INJURY, OR DAMAGE TO PROPERTY. IF IN ANY DOUBT ABOUT THE INSTALLATION OR USE OF THIS PRODUCT, CONSULT A COMPETENT ELECTRICIAN

#### RECESSED INSTALLATION





1. Replace existing lighting fixture from ceiling with LED panel

2. Use the safety brackets to secure and keep in place.

#### INSTALLATION GUIDE









732-882-1500 ♦ luxrite.com





## SUSPENSION KIT INSTALLATION



Note: 2\*2/1\*4/2\*4ft: 2 pcs suspension kits needed for installation.

### **WIRING**



732-882-1500 + luxrite.com