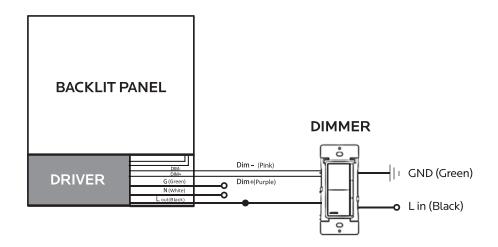

# 1X4, 2X2, 2X4 LED BACKLIT PANEL - 3 CCT & WATTAGE SELECTABLE LR24260, LR24263, LR24265

PLEASE READ THESE INSTRUCTIONS CAREFULLY BEFORE INSTALLATION AND KEEP FOR REFERENCE. ELECTRICAL PRODUCTS CAN CAUSE DEATH OR INJURY, OR DAMAGE TO PROPERTY. IF IN ANY DOUBT ABOUT THE INSTALLATION OR USE OF THIS PRODUCT, CONSULT A COMPETENT ELECTRICIAN

#### RECESSED INSTALLATION





1. Replace existing lighting fixture from ceiling with LED panel

2. Use the safety brackets to secure and keep in place.

#### INSTALLATION GUIDE









732-882-1500 ♦ luxrite.com





## SUSPENSION KIT INSTALLATION



Note: 2\*2/1\*4/2\*4ft: 2 pcs suspension kits needed for installation.

### **WIRING**



732-882-1500 + luxrite.com