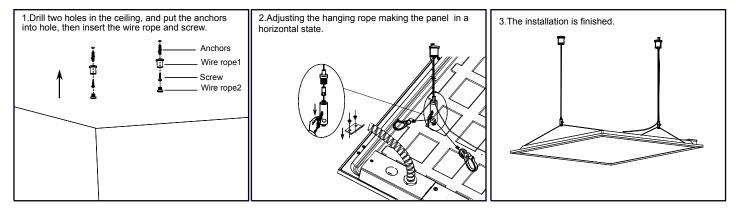

## SUSPENSION KIT INSTALLATION

Note: 2\*2/1\*4/2\*4ft: 2 pcs suspension kits needed for installation.