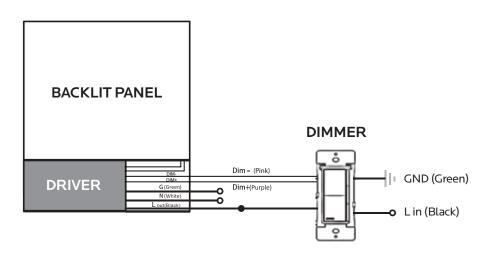

UT THE INSTALLATION OR USE OF THIS PRODUCT, CONSULT A COMPETENT ELECTRICIAN.

#### **RECESSED INSTALLATION**



1. Replace existing lighting fixture from ceiling with LED panel

2. Use the safety brackets to secure and keep in place.

#### 2.Connect the conduit to the driver box. 1.Unscrew the driver cover 3.Connect other wires separately 4. Put back the driver cover and fix it by screw Select adjustable power and color temperature. LR24250 LR24253 5000K 650 5000K 6500 ]\_\_\_\_\_\_ 30W 40W 50W 30W 35W 40W N(white) 00000 L(black) LR24255 Ground wire 000000 DIM-(pink) (green) DIM-(pink) 78 A. DIM+(purple) 30W 35W 40 DIM+(purple)

### INSTALLATION GUIDE

# LUXRITE



## SUSPENSION KIT INSTALLATION



Note: 2\*2/1\*4/2\*4ft: 2 pcs suspension kits needed for installation.

## WIRE CONNECTION