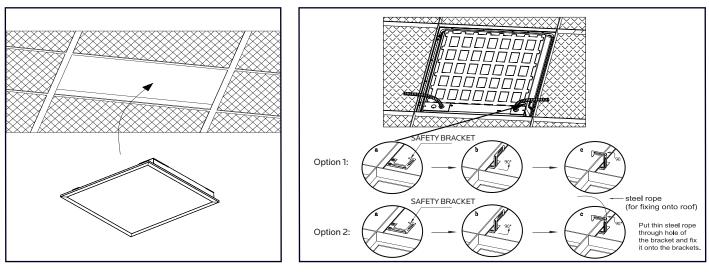

#### **RECESSED INSTALLATION**

1. Replace existing lighting fixture from ceiling with LED panel

2. Use the safety brackets to secure and keep in place.