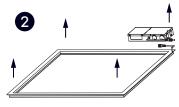

#### SHUT OFF POWER BEFORE INSTALLATION

PLEASE READ THESE INSTRUCTIONS CAREFULLY BEFORE INSTALLATION AND KEEP FOR REFERENCE

STEP 1. Remove the ceiling tile where you need to install the Frame Panel

STEP 2. Carefully place Frame Panel on the T-bar and make sure it is secure and in place.