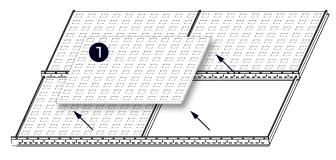

#### SHUT OFF POWER BEFORE INSTALLATION

PLEASE READ THESE INSTRUCTIONS CAREFULLY BEFORE INSTALLATION AND KEEP FOR REFERENCE

STEP 1. Remove the ceiling tile where you need to install the Frame Panel

STEP 2. Carefully place Frame Panel on the T-bar and make sure it is secure and in place.