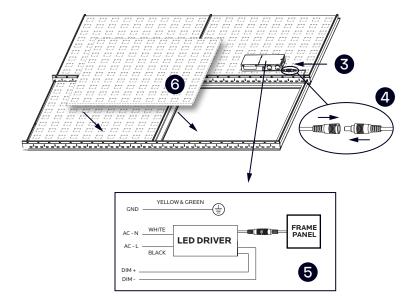

STEP 3. Place the driver on top of the adjoining ceiling tile

STEP 4. Connect the driver to the Frame Panel

STEP 5. Open the driver's junction box and connect AC wire to driver (L= Black, N= White)

STEP 6. Place ceiling tile on top of Frame Panel