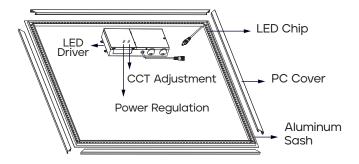

STEP 3. Place the driver on top of the adjoining ceiling tile

STEP 4. Connect the driver to the Frame Panel

STEP 5. Open the driver's junction box and connect AC wire to driver (L= Black, N= White)

STEP 6. Place ceiling tile on top of Frame Panel