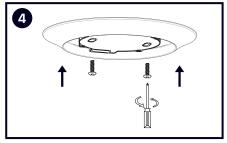

## SURFACE MOUNT INSTALLATION

1. PRIOR TO INSTALLATION. Please install two screws (furnished) into the junction box. DO NOT drive screws completely to the end of the junction box.

2. Select Color Temperature on CCT Switch located on the back of the fixture.

3. Connect supply wires to wires in fixture wiring box with proper size wire nuts or push wires into "push-in" connector. Connect white to white, black to black, and green or bare copper to bare copper wire. The ground wire at the service junction box may need to be secured to a ground screw.

4. With a Phillips screwdriver, attach the disk light lightly to the j-box.

5. Complete the installation by twisting the diffuser on the disk light aluminum enclosure and lock the diffuser in place.

6. The edge of the fixture and the ceiling use waterproof silicone to seal.