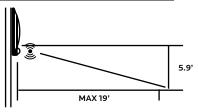

pper wire. The ground wire at the service junction box may need to be secured to a ground screw.



4. With a Phillips screwdriver, attach the disk light lightly to the j-box.



5. Complete the installation by twisting the diffuser on the disk light aluminum enclosure and lock the diffuser in place.



6. The edge of the fixture and the ceiling use waterproof silicone to seal.

## SENSOR DETECTION RANGE

CEILING MOUNT DETECTION RANGE



### **WARNING**

RISK OF FIRE SUPPLY CONDUCTORS (POWER WIRES) CONNECTING THE FIXTURE MUST BE RATED MINIMUM 90°C. IF UNCERTAIN, CONSULT AN ELECTRICIAN. RISK OF ELECTRIC SHOCK DISCONNECT POWER AT FUSE OR CIRCUIT BREAKER BEFORE INSTALLING OR SERVICING.

RISK OF FIRE/ELECTRIC SHOCK IF NOT QUALIFIED, CONSULT AN ELECTRICIAN.

### **WALL MOUNT DETECTION RANGE**



VOLTAGE: 120V, 60Hz ac operation WATTAGE: 15W - 28 pcs LED chips LUMENS: 1000 lumens, CRI 80 DIFFUSER: Translucent White PC Opal Diffuser. HARDWARE: All mounting screws and wire connectors