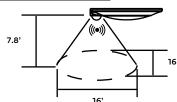

## SENSOR DETECTION RANGE

CEILING MOUNT DETECTION RANGE

### **WALL MOUNT DETECTION RANGE**

VOLTAGE: 120V, 60Hz ac operation WATTAGE: 15W - 28 pcs LED chips LUMENS: 1000 lumens, CRI 80 DIFFUSER: Translucent White PC Opal Diffuser. HARDWARE: All mounting screws and wire connectors