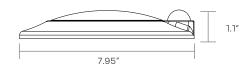

# 6" LED PIR SENSOR DISK LIGHT - 3 CCT SELECTABLE LR23834

Provides surface mount light for new construction applications. Unit fits most 4" junction boxes and can replace 5", 6" recessed can lights to eliminate baffles and fire rated boxes. It is also suitable for use in dry, damp or wet locations.