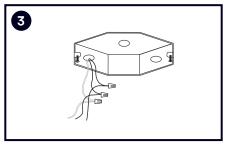

3. Connect supply wires to wires in fixture wiring box with proper size wire nuts or push wires into "push-in" connector. Connect white to white, black to black, and green or bare copper to bare copper wire. The ground wire at the service junction box may need to be secured to a ground screw.