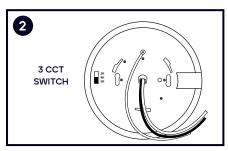

## SURFACE MOUNT INSTALLATION

1. PRIOR TO INSTALLATION. Please install two screws (furnished) into the junction box. DO NOT drive screws completely to the end of the junction box.

2. Select Color Temperature on CCT Switch located on the back of the fixture.