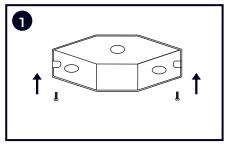

## SURFACE MOUNT INSTALLATION

1. PRIOR TO INSTALLATION. Please install two screws (furnished) into the junction box. DO NOT drive screws completely to the end of the junction box.

2. Select Color Temperature on CCT Switch located on the back of the fixture.