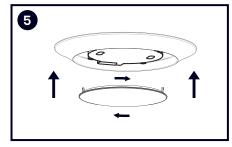

4. With a Phillips screwdriver, attach the disk light lightly to the j-box.

5. Complete the installation by twisting the diffuser on the disk light aluminum enclosure and lock the diffuser in place.

6. The edge of the fixture and the ceiling use waterproof silicone to seal.