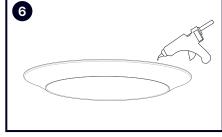

4. With a Phillips screwdriver, attach the disk light lightly to the j-box.

5. Complete the installation by twisting the diffuser on the disk light aluminum enclosure and lock the diffuser in place.

6. The edge of the fixture and the ceiling use waterproof silicone to seal.