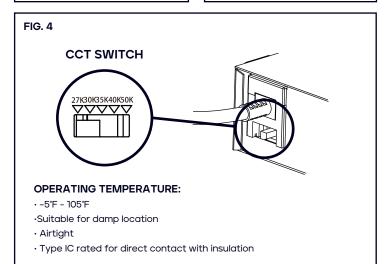

nockout.
- 6. Wire box using supplied quick connect push-in terminals.
- Connect green ground wire of cable to green wire on box.
- Connect white wire of cable to white wire on box.
- Connect black wire of cable to black wire on box. (FIG. 1)
- 7. Place all wiring and connections back into the box and close the cover. Remodel applications: Insert the junction box into ceiling. (FIG. 2)
- 8. Push spring loaded clips on the fixture upwards and insert base into the mounting hole. Release the clips and fixture will be pulled flush into the ceiling. (FIG. 3)
- 9. Once assembly is complete, turn on power to confirm fixture is working properly.

#### WARNING

FOR WET LOCATION INSTALLTION, AFTER FIXTURE IS INSTALLED ON CEILING, PUT SILICONE GLUE TO SEAL THE GAP BETWEEN FIXTURE AND CEILING.









732-882-1500 ♦ luxrite.com