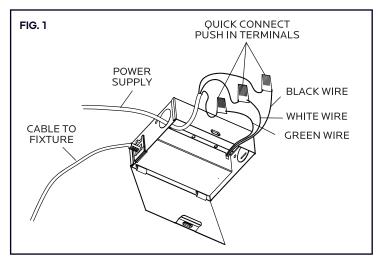

## 1. RISK OF ELECTRIC SHOCK - TURN OFF POWER BEFORE INSTALLATION OR REMOVAL

- 2. Locate a suitable position to place the super thin LED fixture and open a hole in accordance to the cut-hole dimensions (refer to Hole Cut Table for appropriate size).
- 3. Run the electrical wire from the switch (power supply), through the mounting hole.
- 4. Open the hardwire box swing cover and remove the appropriate knockouts
- 5. Insert the electrical supply cable through the knockout.
- 6. Wire box using supplied quick connect push-in terminals.
- Connect green ground wire of cable to green wire on box.
- Connect white wire of cable to white wire on box.
- Connect black wire of cable to black wire on box. (FIG. 1)
- 7. Place all wiring and connections back into the box and close the cover. Remodel applications: Insert the junction box into ceiling. (FIG. 2)
- 8. Push spring loaded clips on the fixture upwards and insert base into the mounting hole. Release the clips and fixture will be pulled flush into the ceiling. (FIG. 3)
- 9. Once assembly is complete, turn on power to confirm fixture is working properly.