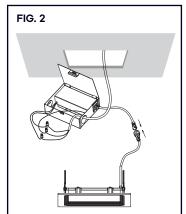

## 1. RISK OF ELECTRIC SHOCK - TURN OFF POWER BEFORE INSTALLATION OR REMOVAL

- 2. Locate a suitable position to place the super thin LED fixture and open a hole in accordance to the cut-hole dimensions (refer to Hole Cut Table for appropriate size).
- 3. Run the electrical wire from the switch (power supply), through the mounting hole.
- 4. Open the hardwire box swing cover and remove the appropriate knockouts
- 5. Insert the electrical supply cable through the knockout.
- 6. Wire box using supplied quick connect push-in terminals.
- Connect green ground wire of cable to green wire on box.
- Connect white wire of cable to white wire on box.
- Connect black wire of cable to black wire on box. (FIG. 1)
- 7. Place all wiring and connections back into the box and close the cover. Remodel applications: Insert the junction box into ceiling. (FIG. 2)
- 8. Push spring loaded clips on the fixture upwards and insert base into the mounting hole. Release the clips and fixture will be pulled flush into the ceiling. (FIG. 3)
- 9. Once assembly is complete, turn on power to confirm fixture is working properly.