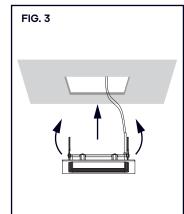

## 1. RISK OF ELECTRIC SHOCK - TURN OFF POWER BEFORE INSTALLATION OR REMOVAL

- 2. Locate a suitable position to place the super thin LED fixture and open a hole in accordance to the cut-hole dimensions (refer to Hole Cut Table for appropriate size).
- 3. Run the electrical wire from the switch (power supply), through the mounting hole.
- 4. Open the hardwire box swing cover and remove the appropriate knockouts
- 5. Insert the electrical supply cable through the knockout.
- 6. Wire box using supplied quick connect push-in terminals.
- Connect green ground wire of cable to green wire on box.
- Connect white wire of cable to white wire on box.
- Connect black wire of cable to black wire on box. (FIG. 1)
- 7. Place all wiring and connections back into the box and close the cover. Remodel applications: Insert the junction box into ceiling. (FIG. 2)
- 8. Push spring loaded clips on the fixture upwards and insert base into the mounting hole. Release the clips and fixture will be pulled flush into the ceiling. (FIG. 3)
- 9. Once assembly is complete, turn on power to confirm fixture is working properly.