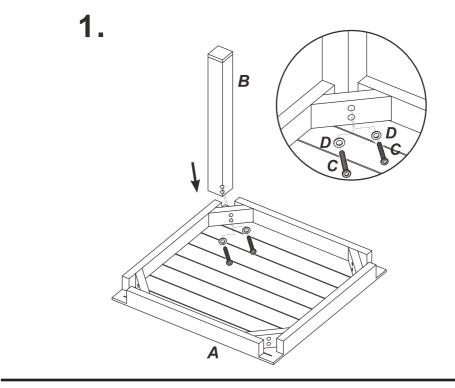

## CHOKE HAZARD

THIS ITEM CONTAINS SMALL PARTS WHICH CAN BE SWALLOWED BY CHILDREN. PLEASE KEEP IT AWAY FROM CHILDREN UNDER 3 YEARS OLD and PETS DURING INSTALLATION.

Ax1

Bx4

Cx8

0

Dx8