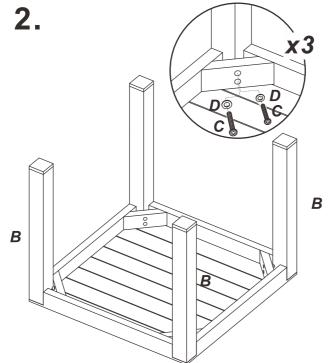

## CHOKE HAZARD

THIS ITEM CONTAINS SMALL PARTS WHICH CAN BE SWALLOWED BY CHILDREN. PLEASE KEEP IT AWAY FROM CHILDREN UNDER 3 YEARS OLD and PETS DURING INSTALLATION.

Ax1

Bx4

Cx8

0

Dx8