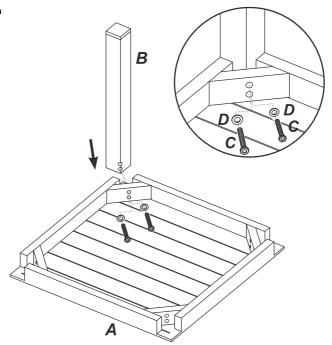

ction

## Warnings and Cautions

Please retain this instruction for future usage and read carefully before assembly.

Make sure you have all the parts & hardware as item list shows.

2 adults are recommended to install this set.

Do not discard any of the packaging until you have checked that you have all the parts and pack of fittings.

Check all bolts for tightness before use, and periodically check and tighten bolts ensure your chair works properly.

Some parts might have sharp edges/corners. Please follow basic safety precautions to reduce the risk of hurts.

## CHOKE HAZARD

THIS ITEM CONTAINS SMALL PARTS WHICH CAN BE SWALLOWED BY CHILDREN.

PLEASE KEEP IT AWAY FROM CHILDREN UNDER 3 YEARS OLD and PETS DURING INSTALLATION.

## **CHECK LIST**









Dx2

1.



2.







Dx8

Cx8

1.