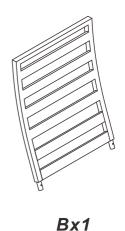

## Assembly instruction

## Warnings and Cautions

Please retain this instruction for future usage and read carefully before assembly.

Make sure you have all the parts & hardware as item list shows.

2 adults are recommended to install this set.

Do not discard any of the packaging until you have checked that you have all the parts and pack of fittings.

Check all bolts for tightness before use, and periodically check and tighten bolts ensure your chair works properly.

Some parts might have sharp edges/corners. Please follow basic safety precautions to reduce the risk of hurts.

## CHOKE HAZARD

THIS ITEM CONTAINS SMALL PARTS WHICH CAN BE SWALLOWED BY CHILDREN.

PLEASE KEEP IT AWAY FROM CHILDREN UNDER 3 YEARS OLD and PETS DURING INSTALLATION.

## **CHECK LIST**









Dx2

1.



2.







Dx8

Cx8

1.