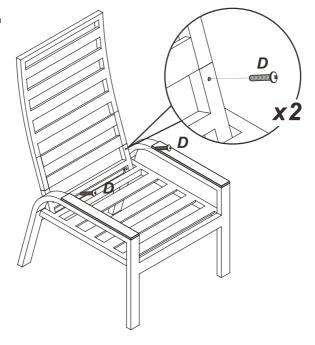

## Assembly instruction

## Warnings and Cautions

Please retain this instruction for future usage and read carefully before assembly.

Make sure you have all the parts & hardware as item list shows.

2 adults are recommended to install this set.

Do not discard any of the packaging until you have checked that you have all the parts and pack of fittings.

Check all bolts for tightness before use, and periodically check and tighten bolts ensure your chair works properly.

Some parts might have sharp edges/corners. Please follow basic safety precautions to reduce the risk of hurts.

## CHOKE HAZARD

THIS ITEM CONTAINS SMALL PARTS WHICH CAN BE SWALLOWED BY CHILDREN.

PLEASE KEEP IT AWAY FROM CHILDREN UNDER 3 YEARS OLD and PETS DURING INSTALLATION.

## **CHECK LIST**









Dx2

1.



2.







Dx8

Cx8

1.