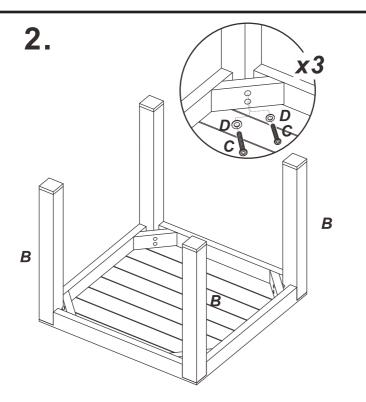

ion

## Warnings and Cautions

Please retain this instruction for future usage and read carefully before assembly.

Make sure you have all the parts & hardware as item list shows.

2 adults are recommended to install this set.

Do not discard any of the packaging until you have checked that you have all the parts and pack of fittings.

Check all bolts for tightness before use, and periodically check and tighten bolts ensure your chair works properly.

Some parts might have sharp edges/corners. Please follow basic safety precautions to reduce the risk of hurts.

## CHOKE HAZARD

THIS ITEM CONTAINS SMALL PARTS WHICH CAN BE SWALLOWED BY CHILDREN.

PLEASE KEEP IT AWAY FROM CHILDREN UNDER 3 YEARS OLD and PETS DURING INSTALLATION.

## **CHECK LIST**









Dx2

1.



2.







Dx8

Cx8

1.