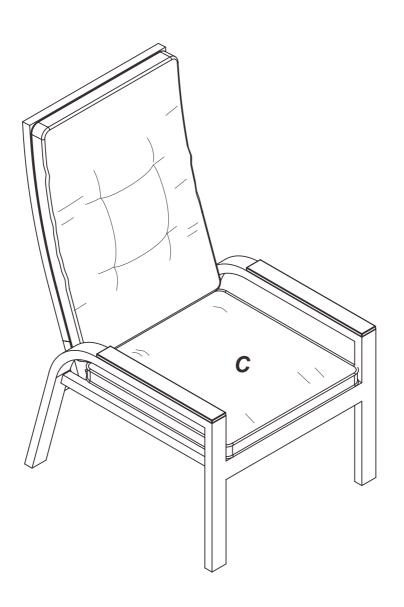

## Assembly instruction

## Warnings and Cautions

Please retain this instruction for future usage and read carefully before assembly.

Make sure you have all the parts & hardware as item list shows.

2 adults are recommended to install this set.

Do not discard any of the packaging until you have checked that you have all the parts and pack of fittings.

Check all bolts for tightness before use, and periodically check and tighten bolts ensure your chair works properly.

Some parts might have sharp edges/corners. Please follow basic safety precautions to reduce the risk of hurts.

## CHOKE HAZARD

THIS ITEM CONTAINS SMALL PARTS WHICH CAN BE SWALLOWED BY CHILDREN.

PLEASE KEEP IT AWAY FROM CHILDREN UNDER 3 YEARS OLD and PETS DURING INSTALLATION.

## **CHECK LIST**









Dx2

1.



2.







Dx8

Cx8

1.