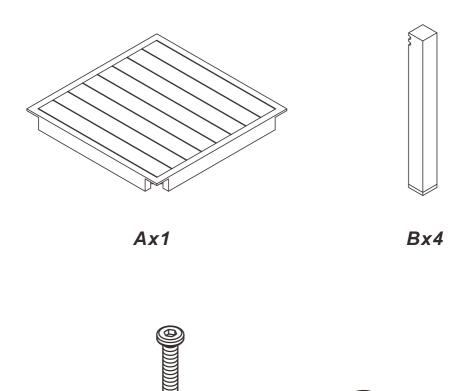

Assembly instruction

## Warnings and Cautions

Please retain this instruction for future usage and read carefully before assembly.

Make sure you have all the parts & hardware as item list shows.

2 adults are recommended to install this set.

Do not discard any of the packaging until you have checked that you have all the parts and pack of fittings.

Check all bolts for tightness before use, and periodically check and tighten bolts ensure your chair works properly.

Some parts might have sharp edges/corners. Please follow basic safety precautions to reduce the risk of hurts.

## CHOKE HAZARD

THIS ITEM CONTAINS SMALL PARTS WHICH CAN BE SWALLOWED BY CHILDREN.

PLEASE KEEP IT AWAY FROM CHILDREN UNDER 3 YEARS OLD and PETS DURING INSTALLATION.

## **CHECK LIST**









Dx2

1.



2.







Dx8

Cx8

1.