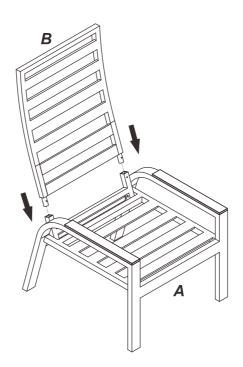

## Assembly instruction

## Warnings and Cautions

Please retain this instruction for future usage and read carefully before assembly.

Make sure you have all the parts & hardware as item list shows.

2 adults are recommended to install this set.

Do not discard any of the packaging until you have checked that you have all the parts and pack of fittings.

Check all bolts for tightness before use, and periodically check and tighten bolts ensure your chair works properly.

Some parts might have sharp edges/corners. Please follow basic safety precautions to reduce the risk of hurts.

## CHOKE HAZARD

THIS ITEM CONTAINS SMALL PARTS WHICH CAN BE SWALLOWED BY CHILDREN.

PLEASE KEEP IT AWAY FROM CHILDREN UNDER 3 YEARS OLD and PETS DURING INSTALLATION.

## **CHECK LIST**









Dx2

1.



2.







Dx8

Cx8

1.