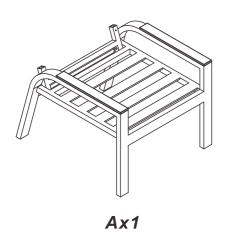

## Assembly instruction

## Warnings and Cautions

Please retain this instruction for future usage and read carefully before assembly.

Make sure you have all the parts & hardware as item list shows.

2 adults are recommended to install this set.

Do not discard any of the packaging until you have checked that you have all the parts and pack of fittings.

Check all bolts for tightness before use, and periodically check and tighten bolts ensure your chair works properly.

Some parts might have sharp edges/corners. Please follow basic safety precautions to reduce the risk of hurts.

## CHOKE HAZARD

THIS ITEM CONTAINS SMALL PARTS WHICH CAN BE SWALLOWED BY CHILDREN.

PLEASE KEEP IT AWAY FROM CHILDREN UNDER 3 YEARS OLD and PETS DURING INSTALLATION.

## **CHECK LIST**









Dx2

1.



2.







Dx8

Cx8

1.