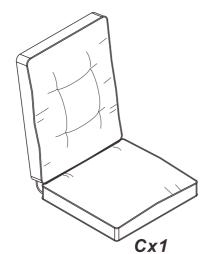

## Assembly instruction

## Warnings and Cautions

Please retain this instruction for future usage and read carefully before assembly.

Make sure you have all the parts & hardware as item list shows.

2 adults are recommended to install this set.

Do not discard any of the packaging until you have checked that you have all the parts and pack of fittings.

Check all bolts for tightness before use, and periodically check and tighten bolts ensure your chair works properly.

Some parts might have sharp edges/corners. Please follow basic safety precautions to reduce the risk of hurts.

## CHOKE HAZARD

THIS ITEM CONTAINS SMALL PARTS WHICH CAN BE SWALLOWED BY CHILDREN.

PLEASE KEEP IT AWAY FROM CHILDREN UNDER 3 YEARS OLD and PETS DURING INSTALLATION.

## **CHECK LIST**









Dx2

1.



2.







Dx8

Cx8

1.