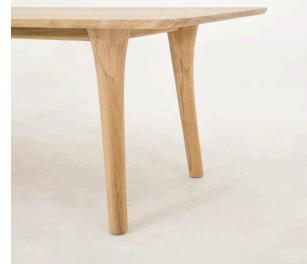

With its classic and minimalist design, the 'Blyth Dining Table' embodies timelessness. The graceful curves of its tabletop seamlessly merge with meticulously crafted legs, creating an illusion of weightlessness while ensuring steadfast stability - an essential for any lively dinner party. Sized perfectly for a comfortable ten seat arrangement (or eight with some space).