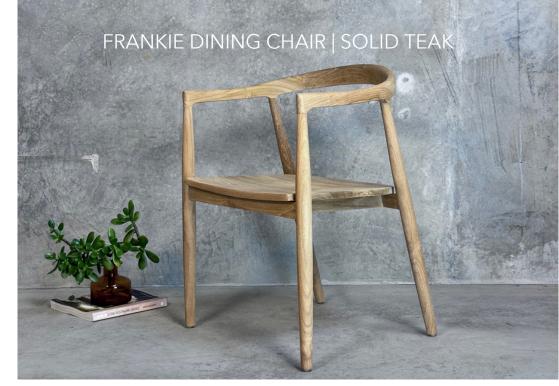

## Pricelist \*

Edith Dining Table - \$2599 Vivonne Dining Table - \$2599 Blytth Dining Table - \$3499

Lexi Dining Chair - \$519 Lexi In Leather Dining Chair - \$579 Frankie Dining Chair - \$549 Frankie In Leather Dining Chair - \$649