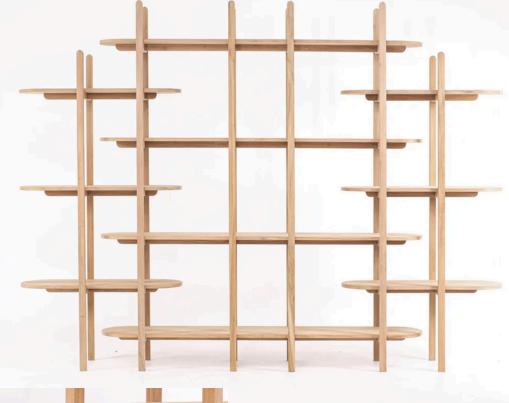

INNES BOOKSHELF | SOLID TEAK | 300CM

A a masterpiece of modernist design and functional artistry. Crafted from solid teak, this floor shelving unit transcends the ordinary, serving as both a striking centrepiece and a practical storage solution.