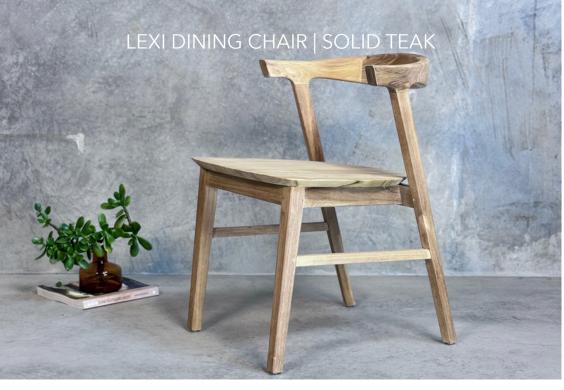

## Pricelist \*

Edith Dining Table - \$2599 Vivonne Dining Table - \$2599 Blytth Dining Table - \$3499

Lexi Dining Chair - \$519 Lexi In Leather Dining Chair - \$579 Frankie Dining Chair - \$549 Frankie In Leather Dining Chair - \$649