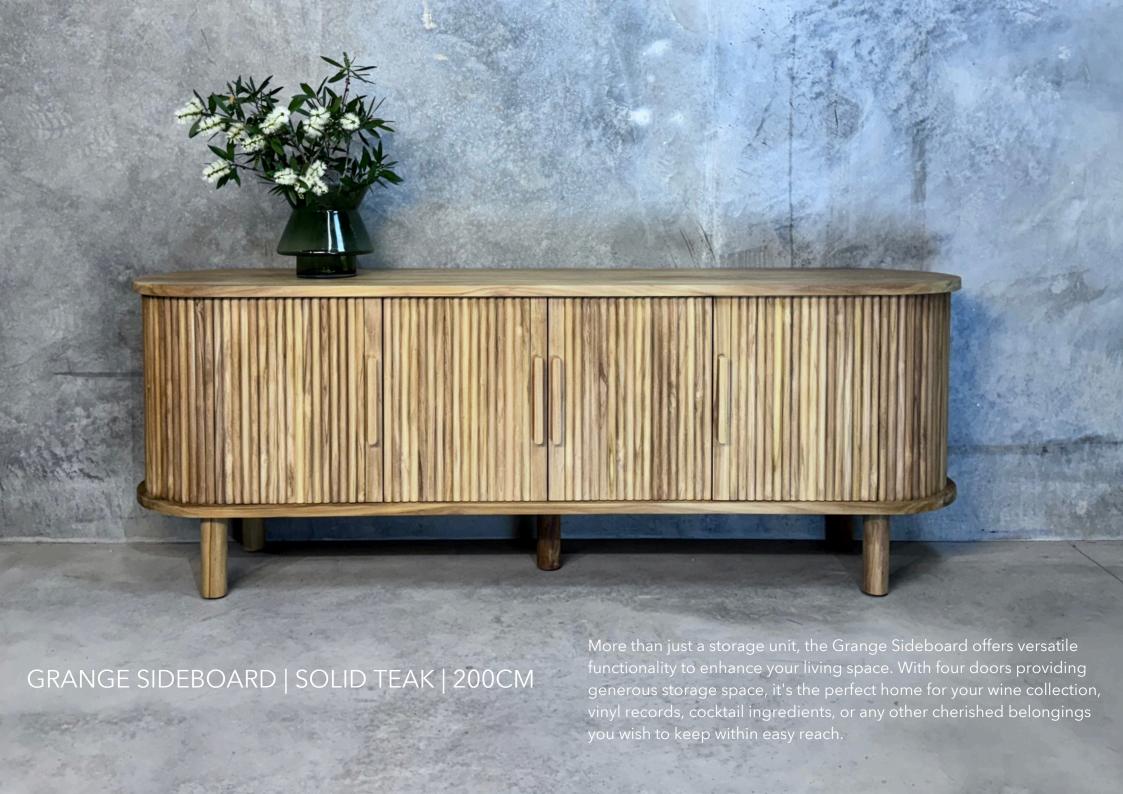

Brooklyn Sideboard - \$2799 Grange Sideboard - \$2499

Gladys Lounge Chair - \$790 Brooklyn Loung Chair - \$1499 Lorne Lounge Chair - \$689

Hazel Floor Lamp - \$899 Hazel Table Lamp - \$399

Elliot Coffee Table - \$999