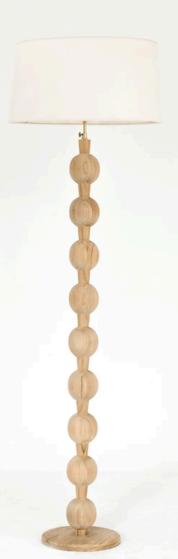

## HAZEL FLOOR LAMP | SOLID TEAK | 135CM

Inspired by the simplicity and elegance of modernist aesthetics, the Hazel Floor Lamp features a series of wooden balls meticulously stacked upon each other, creating a visually captivating composition.