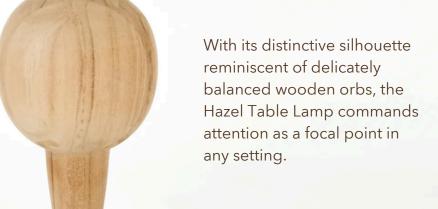

## HAZEL TABLE LAMP | SOLID TEAK | 48CM

Designed to be more than just a piece of furniture, this coffee table embodies the art of relaxation. Its smooth, unadorned surface invites you to unwind and enjoy moments of tranquillity.