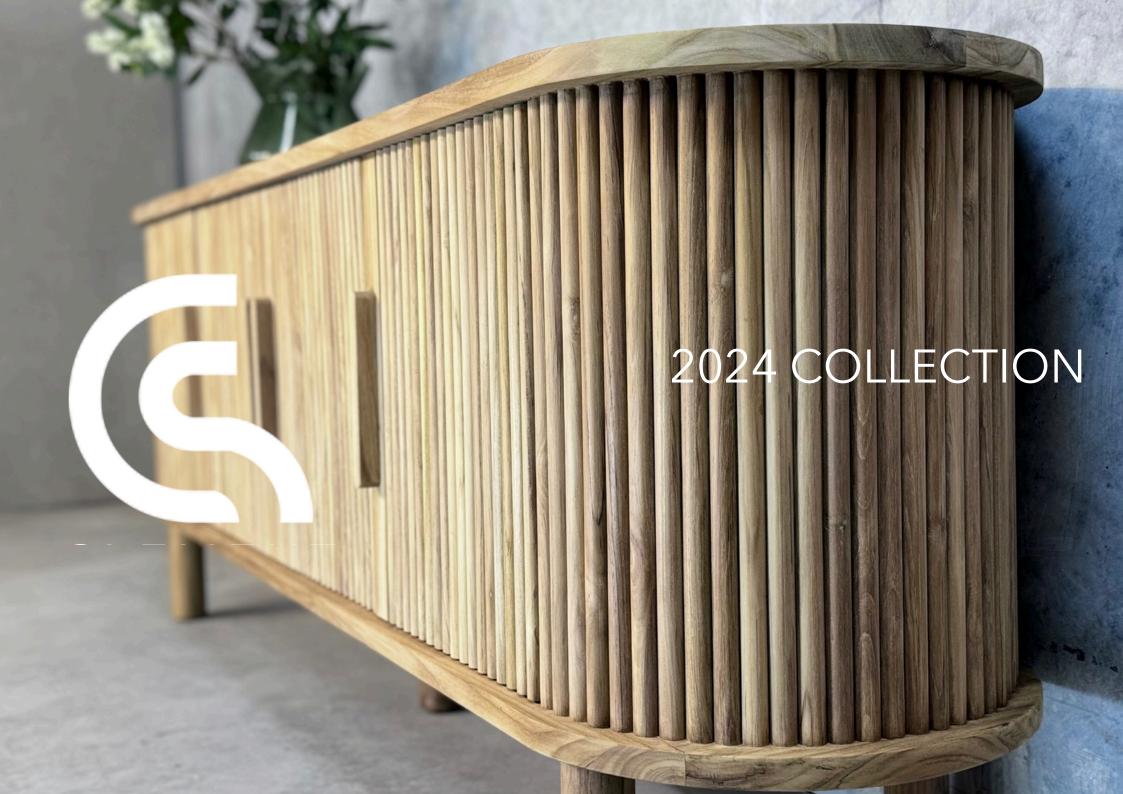

With its classic and minimalist design, the 'Blyth Dining Table' embodies timelessness. The graceful curves of its tabletop seamlessly merge with meticulously crafted legs, creating an illusion of weightlessness while ensuring steadfast stability - an essential for any lively dinner party. Sized perfectly for a comfortable ten seat arrangement (or eight with some space).



















## HAZEL FLOOR LAMP | SOLID TEAK | 135CM

Inspired by the simplicity and elegance of modernist aesthetics, the Hazel Floor Lamp features a series of wooden balls meticulously stacked upon each other, creating a visually captivating composition.



## HAZEL TABLE LAMP | SOLID TEAK | 48CM







Designed to be more than just a piece of furniture, this coffee table embodies the art of relaxation.