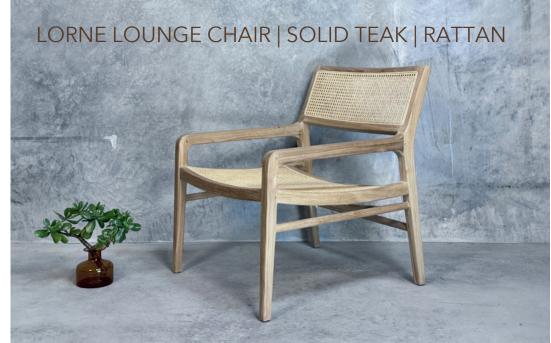

Brooklyn Sideboard - \$2799 Grange Sideboard - \$2499

Gladys Lounge Chair - \$790 Brooklyn Loung Chair - \$1499 Lorne Lounge Chair - \$689

Hazel Floor Lamp - \$899 Hazel Table Lamp - \$399

Elliot Coffee Table - \$999