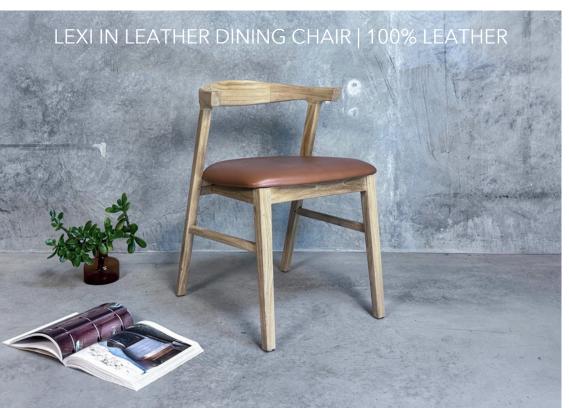

## Pricelist \*

Edith Dining Table - \$2599 Vivonne Dining Table - \$2599 Blytth Dining Table - \$3499

Lexi Dining Chair - \$519 Lexi In Leather Dining Chair - \$579 Frankie Dining Chair - \$549 Frankie In Leather Dining Chair - \$649