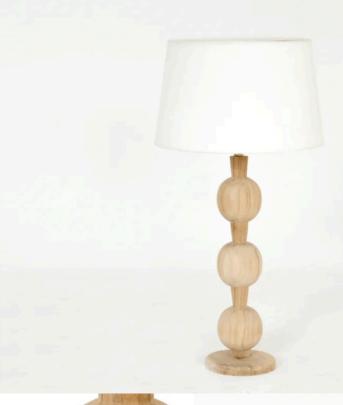

## HAZEL TABLE LAMP | SOLID TEAK | 48CM

Designed to be more than just a piece of furniture, this coffee table embodies the art of relaxation. Its smooth, unadorned surface invites you to unwind and enjoy moments of tranquillity.