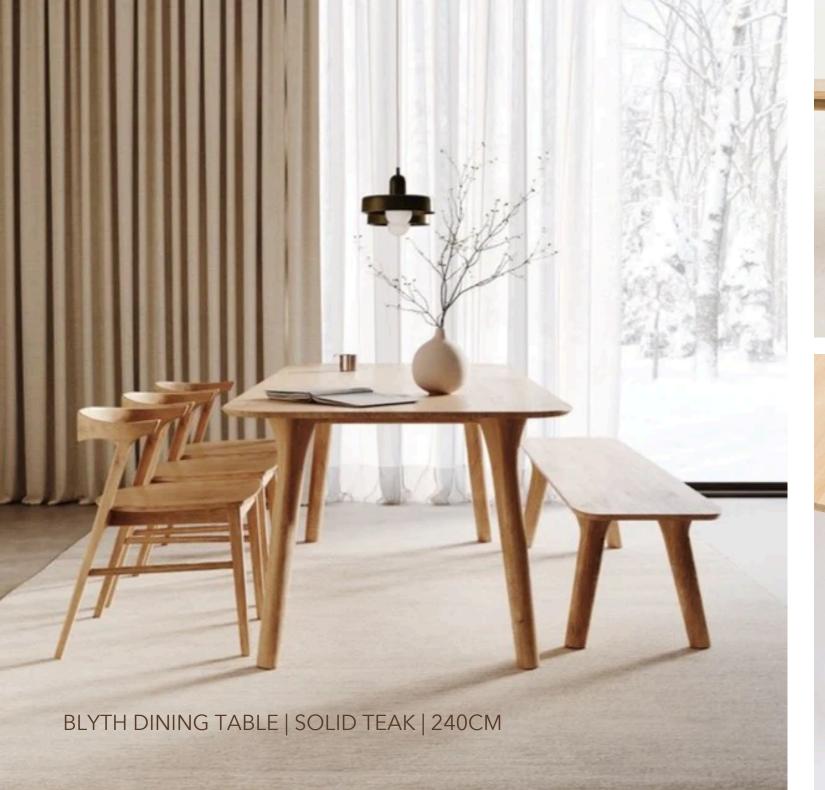

With its classic and minimalist design, the 'Blyth Dining Table' embodies timelessness. The graceful curves of its tabletop seamlessly merge with meticulously crafted legs, creating an illusion of weightlessness while ensuring steadfast stability - an essential for any lively dinner party. Sized perfectly for a comfortable ten seat arrangement (or eight with some space).

## Pricelist \*

Edith Dining Table - \$2599 Vivonne Dining Table - \$2599 Blytth Dining Table - \$3499

Lexi Dining Chair - \$519 Lexi In Leather Dining Chair - \$579 Frankie Dining Chair - \$549 Frankie In Leather Dining Chair - \$649