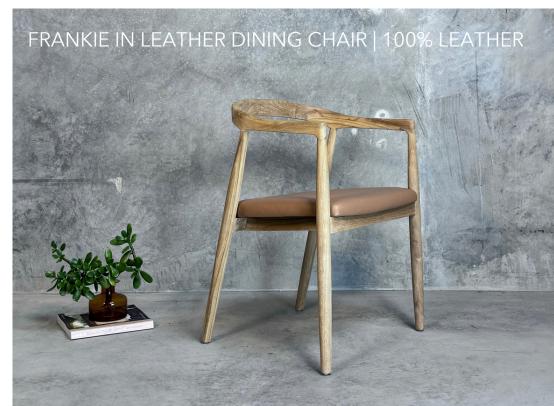

## Pricelist \*

Edith Dining Table - \$2599 Vivonne Dining Table - \$2599 Blytth Dining Table - \$3499

Lexi Dining Chair - \$519 Lexi In Leather Dining Chair - \$579 Frankie Dining Chair - \$549 Frankie In Leather Dining Chair - \$649