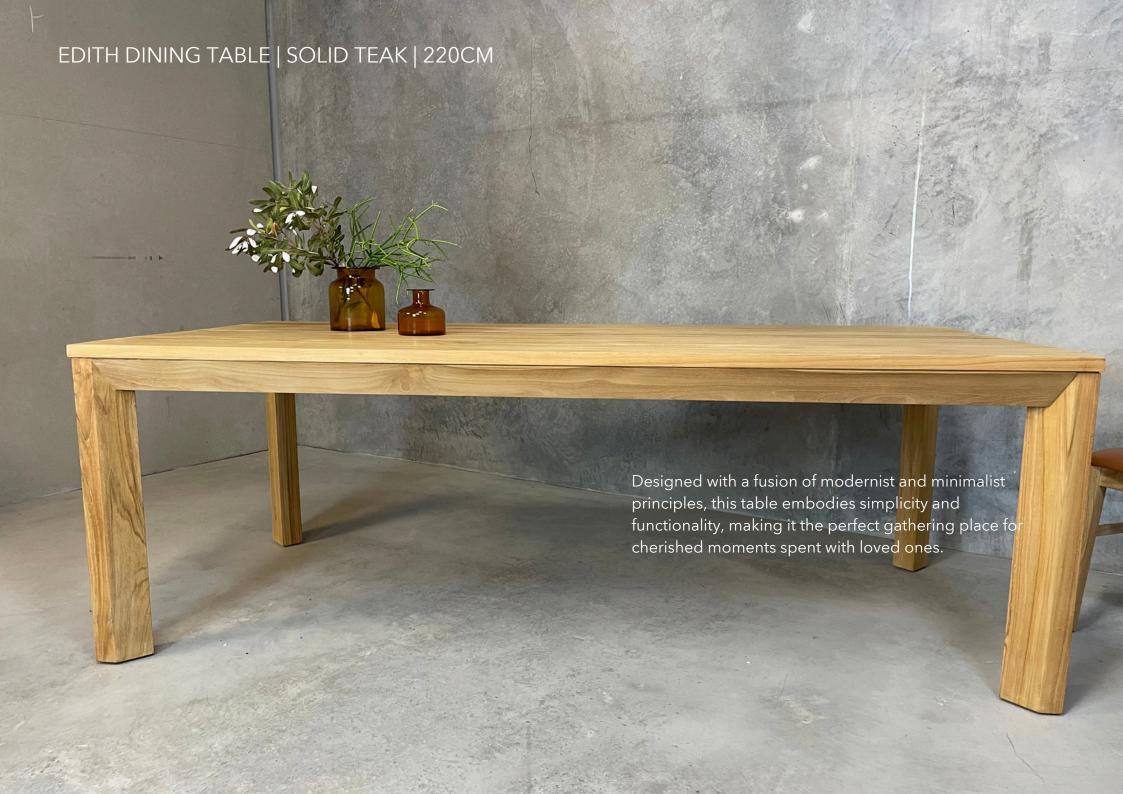

## Pricelist \*

Edith Dining Table - \$2599 Vivonne Dining Table - \$2599 Blytth Dining Table - \$3499

Lexi Dining Chair - \$519 Lexi In Leather Dining Chair - \$579 Frankie Dining Chair - \$549 Frankie In Leather Dining Chair - \$649