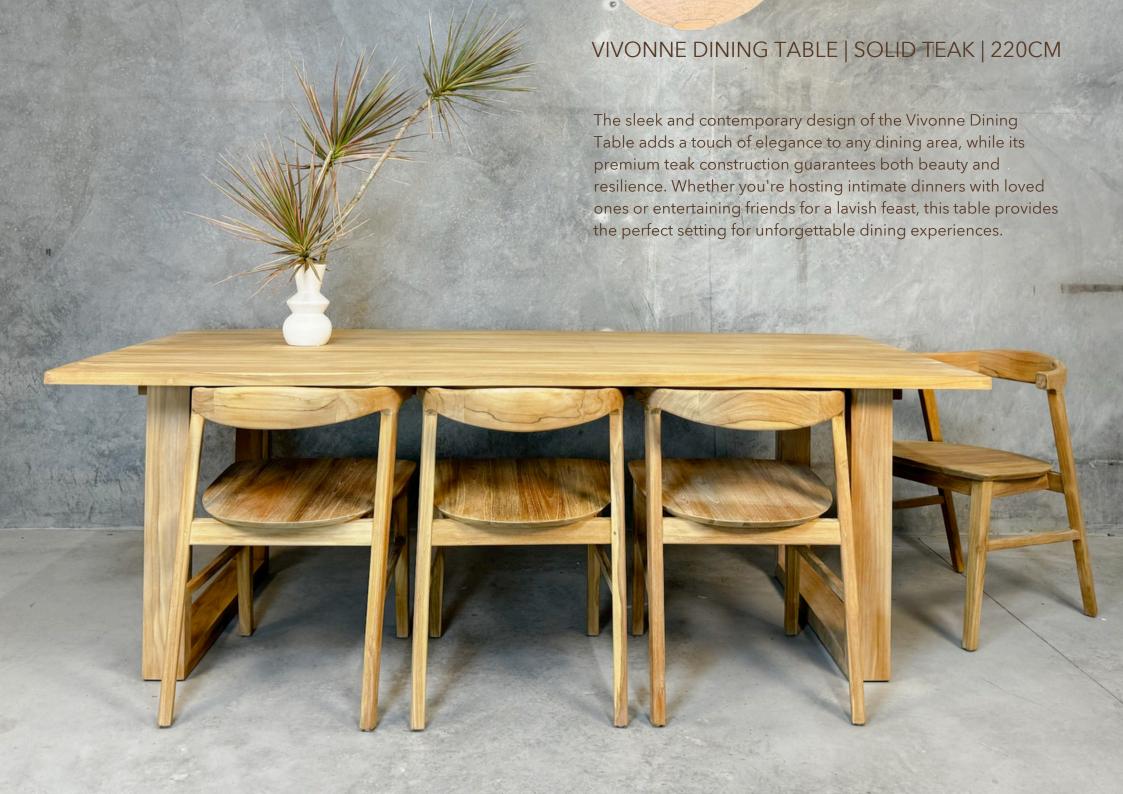

## Pricelist \*

Edith Dining Table - \$2599 Vivonne Dining Table - \$2599 Blytth Dining Table - \$3499

Lexi Dining Chair - \$519 Lexi In Leather Dining Chair - \$579 Frankie Dining Chair - \$549 Frankie In Leather Dining Chair - \$649