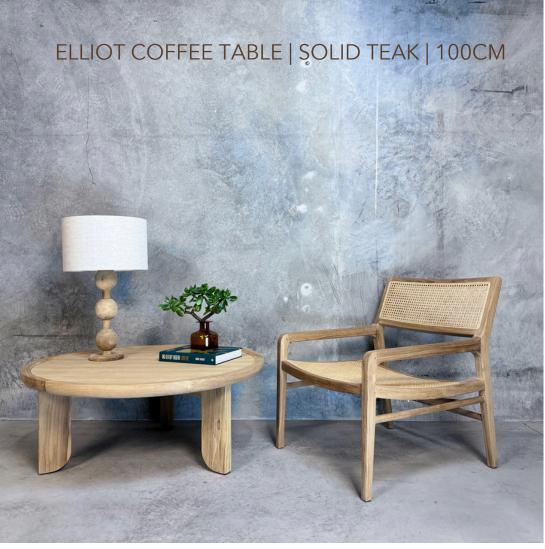

Brooklyn Sideboard - \$2799 Grange Sideboard - \$2499

Gladys Lounge Chair - \$790 Brooklyn Loung Chair - \$1499 Lorne Lounge Chair - \$689

Hazel Floor Lamp - \$899 Hazel Table Lamp - \$399

Elliot Coffee Table - \$999