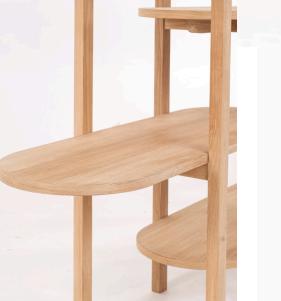

INNES BOOKSHELF | SOLID TEAK | 300CM

A a masterpiece of modernist design and functional artistry. Crafted from solid teak, this floor shelving unit transcends the ordinary, serving as both a striking centrepiece and a practical storage solution.