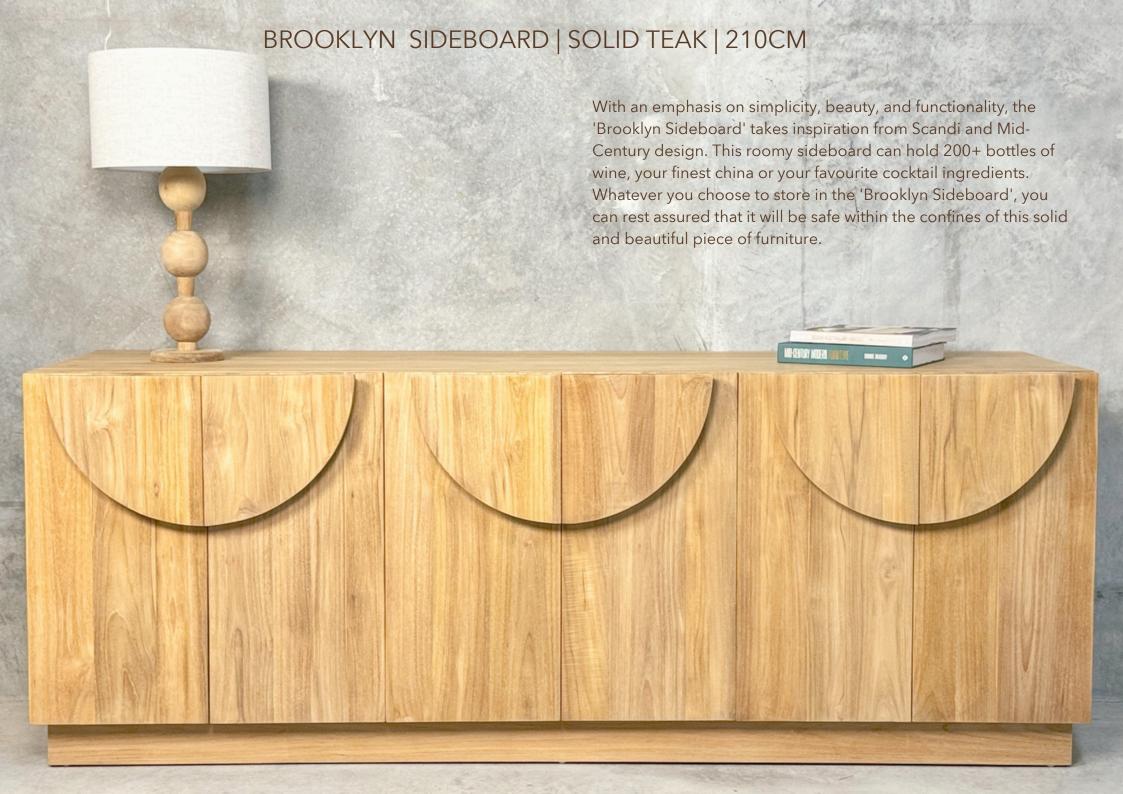

Brooklyn Sideboard - \$2799 Grange Sideboard - \$2499

Gladys Lounge Chair - \$790 Brooklyn Loung Chair - \$1499 Lorne Lounge Chair - \$689

Hazel Floor Lamp - \$899 Hazel Table Lamp - \$399

Elliot Coffee Table - \$999