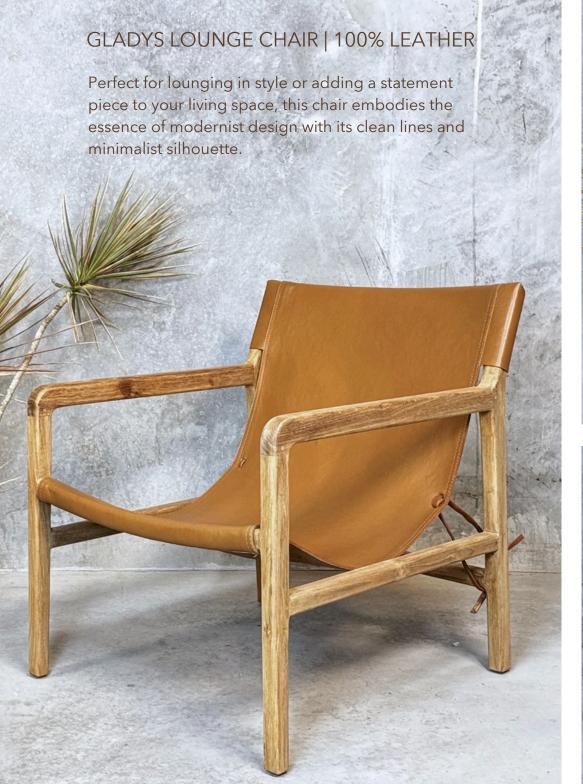

Brooklyn Sideboard - \$2799 Grange Sideboard - \$2499

Gladys Lounge Chair - \$790 Brooklyn Loung Chair - \$1499 Lorne Lounge Chair - \$689

Hazel Floor Lamp - \$899 Hazel Table Lamp - \$399

Elliot Coffee Table - \$999