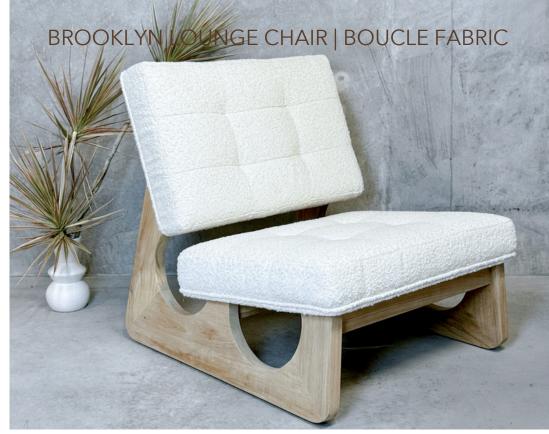

Brooklyn Sideboard - \$2799 Grange Sideboard - \$2499

Gladys Lounge Chair - \$790 Brooklyn Loung Chair - \$1499 Lorne Lounge Chair - \$689

Hazel Floor Lamp - \$899 Hazel Table Lamp - \$399

Elliot Coffee Table - \$999