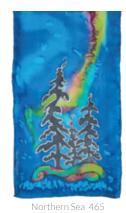

POLAR BEAR SCARF S-35

NORTHERN LIGHTS TREE SCARE S-76 8x54

Blue Pearl 453

Lilac Grey 686 "MUSHING" SCARF S-MUSH \$27.50 8x54

Lagoon Blue 745

Blue Pearl 453

MOTHER AND CUB BORDER SCARF S-B-POLAR 11x60 \$34.00