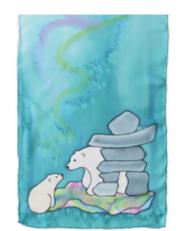

POLAR BEAR SCARF S-35

NORTHERN LIGHTS TREE SCARE S-76 8x54

Blue Pearl 453

Lilac Grey 686 "MUSHING" SCARF S-MUSH \$27.50 8x54

Lagoon Blue 745

Blue Pearl 453

MOTHER AND CUB BORDER SCARF S-B-POLAR 11x60 \$34.00