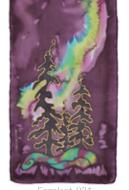

POLAR BEAR SCARF S-35

NORTHERN LIGHTS TREE SCARE S-76 8x54

Blue Pearl 453

Lilac Grey 686 "MUSHING" SCARF S-MUSH \$27.50 8x54

Lagoon Blue 745

Blue Pearl 453

MOTHER AND CUB BORDER SCARF S-B-POLAR 11x60 \$34.00