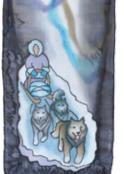

POLAR BEAR SCARF S-35

NORTHERN LIGHTS TREE SCARE S-76 8x54

Blue Pearl 453

Lilac Grey 686 "MUSHING" SCARF S-MUSH \$27.50 8x54

Lagoon Blue 745

Blue Pearl 453

MOTHER AND CUB BORDER SCARF S-B-POLAR 11x60 \$34.00