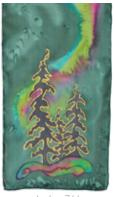

POLAR BEAR SCARF S-35

NORTHERN LIGHTS TREE SCARE S-76 8x54

Blue Pearl 453

Lilac Grey 686 "MUSHING" SCARF S-MUSH \$27.50 8x54

Lagoon Blue 745

Blue Pearl 453

MOTHER AND CUB BORDER SCARF S-B-POLAR 11x60 \$34.00