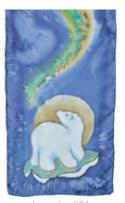

POLAR BEAR SCARF S-35

NORTHERN LIGHTS TREE SCARE S-76 8x54

Blue Pearl 453

Lilac Grey 686 "MUSHING" SCARF S-MUSH \$27.50 8x54

Lagoon Blue 745

Blue Pearl 453

MOTHER AND CUB BORDER SCARF S-B-POLAR 11x60 \$34.00