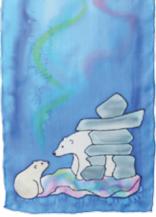

POLAR BEAR SCARF S-35

NORTHERN LIGHTS TREE SCARE S-76 8x54

Blue Pearl 453

Lilac Grey 686 "MUSHING" SCARF S-MUSH \$27.50 8x54

Lagoon Blue 745

Blue Pearl 453

MOTHER AND CUB BORDER SCARF S-B-POLAR 11x60 \$34.00