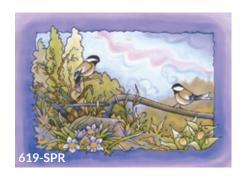

# **CHICKADEE II SERIES (619)**

# **PRINTS**

**FRAMED PRINT** F-619-[scene] \$46.00 Black composite frame 13x16

**MATTED PRINT** M-619-[scene] \$21.00 Various mat colours 11x14

# **ART CARDS**

**SINGLES** AC-619-[scene] \$3 each 5x7 Clear acetate sleeve and blank envelope Minimum 24 assorted