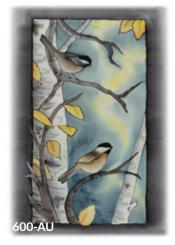

# silkconcepts

This collection of images are reproductions of hand-painted silk originals. With two series of images, this line features endearing little chickadees in spring blossoms, summer greenery, fall foliage, and winter snowscapes. Products range from fine reproduction prints and art cards, to coasters and magnets.

# **PRINTS**

**FRAMED PRINT** F-600-[scene] \$46.00 each Black composite frame 13x16

MATTED PRINT M-600-[scene] \$21.00 each

Various mat colours 11x14