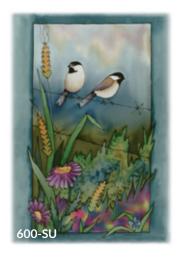

# silkconcepts

This collection of images are reproductions of hand-painted silk originals. With two series of images, this line features endearing little chickadees in spring blossoms, summer greenery, fall foliage, and winter snowscapes. Products range from fine reproduction prints and art cards, to coasters and magnets.

# **PRINTS**

**FRAMED PRINT** F-600-[scene] \$46.00 each Black composite frame 13x16

MATTED PRINT M-600-[scene] \$21.00 each

Various mat colours 11x14

### **FRIDGE MAGNETS**

**SINGLES** MAG-600-[scene] \$3.50 each 2½x3½ Laminated 600-SP and 600-AU only Merchandised on a 3½x6 card Minimum 24 assorted