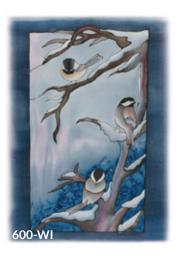

# silkconcepts

This collection of images are reproductions of hand-painted silk originals. With two series of images, this line features endearing little chickadees in spring blossoms, summer greenery, fall foliage, and winter snowscapes. Products range from fine reproduction prints and art cards, to coasters and magnets.

# **PRINTS**

**FRAMED PRINT** F-600-[scene] \$46.00 each Black composite frame 13x16

MATTED PRINT M-600-[scene] \$21.00 each

Various mat colours 11x14