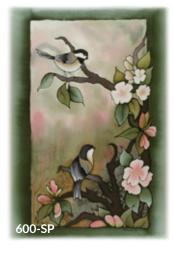

# silkconcepts

This collection of images are reproductions of hand-painted silk originals. With two series of images, this line features endearing little chickadees in spring blossoms, summer greenery, fall foliage, and winter snowscapes. Products range from fine reproduction prints and art cards, to coasters and magnets.

# **PRINTS**

**FRAMED PRINT** F-600-[scene] \$46.00 each Black composite frame 13x16

MATTED PRINT M-600-[scene] \$21.00 each

Various mat colours 11x14

### **FRIDGE MAGNETS**

**SINGLES** MAG-600-[scene] \$3.50 each 2½x3½ Laminated 600-SP and 600-AU only Merchandised on a 3½x6 card Minimum 24 assorted