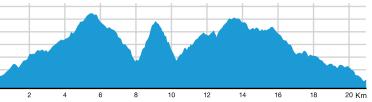

## Route 4 | 19.8km | 2 - 4 hours

**Trails Included:** Rusty Crusty, Axehead, Long Shadows, Flickity Sticks, Howler, Krushka's, Rattler, Sawtooth, Berms & Ferns

#### Route 5 23.7km 2.5 - 5 hours

#### Route 6 25.9km 3 - 5.5 hours