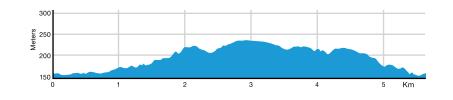

#### Route 5 23.7km 2.5 - 5 hours

### **Trails Included:**

Rusty Crusty, Axehead, Long Shadows, Long Shadows Upper, Flickity Sticks Upper, Flickity Sticks, The Great Race, 23 Stitches, Howler, Krushka's, Rattler, Sawtooth, Berns & Ferns