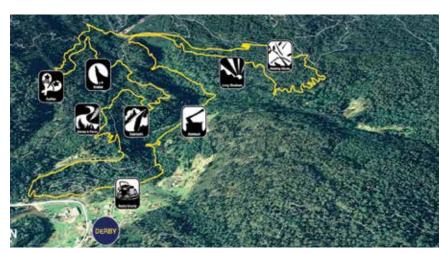

# CHOOSE YOUR ADVENTURE

Route 1 6.2km 0.25 - 1.25 hours

Trails Included: Chain Gang, Rusty Crusty, Axehead, **Relics, Sawtooth** 

EASY