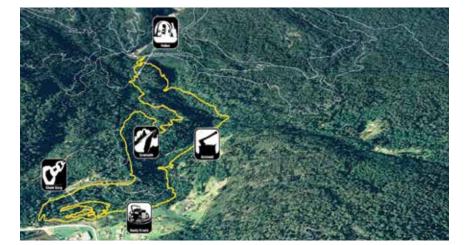

# CHOOSE YOUR ADVENTURE

Route 1 6.2km 0.25 - 1.25 hours

Trails Included: Chain Gang, Rusty Crusty, Axehead, **Relics, Sawtooth** 

EASY

#### Route 2 12km | 1 - 2 hours

**Trails Included:** 

Rusty Crusty, Axehead, Long Shadows, Flickity Sticks, Howler, Rattler, Sawtooth, Berms & Ferns

#### Route 3 12.7km | 1 - 2 hours

**Trails Included:** Rusty Crusty, Axehead, Long Shadows, Long Shadows Upper, Return To Sender