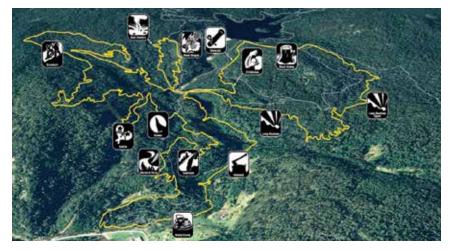

#### Route 6 25.9km 3 - 5.5 hours

#### **Trails Included:**

Rusty Crusty, Axehead, Long Shadows, Long Shadows Upper, Black Stump, Shear Pin, 23 Stitches, Howler, Black Dragon, Dam Busters, Krushka's, Rattler, Sawtooth, Berns & Ferns

- Ð ridebluederby.com.au
  - (O) @bluederby
  - /bluederby