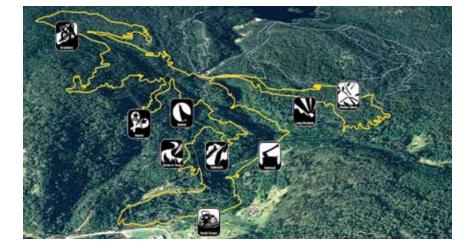

## Route 4 | 19.8km | 2 - 4 hours

**Trails Included:** Rusty Crusty, Axehead, Long Shadows, Flickity Sticks, Howler, Krushka's, Rattler, Sawtooth, Berms & Ferns

#### Route 6 25.9km 3 - 5.5 hours

#### **Trails Included:**

Rusty Crusty, Axehead, Long Shadows, Long Shadows Upper, Black Stump, Shear Pin, 23 Stitches, Howler, Black Dragon, Dam Busters, Krushka's, Rattler, Sawtooth, Berns & Ferns

- Ð ridebluederby.com.au
  - (O) @bluederby
  - /bluederby