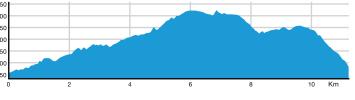

# CHOOSE YOUR ADVENTURE

Route 1 6.2km 0.25 - 1.25 hours

Trails Included: Chain Gang, Rusty Crusty, Axehead, **Relics, Sawtooth** 

EASY

#### Route 2 12km | 1 - 2 hours

**Trails Included:** 

Rusty Crusty, Axehead, Long Shadows, Flickity Sticks, Howler, Rattler, Sawtooth, Berms & Ferns

#### Route 3 12.7km | 1 - 2 hours

**Trails Included:** Rusty Crusty, Axehead, Long Shadows, Long Shadows Upper, Return To Sender