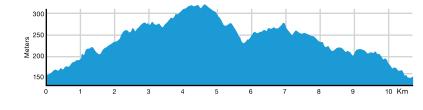

#### Route 2 12km | 1 - 2 hours

**Trails Included:** 

Rusty Crusty, Axehead, Long Shadows, Flickity Sticks, Howler, Rattler, Sawtooth, Berms & Ferns