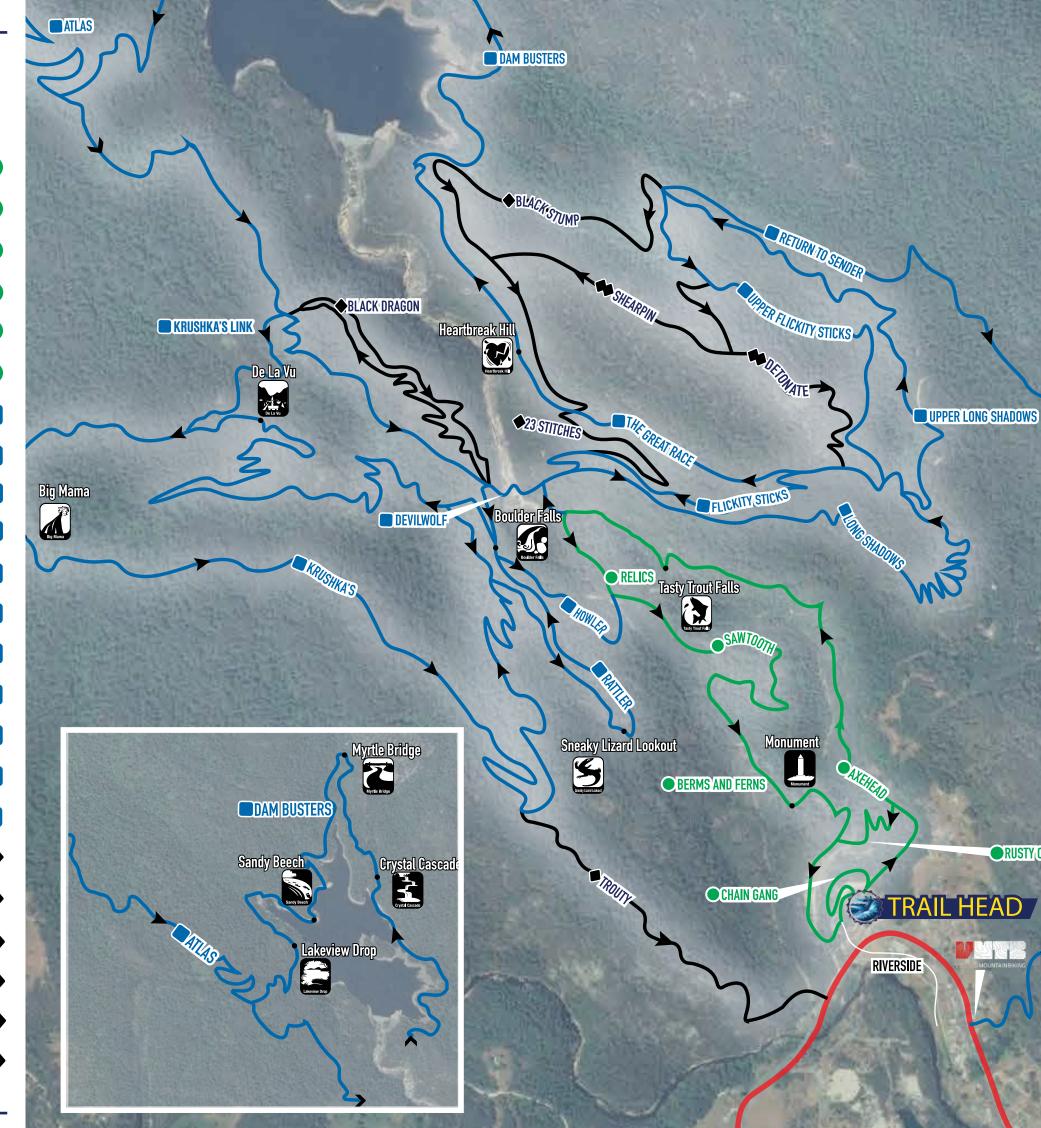

# CHOOSE YOUR ADVENTURE

Route 1 6.2km 0.25 - 1.25 hours

Trails Included: Chain Gang, Rusty Crusty, Axehead, **Relics, Sawtooth** 

EASY

## Route 4 | 19.8km | 2 - 4 hours

**Trails Included:** Rusty Crusty, Axehead, Long Shadows, Flickity Sticks, Howler, Krushka's, Rattler, Sawtooth, Berms & Ferns

#### Route 2 12km | 1 - 2 hours

**Trails Included:** 

Rusty Crusty, Axehead, Long Shadows, Flickity Sticks, Howler, Rattler, Sawtooth, Berms & Ferns

### **Trails Included:**

Rusty Crusty, Axehead, Long Shadows, Long Shadows Upper, Flickity Sticks Upper, Flickity Sticks, The Great Race, 23 Stitches, Howler, Krushka's, Rattler, Sawtooth, Berns & Ferns

#### Route 3 12.7km | 1 - 2 hours

**Trails Included:** Rusty Crusty, Axehead, Long Shadows, Long Shadows Upper, Return To Sender

#### **Trails Included:**

Rusty Crusty, Axehead, Long Shadows, Long Shadows Upper, Black Stump, Shear Pin, 23 Stitches, Howler, Black Dragon, Dam Busters, Krushka's, Rattler, Sawtooth, Berns & Ferns

- Ð ridebluederby.com.au
  - (O) @bluederby
  - /bluederby