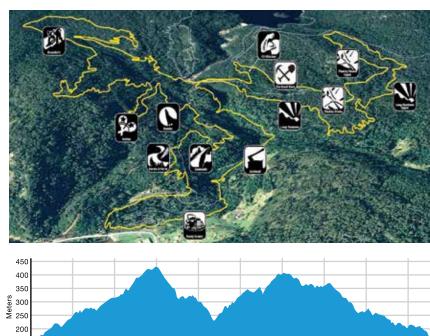

#### Route 5 23.7km 2.5 - 5 hours

### **Trails Included:**

Rusty Crusty, Axehead, Long Shadows, Long Shadows Upper, Flickity Sticks Upper, Flickity Sticks, The Great Race, 23 Stitches, Howler, Krushka's, Rattler, Sawtooth, Berns & Ferns