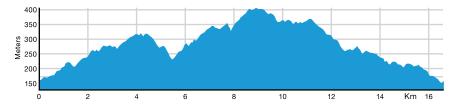

#### Route 6 25.9km 3 - 5.5 hours

#### **Trails Included:**

Rusty Crusty, Axehead, Long Shadows, Long Shadows Upper, Black Stump, Shear Pin, 23 Stitches, Howler, Black Dragon, Dam Busters, Krushka's, Rattler, Sawtooth, Berns & Ferns

- Ð ridebluederby.com.au
  - (O) @bluederby
  - /bluederby