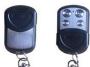

#### Wireless Remote Control

Long-Range signal allows you to control the winch from anywhere on the boat. Available for 12-volt and 24-volt drum anchor winches.