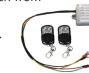

#### Wireless Remote Control

Long-Range signal allows you to control the winch from anywhere on the boat. Available for 12-volt and 24-volt drum anchor winches.