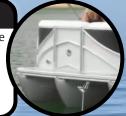

#### Retractable Pontoon Anchoring Solution

Create the ideal out-of-sight, below-deck anchoring solution that is easily mounted to the C or Z channel aluminum cross members of your pontoon! Must purchase the Hero EX-1 or EX-2 separately.