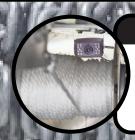

### Waterproof Wi-Fi Camera

Have a clear view of deployment and retrieval, regardless of where your winch is installed with our wi-fi waterproof camera kit! Watch your winch work on your smartphone while you stay comfortably at the helm.