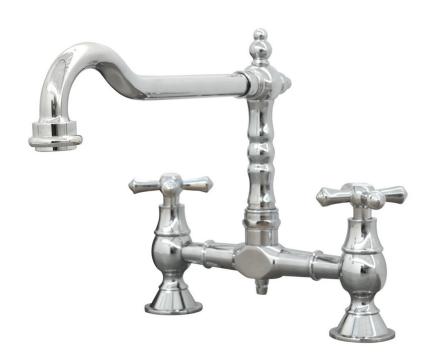

## **Bridge Sink Mixer Tap**

(handle design may vary)

## **ENKI®**

Instructions for KT046, KT056, KT057, KT058

WWW.HOUSEOFENKI.COM

Issue 1 ENKI®

Issue 1 ENKI®