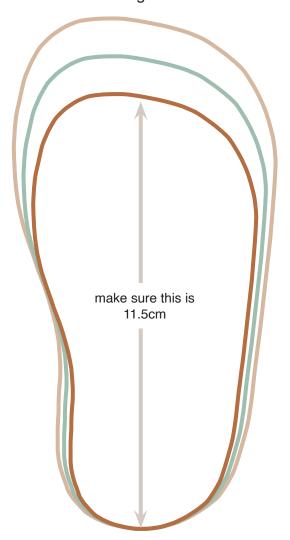

## SOCK SHOE SIZE GUIDE PRINTABLE CHART

Print this chart and place your baby's foot here to find the right shoe size

| 9 - 12 |
|--------|
| months |
|        |

| Size | (Length) | Sole Width | EU Size | UK Size   | US Size   | Recommended Foot Length |
|------|----------|------------|---------|-----------|-----------|-------------------------|
| 1    | 2 cm     | 6 cm       | 18 - 19 | 2 - 3     | 3 - 4     | 10.5 – 11.5 cm          |
| 1    | 3 cm     | 6.5 cm     | 20 - 21 | 3.5 - 4.5 | 4.5 - 5.5 | 11.5 – 12.5 cm          |
| 1    | 4 cm     | 6.7 cm     | 22      | 5.0       | 6         | 12.5 – 13.5 cm          |