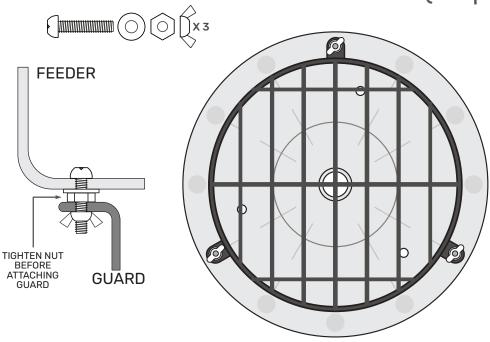

## Automatic Feeder with Guard (no post mount)

Please ensure the Moultrie Feeder Kit is fitted to the feeder body prior to assembly.