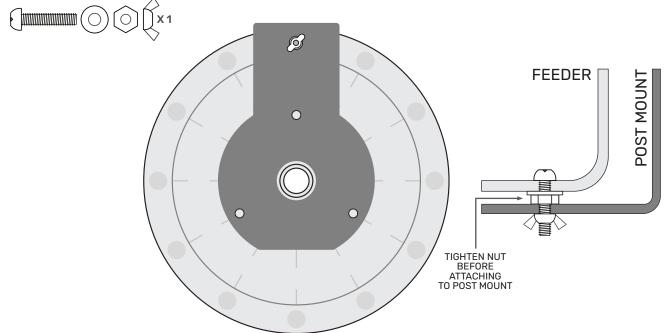

## Automatic Feeder with Post Mount (no guard)

Please ensure the Moultrie Feeder Kit is fitted to the Post Mount prior to attaching.