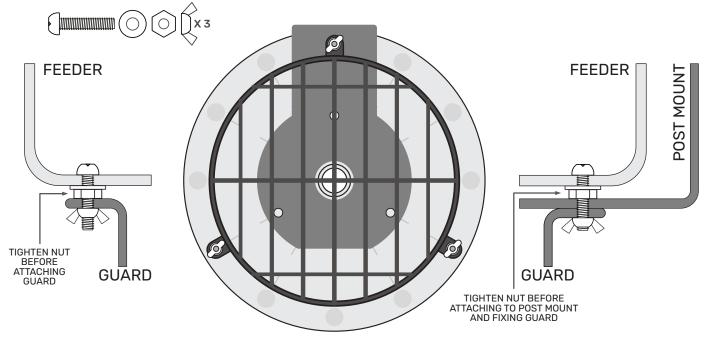

#### Automatic Feeder with Post Mount and Guard

Please ensure the Moultrie Feeder Kit is fitted to the Post Mount prior to attaching.