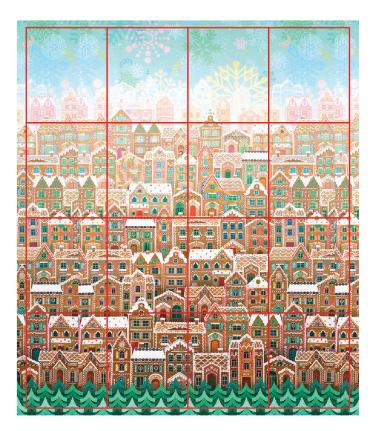

### From Fabric A, cut:

four 8-1/2" x WOF strips. Subcut:

sixteen 8-1/2" x 10" rectangles

Note: Be sure to cut the fabric in a grid, as shown, in order for the print to be aligned once it is pieced to form the 'window.'

Repeat Steps 2-5 with all remaining Fabric A rectangles to make a total of 16 Window Blocks. Note: Take care to orient the Fabric A print correctly so that the Fabric A print looks correct in the finished quilt.