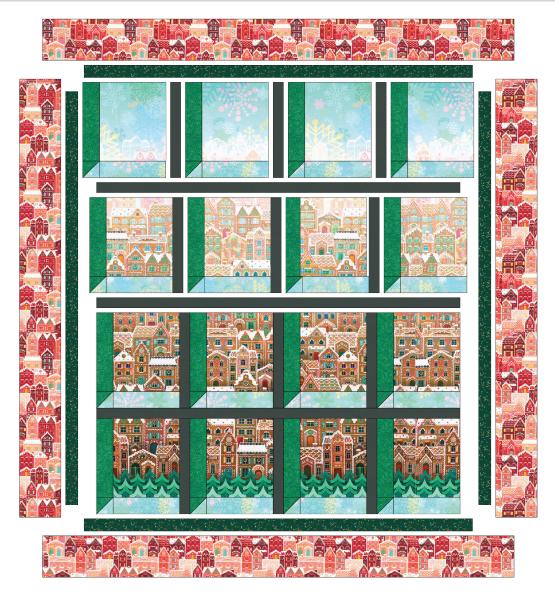

**Step 6:** Arrange the Window Blocks together as indicated in the Quilt Assembly Diagram. Sew each row together, using 1-3/4" x 12" Fabric B block sashing strips between each block. Press seams toward the sashing. Repeat to make four block rows.

**Step 7:** Sew the rows together, placing a 1-3/4" x 44-1/4" Fabric B row sashing strip between each row. Press the seams toward the sashing.

**Step 8:** Sew the side inner borders to the sides of the quilt center. Press toward the borders. Sew the top and bottom inner borders to the quilt center. Press toward the borders.

**Step 9:** Sew the side outer borders to the sides of the quilt center. Press toward the borders. Sew the top and bottom outer borders to the quilt center. Press toward the borders.

Your quilt top is complete! Baste, quilt, bind and enjoy!