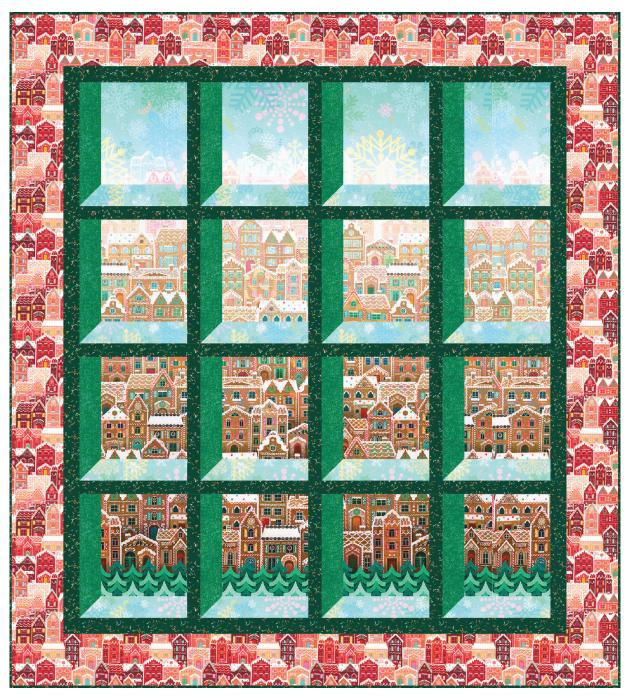

# **TRANQUIL VIEWS**

Designed by Elise Lea for RK www.robertkaufman.com

Featuring Wishwell Tinsel Town

Finished quilt measures: 56-1/2" x 62-1/2"

Difficulty Rating: Beginner

**Step 6:** Arrange the Window Blocks together as indicated in the Quilt Assembly Diagram. Sew each row together, using 1-3/4" x 12" Fabric B block sashing strips between each block. Press seams toward the sashing. Repeat to make four block rows.

**Step 7:** Sew the rows together, placing a 1-3/4" x 44-1/4" Fabric B row sashing strip between each row. Press the seams toward the sashing.

**Step 8:** Sew the side inner borders to the sides of the quilt center. Press toward the borders. Sew the top and bottom inner borders to the quilt center. Press toward the borders.

**Step 9:** Sew the side outer borders to the sides of the quilt center. Press toward the borders. Sew the top and bottom outer borders to the quilt center. Press toward the borders.

Your quilt top is complete! Baste, quilt, bind and enjoy!