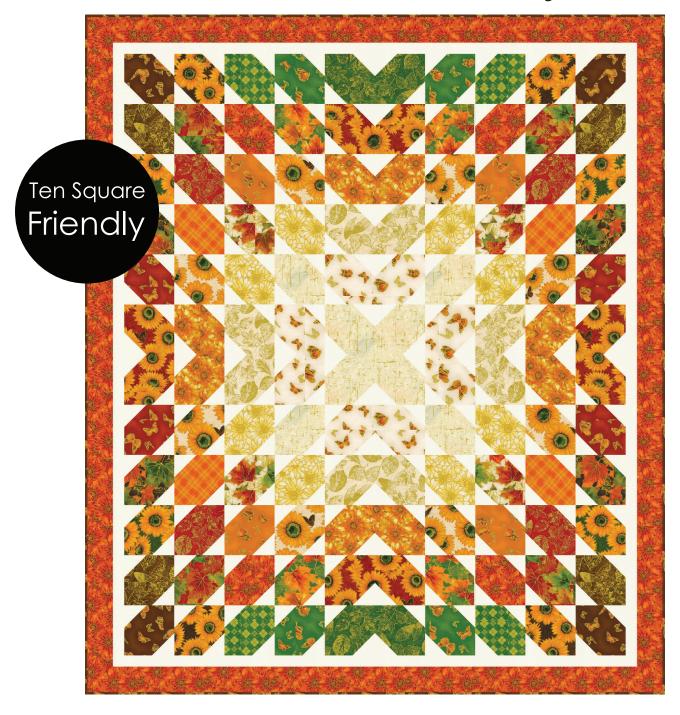

# Shades of the Season

Finished quilt measures: 52" x 61"

Difficulty Rating: Beginner

#### Assemble the Blocks

**Step 1:** Place a 2-1/2" Fabric A square in the upper right corner of a 5" Fabric C-V square, right sides together. Note the orientation of the marked diagonal line. Sew on the marked line, then trim away the excess fabric, leaving a 1/4" seam allowance. Press. Repeat on the lower left corner with another 2-1/2" Fabric A square. Repeat to make a total of one hundred twenty Blocks.

Step 2: Arrange the blocks into twelve rows of ten blocks. Note the fabric placement and block orientation in the Quilt Assembly Diagram.

Step 3: Sew the blocks together to form rows. Press the rows to the left in the odd numbered rows and to the right in the even numbered rows.

**Step 4:** Sew the rows together to form the quilt center. Press the row seams open.

**Step 5:** Sew the side inner borders to the sides of the quilt center. Press toward the borders. Sew the top and bottom inner borders to the quilt center. Press toward the borders.

**Step 6:** Sew the side outer borders to the sides of the quilt center. Press toward the borders. Sew the top and bottom outer borders to the quilt center. Press toward the borders.

Your quilt top is complete! Baste, quilt, bind and enjoy!