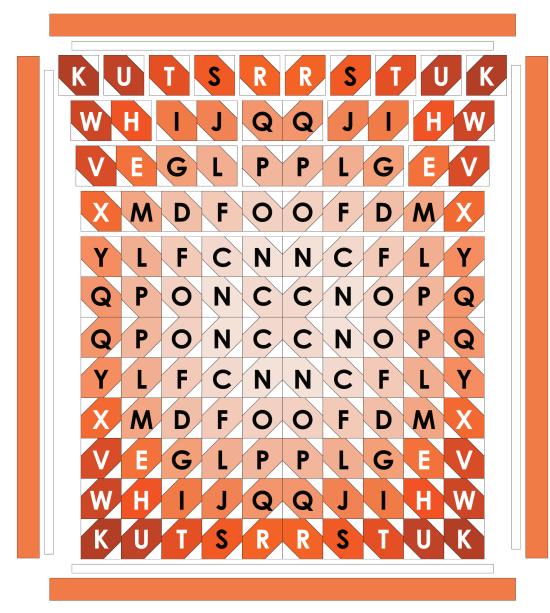

Step 2: Arrange the blocks into twelve rows of ten blocks. Note the fabric placement and block orientation in the Quilt Assembly Diagram.

Step 3: Sew the blocks together to form rows. Press the rows to the left in the odd numbered rows and to the right in the even numbered rows.

**Step 4:** Sew the rows together to form the quilt center. Press the row seams open.

**Step 5:** Sew the side inner borders to the sides of the quilt center. Press toward the borders. Sew the top and bottom inner borders to the quilt center. Press toward the borders.

**Step 6:** Sew the side outer borders to the sides of the quilt center. Press toward the borders. Sew the top and bottom outer borders to the quilt center. Press toward the borders.

Your quilt top is complete! Baste, quilt, bind and enjoy!