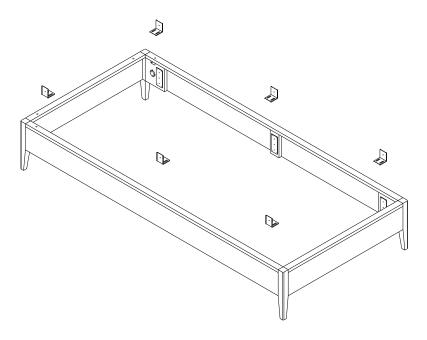

## B. INSTALLING L BRACKET

- USE L BRACKET (6X)
  - USE JCBC SCREW M6x6 (6X)
  - TIGHTEN FULLY ALL SCREWS