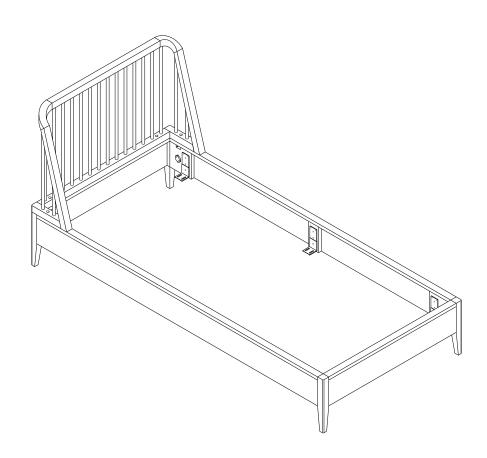

# 51251 OAK SPINDLE BED - WITHOUT SLATS ASSEMBLY INSTRUCTIONS FOR BED INSTALLATION

### 51251 OAK SPINDLE BED - WITHOUT SLATS ASSEMBLY INSTRUCTIONS FOR BED INSTALLATION