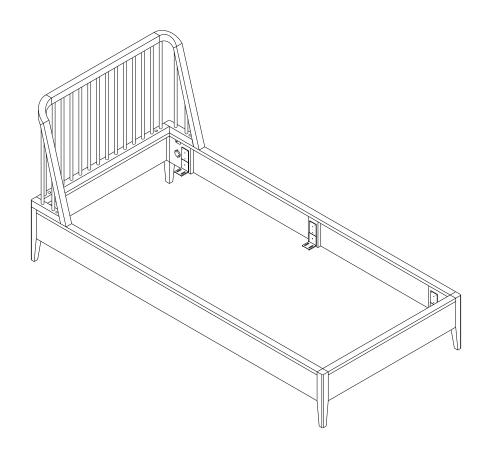

## **SPINDLE BED - WITHOUT SLATS**

| CODE  | DESCRIPTION                               |  |
|-------|-------------------------------------------|--|
| 51251 | OAK SPINDLE BED - WITHOUT SLATS 90/200/97 |  |

# 51251 OAK SPINDLE BED - WITHOUT SLATS ASSEMBLY INSTRUCTIONS FOR BED INSTALLATION