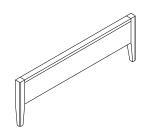

### (C) FOOTBOARD 1piece

| CODE  | DESCRIPTION |  |  |
|-------|-------------|--|--|
| P4950 | FOOTBOARD   |  |  |