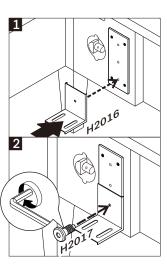

#### **HARDWARE ENCLOSED**

| H3002             | H2146  | H2145     | H0836     | H2017      |
|-------------------|--------|-----------|-----------|------------|
| HALFMOON HARDWARE | NUT    | SCREW     | SCREW     | JCBC SCREW |
| SET               | M8     | M6x70     | M6x50     | M6x6       |
| (4set)            | (4pcs) | (2pcs)    | (2pcs)    | (6pcs)     |
|                   |        |           |           |            |
| H0829             | H0696  | H2016     | H0611     | H0638      |
| LONG NUT          | WASHER | L BRACKET | DOWEL     | DOWEL      |
| M6                | М6     |           | Ø12x40 mm | Ø10x30 mm  |
| (2pcs)            | (2pcs) | (6pcs)    | (12pcs)   | (5pcs)     |

## B. INSTALLING L BRACKET

- USE L BRACKET (6X)
  - USE JCBC SCREW M6x6 (6X)
  - TIGHTEN FULLY ALL SCREWS