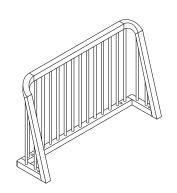

#### **PARTS TO ASSEMBLE**

(A) HEADBOARD 1piece

| CODE  | DESCRIPTION |  |
|-------|-------------|--|
| P4949 | HEADBOARD   |  |

B BED HEAD 1piece

| CODE  | DESCRIPTION |  |  |
|-------|-------------|--|--|
| P4948 | BED HEAD    |  |  |