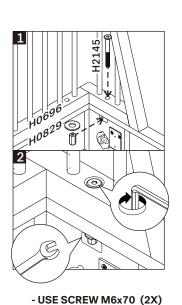

# 51251 OAK SPINDLE BED - WITHOUT SLATS ASSEMBLY INSTRUCTIONS FOR BED INSTALLATION

- USE WASHER M6 (2X)
- USE LONG NUT M6 (2X)
- DO NOT FULLY TIGHTEN

51251 OAK SPINDLE BED - WITHOUT SLATS ASSEMBLY INSTRUCTIONS FOR BED INSTALLATION