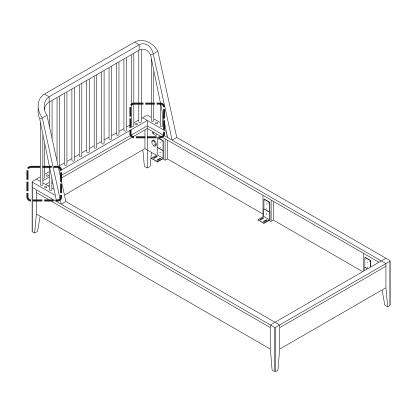

# 51251 OAK SPINDLE BED - WITHOUT SLATS ASSEMBLY INSTRUCTIONS FOR BED INSTALLATION

- USE WASHER M6 (2X)
- USE LONG NUT M6 (2X)
- DO NOT FULLY TIGHTEN

51251 OAK SPINDLE BED - WITHOUT SLATS ASSEMBLY INSTRUCTIONS FOR BED INSTALLATION