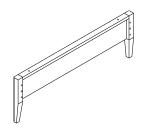

#### D SIDE RAIL 1set (left & right)

| CODE  | DESCRIPTION |
|-------|-------------|
| P4827 | SIDERAIL    |