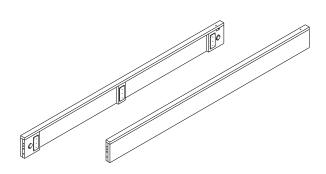

#### D SIDE RAIL 1set (left & right)

| CODE  | DESCRIPTION |
|-------|-------------|
| P4827 | SIDERAIL    |