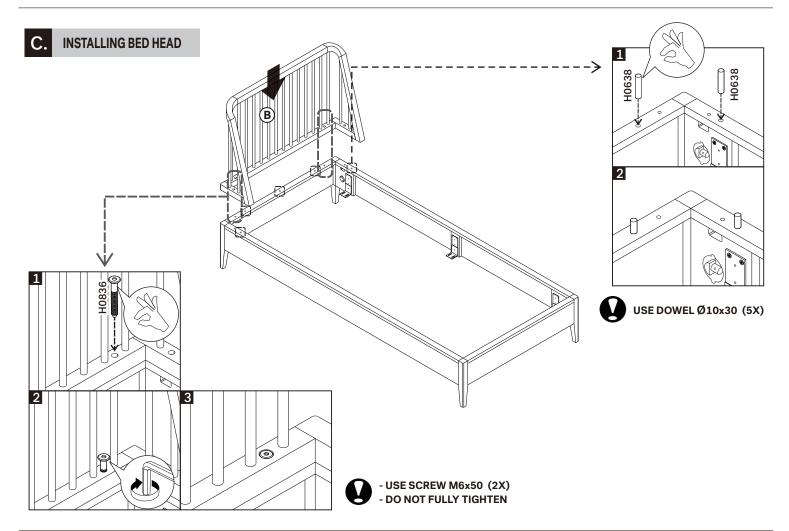

## B. INSTALLING L BRACKET

- USE L BRACKET (6X)
  - USE JCBC SCREW M6x6 (6X)
  - TIGHTEN FULLY ALL SCREWS

# 51251 OAK SPINDLE BED - WITHOUT SLATS ASSEMBLY INSTRUCTIONS FOR BED INSTALLATION

- USE WASHER M6 (2X)
- USE LONG NUT M6 (2X)
- DO NOT FULLY TIGHTEN

51251 OAK SPINDLE BED - WITHOUT SLATS ASSEMBLY INSTRUCTIONS FOR BED INSTALLATION