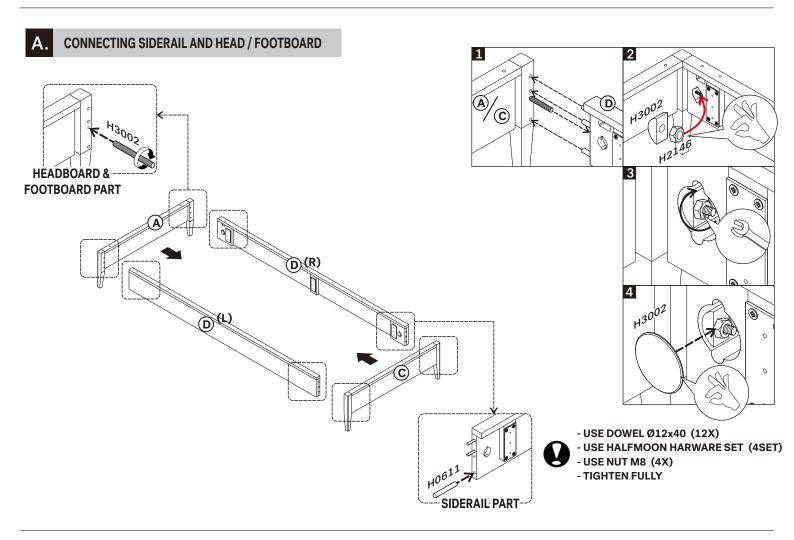

### (C) FOOTBOARD 1piece

| CODE  | DESCRIPTION |  |  |
|-------|-------------|--|--|
| P4950 | FOOTBOARD   |  |  |

#### D SIDE RAIL 1set (left & right)

| CODE  | DESCRIPTION |
|-------|-------------|
| P4827 | SIDERAIL    |

#### **PARTS TO ASSEMBLE**

(A) HEADBOARD 1piece

| CODE  | DESCRIPTION |  |
|-------|-------------|--|
| P4949 | HEADBOARD   |  |

B BED HEAD 1piece

| CODE  | DESCRIPTION |  |  |
|-------|-------------|--|--|
| P4948 | BED HEAD    |  |  |

#### **HARDWARE ENCLOSED**

| H3002             | H2146  | H2145     | H0836     | H2017      |
|-------------------|--------|-----------|-----------|------------|
| HALFMOON HARDWARE | NUT    | SCREW     | SCREW     | JCBC SCREW |
| SET               | M8     | M6x70     | M6x50     | M6x6       |
| (4set)            | (4pcs) | (2pcs)    | (2pcs)    | (6pcs)     |
|                   |        |           |           |            |
| H0829             | H0696  | H2016     | H0611     | H0638      |
| LONG NUT          | WASHER | L BRACKET | DOWEL     | DOWEL      |
| M6                | М6     |           | Ø12x40 mm | Ø10x30 mm  |
| (2pcs)            | (2pcs) | (6pcs)    | (12pcs)   | (5pcs)     |

#### **SYMBOLS**

NUMBER OF PERSONS NEEDED

USE HAND

USE WRENCH TO TIGHTEN

USE L KEY TO TIGHTEN