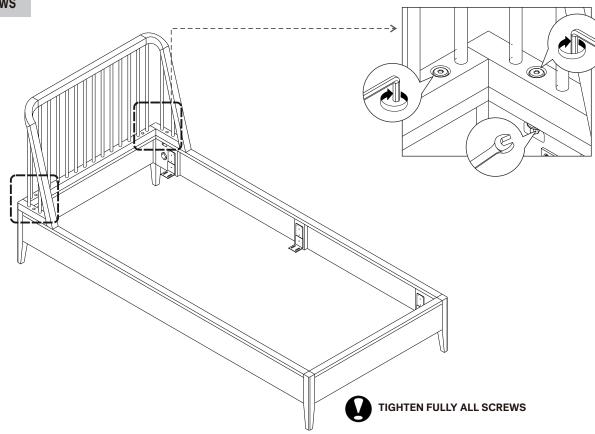

|           | Ø12x40 mm | Ø10x30 mm  |
| (2pcs)            | (2pcs) | (6pcs)    | (12pcs)   | (5pcs)     |

#### **TOOL ENCLOSED**



**TOOL** (Not included in packaged)



#### **SYMBOLS**





NUMBER OF PERSONS NEEDED



USE HAND



USE WRENCH TO TIGHTEN



USE L KEY TO TIGHTEN

# Ethnicraft

### 51251 OAK SPINDLE BED - WITHOUT SLATS ASSEMBLY INSTRUCTIONS FOR BED INSTALLATION





## B. INSTALLING L BRACKET







- USE L BRACKET (6X)
  - USE JCBC SCREW M6x6 (6X)
  - TIGHTEN FULLY ALL SCREWS





# Ethnicraft

# 51251 OAK SPINDLE BED - WITHOUT SLATS ASSEMBLY INSTRUCTIONS FOR BED INSTALLATION











- USE WASHER M6 (2X)
- USE LONG NUT M6 (2X)
- DO NOT FULLY TIGHTEN



51251 OAK SPINDLE BED - WITHOUT SLATS ASSEMBLY INSTRUCTIONS FOR BED INSTALLATION



D.

**RE-TIGHTEN THE SCREWS** 





FINISH