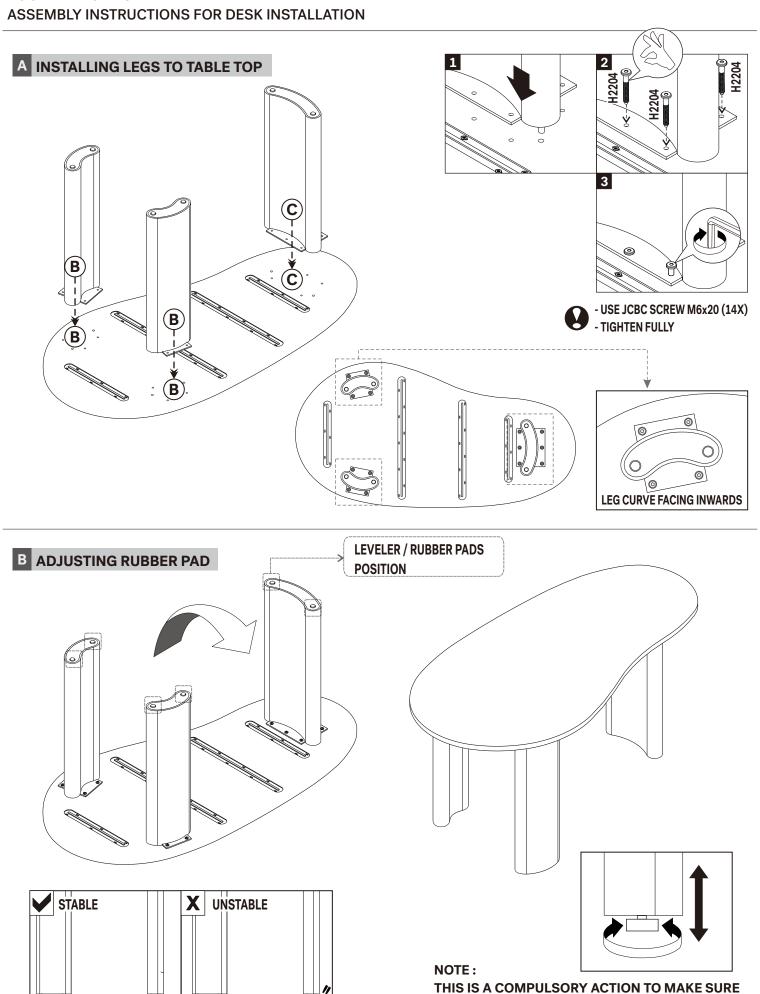

#### ASSEMBLY INSTRUCTIONS FOR DESK INSTALLATION

## A TABLE TOP 1piece

| CODE  | DESCRIPTION       |
|-------|-------------------|
| P3032 | TABLE TOP 160x83  |
| P3086 | TABLE TOP 200x100 |

(B) LEG A (INTERCHANGEABLE) 2pieces

| CODE  | DESCRIPTION |
|-------|-------------|
| P3033 | LEG A       |

C LEG B 1piece

| CODE  | DESCRIPTION |
|-------|-------------|
| P3034 | LEG B       |

## HARDWARE & TOOL ENCLOSED

## **SYMBOLS**

NUMBER OF PERSONS NEEDED

USE HAND

USE ALLEN KEY TO TIGHTEN

**BOOMERANG DESK** 

**ALL OF THE RUBBER PADS TOUCH THE GROUND!**