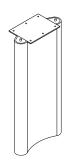

## A TABLE TOP 1piece

| CODE  | DESCRIPTION       |
|-------|-------------------|
| P3032 | TABLE TOP 160x83  |
| P3086 | TABLE TOP 200x100 |

(B) LEG A (INTERCHANGEABLE) 2pieces

| CODE  | DESCRIPTION |
|-------|-------------|
| P3033 | LEG A       |