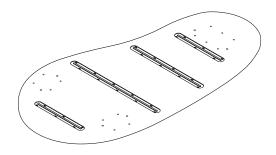

## A TABLE TOP 1piece

| CODE  | DESCRIPTION       |
|-------|-------------------|
| P3032 | TABLE TOP 160x83  |
| P3086 | TABLE TOP 200x100 |

(B) LEG A (INTERCHANGEABLE) 2pieces

| CODE  | DESCRIPTION |
|-------|-------------|
| P3033 | LEG A       |

C LEG B 1piece

| CODE  | DESCRIPTION |
|-------|-------------|
| P3034 | LEG B       |