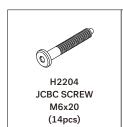

EFECTIVE PARTS/HARDWARE.
- CONTACT ETHNICRAFT FOR ANY MISSING PART AND /OR HARDWARE.



- READ THE ASSEMBLY INSTRUCTION BEFORE INSTALLATION AND CAREFULLY FOLLOW THE INSTRUCTION GIVEN.
- SEEK THE ADVICE OF A PROFESSIONAL IF YOU ARE NOT FAMILIAR WITH THESE INSTALLATIONS OR HAVE ANY DOUBTS ABOUT THE SAFETY OF THIS INSTALLATION.



IT IS ADVISABLE TO DO THIS ASSEMBLY WITH MINIMUM OF 2 PERSONS.

#### **PARTS TO ASSEMBLE**



## A TABLE TOP 1piece

| CODE  | DESCRIPTION       |
|-------|-------------------|
| P3032 | TABLE TOP 160x83  |
| P3086 | TABLE TOP 200x100 |



(B) LEG A (INTERCHANGEABLE) 2pieces

| CODE  | DESCRIPTION |
|-------|-------------|
| P3033 | LEG A       |



C LEG B 1piece

| CODE  | DESCRIPTION |
|-------|-------------|
| P3034 | LEG B       |

## HARDWARE & TOOL ENCLOSED





## **SYMBOLS**





NUMBER OF PERSONS NEEDED



USE HAND



USE ALLEN KEY TO TIGHTEN

**BOOMERANG DESK** 



**ALL OF THE RUBBER PADS TOUCH THE GROUND!**