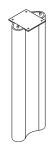

C LEG B 1piece

| CODE  | DESCRIPTION |
|-------|-------------|
| P3034 | LEG B       |