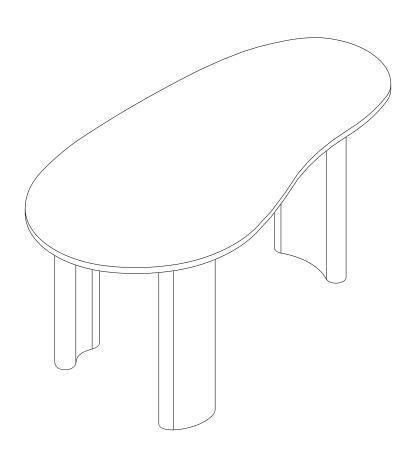

# **MAHOGANY BOOMERANG DESK**

| CODE  | DESCRIPTION                                               |
|-------|-----------------------------------------------------------|
| 35011 | MAHOGANY BOOMERANG DARK BROWN DESK - VARNISHED 160/83/76  |
| 35014 | MAHOGANY BOOMERANG DARK BROWN DESK - VARNISHED 200/100/76 |

## A TABLE TOP 1piece

| CODE  | DESCRIPTION       |
|-------|-------------------|
| P3032 | TABLE TOP 160x83  |
| P3086 | TABLE TOP 200x100 |

(B) LEG A (INTERCHANGEABLE) 2pieces

| CODE  | DESCRIPTION |
|-------|-------------|
| P3033 | LEG A       |

C LEG B 1piece

| CODE  | DESCRIPTION |
|-------|-------------|
| P3034 | LEG B       |