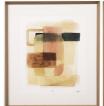

# SPECIFICATION SHEET

Item no. 118972

**Item description** Print Sun and Sand by Grace Popp set of 2

Brown wooden frame | clear glass

Suitable for Indoor use/dry locations only

Net weight (kg) 6 Net weight (lbs) 13.22

## **MATERIALS**

118972 Print Sun and Sand by Grace Popp set of 2

Abachi wood | MDF | Glass | Paper