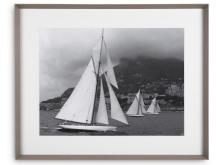

# SPECIFICATION SHEET

Item no. Item description 118559 Print Classic Week II Grey wooden frame | clear glass

Suitable for

Net weight (kg) Net weight (lbs) Indoor use/dry locations only

8.5 18.73

## MATERIALS

118559

Print Classic Week II Abachi wood | Glass | Cardboard | MDF | Paper